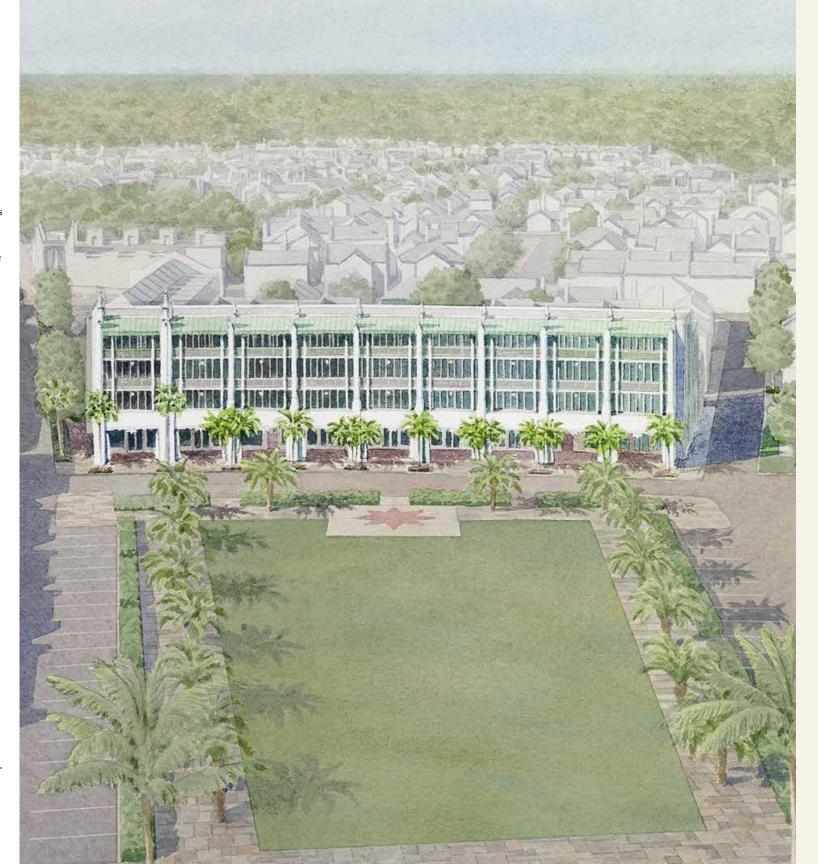

## INTRODUCING THE DELLA CONDOMINIUMS

Below the sand, peat, and karst substratum of Alys Beach's unique geology, resides a deep architectural history that forms the foundation of its broad cultural heritage. While largely Bermudan and Antiguan in character, there are veins of architecture from even more dazzling beachside locales around the globe.

The design of the Della draws from the romance of British and Venetian turn-of-the-century seaside resorts with their rippling tented cabanas, cool bubbling pools, shimmering mosaics, and beach balls aloft — each dusted with grains of sand.

Encapsulated in the shell of The Della is a place of play, conviviality, and family. This, for me, is the essence of Alys Beach.