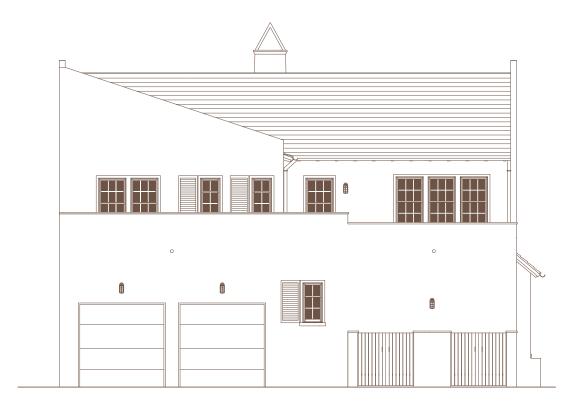

## 







REAR VIEW



SIDE VIEW



## FIRST FLOOR

## L-12

4 Bedrooms / 4½ Baths

First Floor Conditioned Space: 1799 sq. ft. Second Floor Conditioned Space: 1917 sq. ft.

Total Conditioned Space: 3716 sq. ft.

Uncovered Courtyard Space: 956 sq. ft. Total Covered Unconditioned Space: 480 sq. ft.









Town building is an art, and the design and construction of Alys Beach is an ongoing process.

The master plan, floor plans, features, and prices may change without notice. Illustrations are artist's depictions only and may differ from completed improvements. Room dimensions and square footages are approximate. This is not an offer to sell real property. (For that, please visit our local sales office.)

Void where prohibited by law. Equal Housing Opportunity.

Alys Beach is a trademark of EBSCO