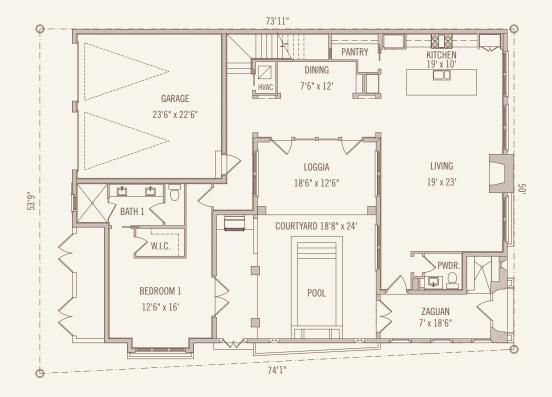

## FIRST FLOOR

## L-12

4 Bedrooms / 4½ Baths

First Floor Conditioned Space: 1799 sq. ft. Second Floor Conditioned Space: 1917 sq. ft.

Total Conditioned Space: 3716 sq. ft.

Uncovered Courtyard Space: 956 sq. ft. Total Covered Unconditioned Space: 480 sq. ft.