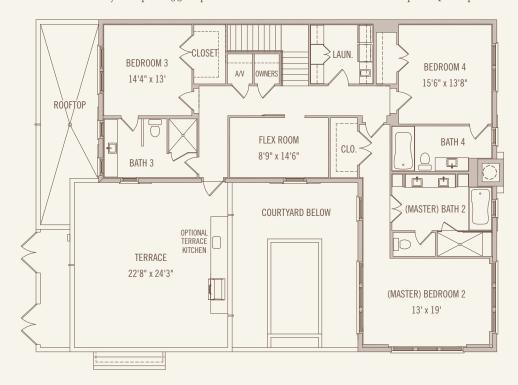

## L-12

4 Bedrooms / 4½ Baths

First Floor Conditioned Space: 1799 sq. ft. Second Floor Conditioned Space: 1917 sq. ft.

Total Conditioned Space: 3716 sq. ft.

Uncovered Courtyard Space: 956 sq. ft. Total Covered Unconditioned Space: 480 sq. ft.