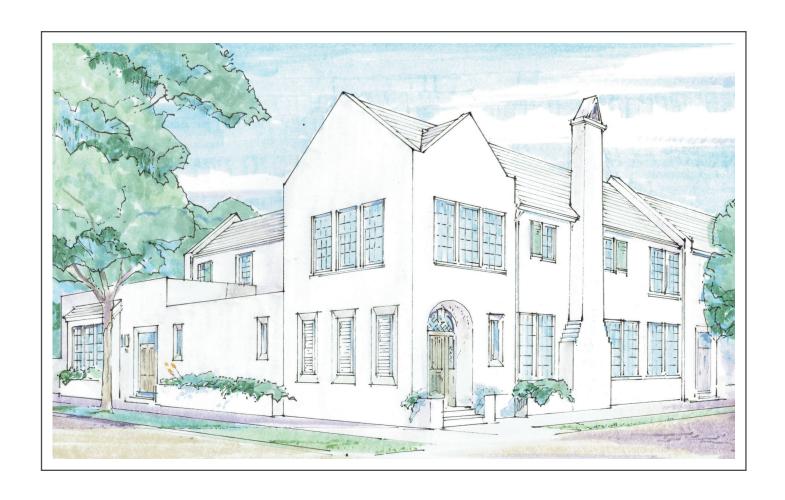

## L-12

4 Bedrooms / 4½ Baths

First Floor Conditioned Space: 1799 sq. ft. Second Floor Conditioned Space: 1917 sq. ft.

Total Conditioned Space: 3716 sq. ft.

Uncovered Courtyard Space: 956 sq. ft. Total Covered Unconditioned Space: 480 sq. ft.