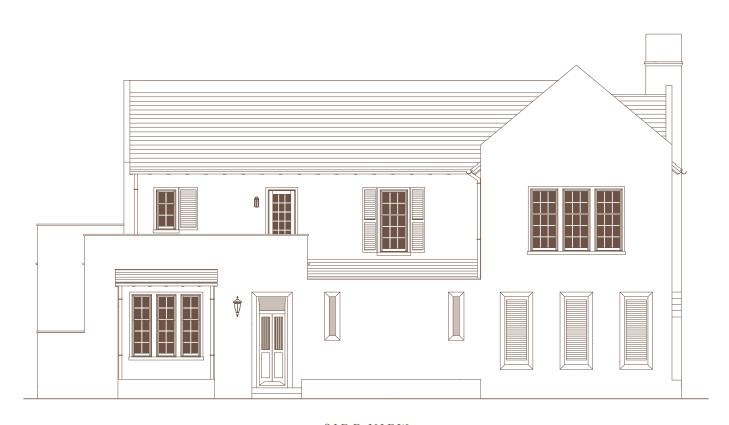

## 







REAR VIEW



SIDE VIEW



## FIRST FLOOR

## L-12

4 Bedrooms / 4½ Baths

First Floor Conditioned Space: 1799 sq. ft. Second Floor Conditioned Space: 1917 sq. ft.

Total Conditioned Space: 3716 sq. ft.

Uncovered Courtyard Space: 956 sq. ft. Total Covered Unconditioned Space: 480 sq. ft.









Town building is an art, and the design and construction of Alys Beach is an ongoing process.

The master plan, floor plans, features, and prices may change without notice. Illustrations are artist's depictions only and may differ from completed improvements. Room dimensions and square footages are approximate. This is not an offer to sell real property. (For that, please visit our local sales office.)

Void where prohibited by law. Equal Housing Opportunity.

Alys Beach is a trademark of EBSCO Industries, I