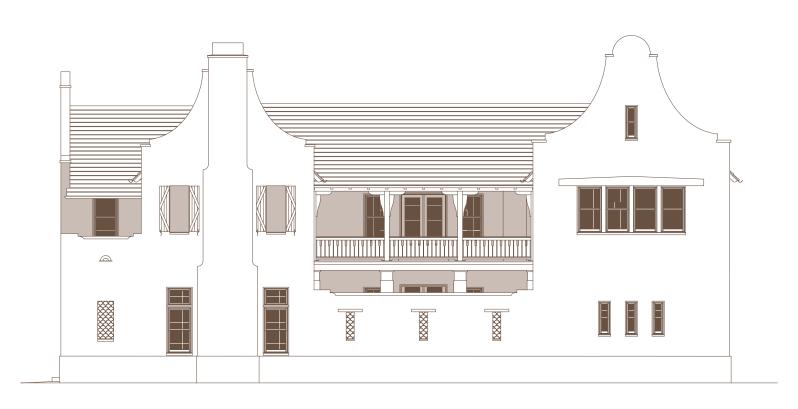

## 







REAR VIEW



SIDE VIEW



## FIRST FLOOR

## LL-3

4 Bedrooms / 4 Full Baths / 2 Half Baths

First Floor Conditioned Space: 1618 sq. ft. Second Floor Conditioned Space: 1666 sq. ft.

Total Conditioned Space: 3284 sq. ft.

Total Uncovered Unconditioned Space: 546 sq. ft.

Garage: 566 sq. ft. Total Covered Unconditioned Space: 1271 sq. ft.







Town building is an art, and the design and construction of Alys Beach is an ongoing process.

The master plan, floor plans, features, and prices may change without notice. Illustrations are artist's depictions only and may differ from completed improvements. Room dimensions and square footages are approximate. This is not an offer to sell real property. (For that, please visit our local sales office.)

Void where prohibited by law. Equal Housing Opportunity.