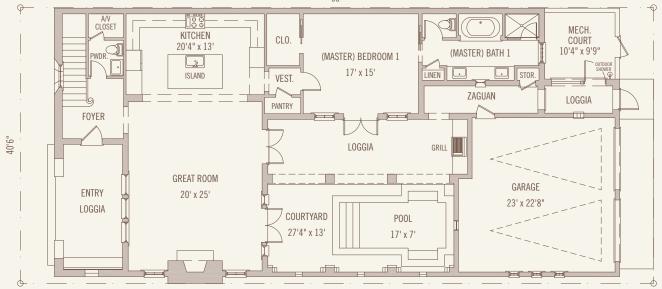

## FIRST FLOOR

## LL-3

4 Bedrooms / 4 Full Baths / 2 Half Baths

First Floor Conditioned Space: 1618 sq. ft. Second Floor Conditioned Space: 1666 sq. ft.

Total Conditioned Space: 3284 sq. ft.

Total Uncovered Unconditioned Space: 546 sq. ft.

Garage: 566 sq. ft. Total Covered Unconditioned Space: 1271 sq. ft.

Town building is an art, and the design and construction of Alys Beach is an ongoing process.

The master plan, floor plans, features, and prices may change without notice. Illustrations are artist's depictions only and may differ from completed improvements. Room dimensions and square footages are approximate. This is not an offer to sell real property. (For that, please visit our local sales office.)