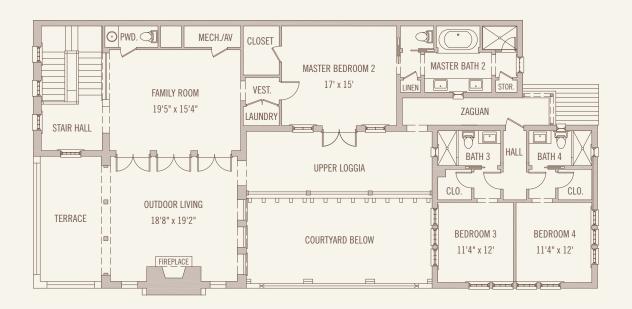

## FIRST FLOOR

## LL-3

4 Bedrooms / 4 Full Baths / 2 Half Baths

First Floor Conditioned Space: 1618 sq. ft. Second Floor Conditioned Space: 1666 sq. ft.

Total Conditioned Space: 3284 sq. ft.

Total Uncovered Unconditioned Space: 546 sq. ft.