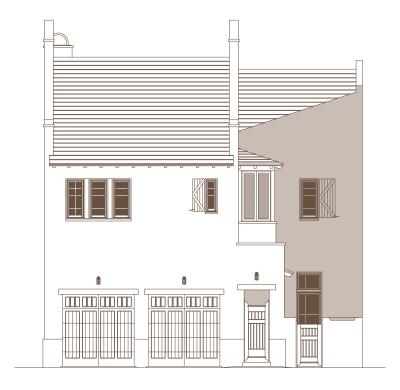

## 







REAR VIEW



SIDE VIEW



## FIRST FLOOR

## LL-3

4 Bedrooms / 4 Full Baths / 2 Half Baths

First Floor Conditioned Space: 1618 sq. ft. Second Floor Conditioned Space: 1666 sq. ft.

Total Conditioned Space: 3284 sq. ft.

Total Uncovered Unconditioned Space: 546 sq. ft.

Garage: 566 sq. ft. Total Covered Unconditioned Space: 1271 sq. ft.







Town building is an art, and the design and construction of Alys Beach is an ongoing process.

The master plan, floor plans, features, and prices may change without notice. Illustrations are artist's depictions only and may differ from completed improvements. Room dimensions and square footages are approximate. This is not an offer to sell real property. (For that, please visit our local sales office.)

Void where prohibited by law. Equal Housing