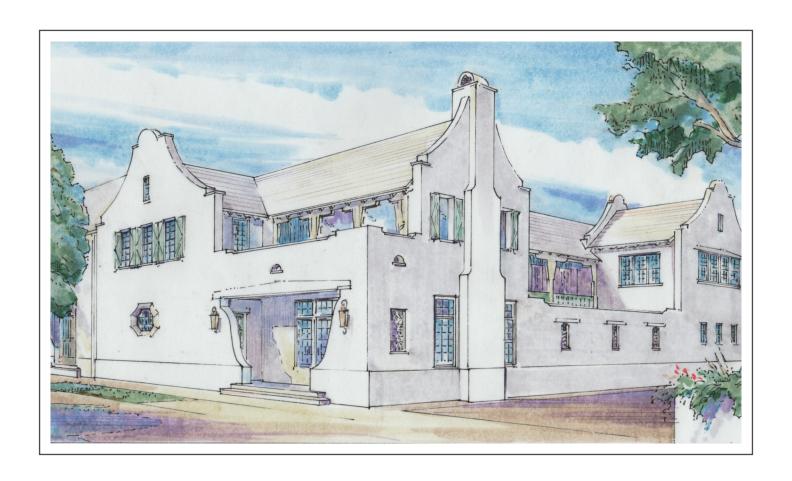

## LL-3

4 Bedrooms / 4 Full Baths / 2 Half Baths

First Floor Conditioned Space: 1618 sq. ft. Second Floor Conditioned Space: 1666 sq. ft.

Total Conditioned Space: 3284 sq. ft.

Total Uncovered Unconditioned Space: 546 sq. ft.