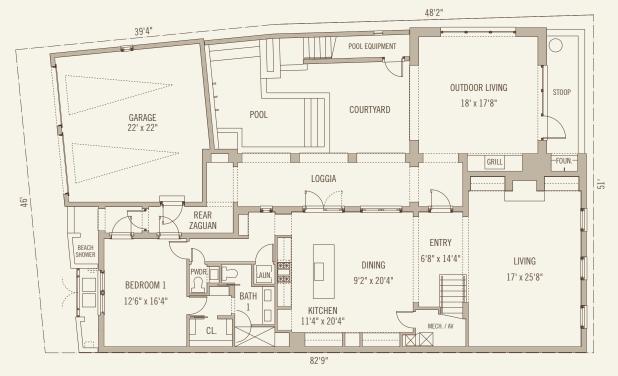

## FIRST FLOOR

T - 6

4 Bedrooms /4½ Baths

First Floor Conditioned Space: 1639 sq. ft. Second Floor Conditioned Space: 1823 sq. ft.

Total Conditioned Space: 3462 sq. ft.

Roof Terrace: 430 sq. ft. Garage: 532 sq. ft.
Total Covered Unconditioned Space (not including garage): 810