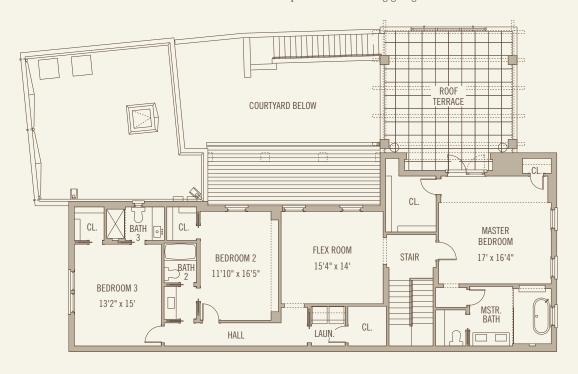

## FIRST FLOOR

T - 6

4 Bedrooms /4½ Baths

First Floor Conditioned Space: 1639 sq. ft. Second Floor Conditioned Space: 1823 sq. ft.

Total Conditioned Space: 3462 sq. ft.

Roof Terrace: 430 sq. ft. Garage: 532 sq. ft.
Total Covered Unconditioned Space (not including garage): 810