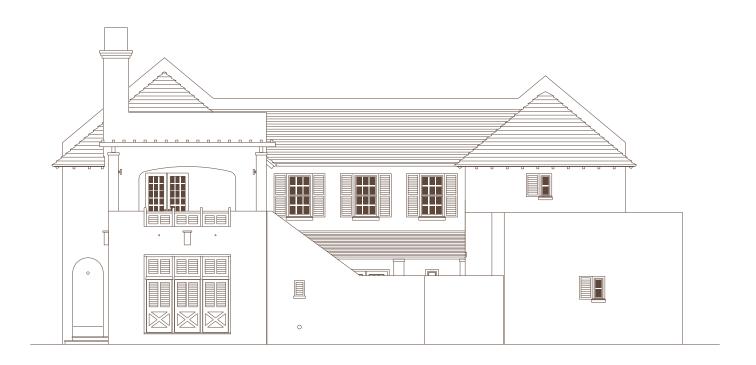

## 







REAR VIEW



SIDE VIEW



## FIRST FLOOR

T - 6

4 Bedrooms /4½ Baths

First Floor Conditioned Space: 1639 sq. ft. Second Floor Conditioned Space: 1823 sq. ft.

Total Conditioned Space: 3462 sq. ft.

Roof Terrace: 430 sq. ft. Garage: 532 sq. ft.
Total Covered Unconditioned Space (not including garage): 810







Town building is an art, and the design and construction of Alys Beach is an ongoing process.

The master plan, floor plans, features, and prices may change without notice. Illustrations are artist's depictions only and may differ from completed improvements. Room dimensions and square footages are approximate. This is not an offer to sell real property. (For that, please visit our local sales office.)

Void where prohibited by law. Equal Housing Opportunity.

Alys Beach is a trademark of EB