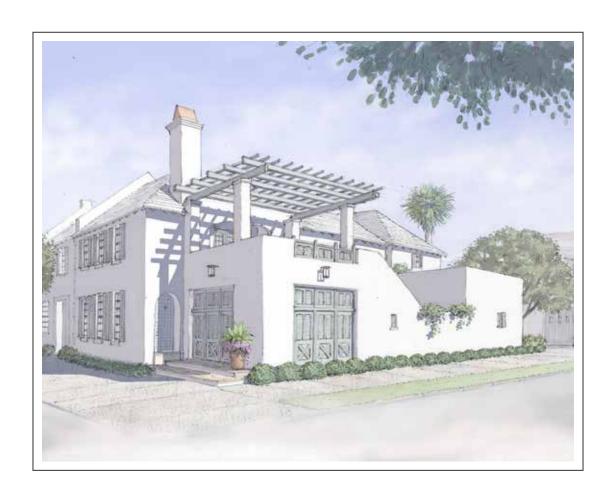

## FIRST FLOOR

T - 6

4 Bedrooms /4½ Baths

First Floor Conditioned Space: 1639 sq. ft. Second Floor Conditioned Space: 1823 sq. ft.

Total Conditioned Space: 3462 sq. ft.

Roof Terrace: 430 sq. ft. Garage: 532 sq. ft.
Total Covered Unconditioned Space (not including garage): 810