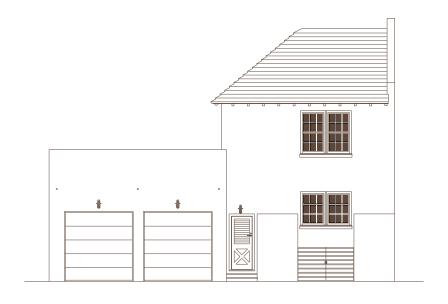

## 







REAR VIEW



SIDE VIEW



## FIRST FLOOR

T - 6

4 Bedrooms /4½ Baths

First Floor Conditioned Space: 1639 sq. ft. Second Floor Conditioned Space: 1823 sq. ft.

Total Conditioned Space: 3462 sq. ft.

Roof Terrace: 430 sq. ft. Garage: 532 sq. ft.
Total Covered Unconditioned Space (not including garage): 810







Town building is an art, and the design and construction of Alys Beach is an ongoing process.

The master plan, floor plans, features, and prices may change without notice. Illustrations are artist's depictions only and may differ from completed improvements. Room dimensions and square footages are approximate. This is not an offer to sell real property. (For that, please visit our local sales office.)

Void where prohibited by law. Equal Housing Opportunity.

Alys Beach is a tr