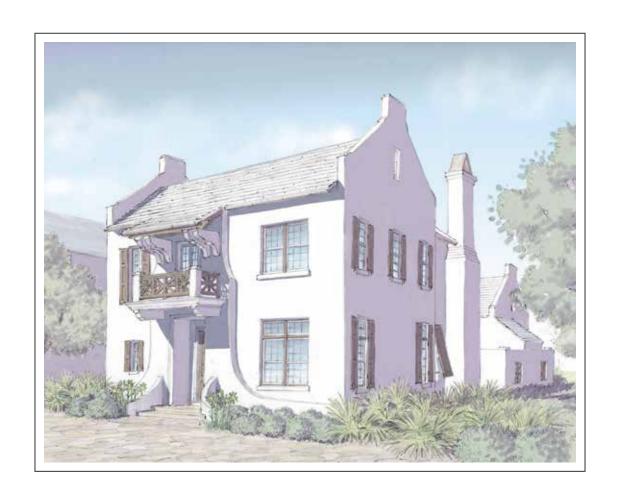

## M - 2

4 Bedrooms / 4 Full Baths / 2 Half Baths

First Floor Conditioned Space: 1951 sq. ft. Second Floor Conditioned Space: 1626 sq. ft.

Total Conditioned Space: 3579 sq. ft.

Courtyard Space: 570 sq. ft. Garage: 551 sq. ft.