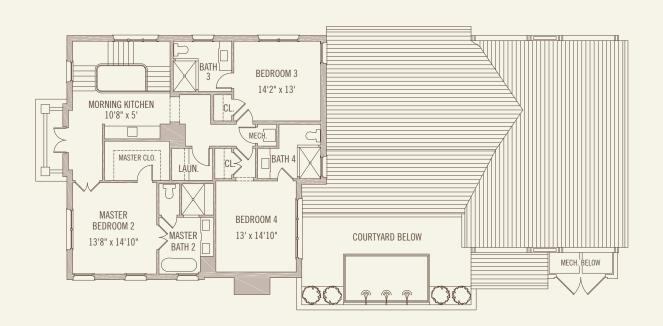

## M - 2

4 Bedrooms / 4 Full Baths / 2 Half Baths

First Floor Conditioned Space: 1951 sq. ft. Second Floor Conditioned Space: 1626 sq. ft.

Total Conditioned Space: 3579 sq. ft.

Courtyard Space: 570 sq. ft. Garage: 551 sq. ft.