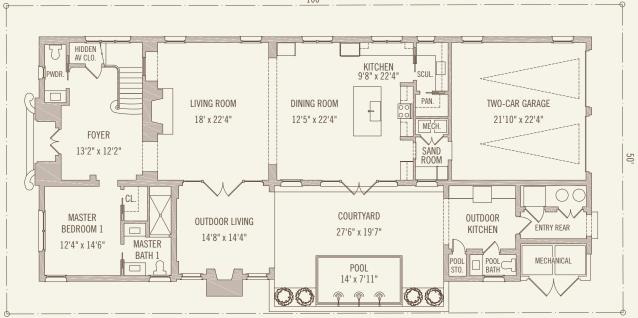

## FIRST FLOOR

## M - 2

4 Bedrooms / 4 Full Baths / 2 Half Baths

First Floor Conditioned Space: 1951 sq. ft. Second Floor Conditioned Space: 1626 sq. ft.

Total Conditioned Space: 3579 sq. ft.

Courtyard Space: 570 sq. ft. Garage: 551 sq. ft.

Outdoor Living Space: 530 sq. ft.

Town building is an art, and the design and construction of Alys Beach is an ongoing process.

The master plan, floor plans, features, and prices may change without notice. Illustrations are artist's depictions only and may differ from completed improvements. Room dimensions and square footages are approximate. This is not an offer to sell real property. (For that, please visit our local sales office.)