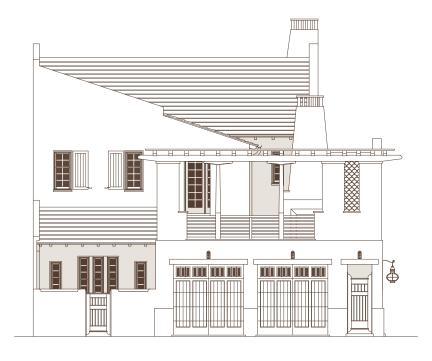

## 







REAR VIEW



SIDE VIEW



## FIRST FLOOR U-45

4 Bedrooms / 4½ Baths

First Floor Conditioned Space: 1648 sq. ft. Second Floor Conditioned Space: 1327 sq. ft.

Total Conditioned Space: 2975 sq. ft.

Uncovered Unconditioned Space: 1096 sq. ft. Garage: 539 sq. ft.

Total Covered Unconditioned Space: 1995 sq. ft.







Town building is an art, and the design and construction of Alys Beach is an ongoing process.

The master plan, floor plans, features, and prices may change without notice. Illustrations are artist's depictions only and may differ from completed improvements. Room dimensions and square footages are approximate. This is not an offer to sell real property. (For that, please visit our local sales office.)

Void where prohibited by law. Equal Housing Opportunity.

Alys Beach is