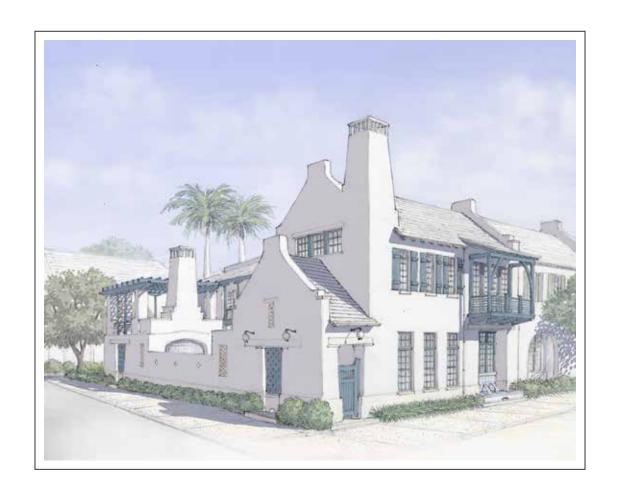

## FIRST FLOOR U-45

4 Bedrooms / 4½ Baths

First Floor Conditioned Space: 1648 sq. ft. Second Floor Conditioned Space: 1327 sq. ft.

Total Conditioned Space: 2975 sq. ft.

Uncovered Unconditioned Space: 1096 sq. ft. Garage: 539 sq. ft.