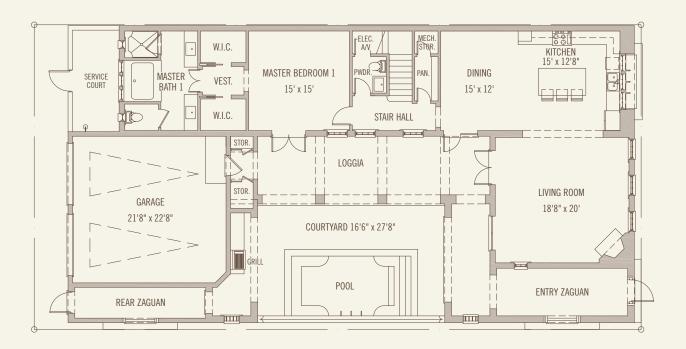

## FIRST FLOOR U-45

4 Bedrooms / 4½ Baths

First Floor Conditioned Space: 1648 sq. ft. Second Floor Conditioned Space: 1327 sq. ft.

Total Conditioned Space: 2975 sq. ft.

Uncovered Unconditioned Space: 1096 sq. ft. Garage: 539 sq. ft.

Total Covered Unconditioned Space: 1995 sq. ft.

Town building is an art, and the design and construction of Alys Beach is an ongoing process.

The master plan, floor plans, features, and prices may change without notice. Illustrations are artist's depictions only and may differ from completed improvements. Room dimensions and square footages are approximate. This is not an offer to sell real property. (For that, please visit our local sales office.)