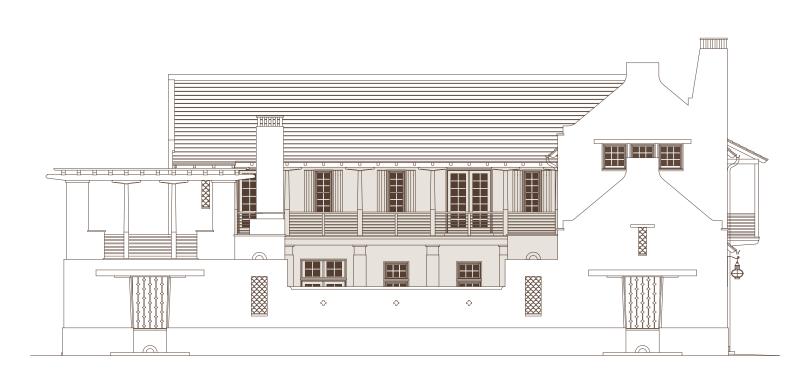

## 







REAR VIEW



SIDE VIEW



## FIRST FLOOR U-45

4 Bedrooms / 4½ Baths

First Floor Conditioned Space: 1648 sq. ft. Second Floor Conditioned Space: 1327 sq. ft.

Total Conditioned Space: 2975 sq. ft.

Uncovered Unconditioned Space: 1096 sq. ft. Garage: 539 sq. ft.

Total Covered Unconditioned Space: 1995 sq. ft.







Town building is an art, and the design and construction of Alys Beach is an ongoing process.

The master plan, floor plans, features, and prices may change without notice. Illustrations are artist's depictions only and may differ from completed improvements. Room dimensions and square footages are approximate. This is not an offer to sell real property. (For that, please visit our local sales office.)

Void where prohibited by law. Equal Housing Opportunity.

Alys Beach is a trademark o