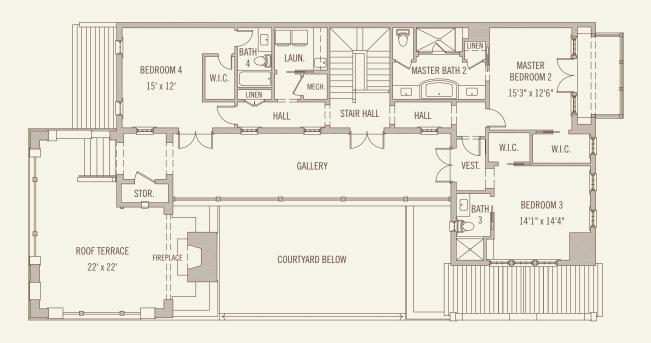

## FIRST FLOOR U-45

4 Bedrooms / 4½ Baths

First Floor Conditioned Space: 1648 sq. ft. Second Floor Conditioned Space: 1327 sq. ft.

Total Conditioned Space: 2975 sq. ft.

Uncovered Unconditioned Space: 1096 sq. ft. Garage: 539 sq. ft.

Total Covered Unconditioned Space: 1995 sq. ft.

Town building is an art, and the design and construction of Alys Beach is an ongoing process.

The master plan, floor plans, features, and prices may change without notice. Illustrations are artist's depictions only and may differ from completed improvements. Room dimensions and square footages are approximate. This is not an offer to sell real property. (For that, please visit our local sales office.)