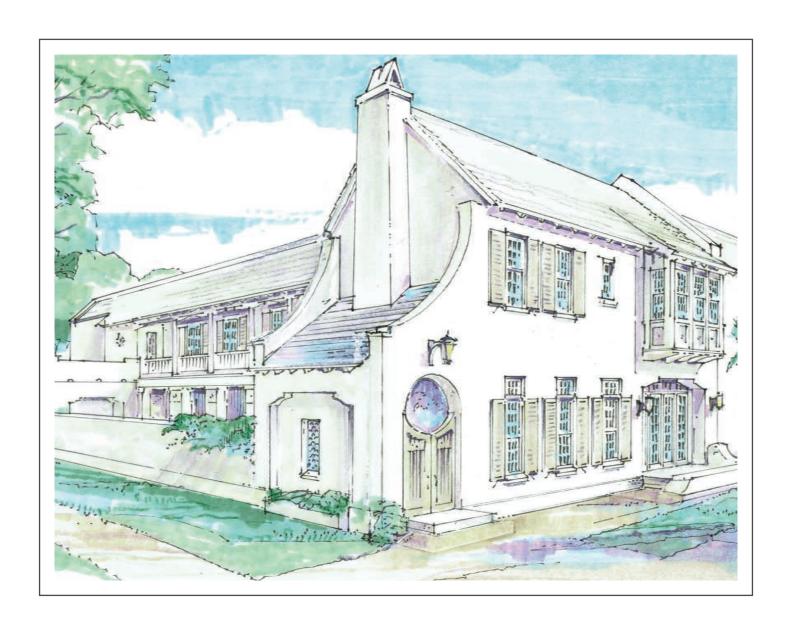

## U-24

4 Bedrooms / 4<sup>1</sup>/<sub>2</sub> Baths

First Floor Conditioned Space: 1681 sq. ft. Second Floor Conditioned Space: 1508 sq. ft.

Total Conditioned Space: 3189 sq. ft.

Uncovered Courtyard Space: 843 sq. ft. Garage: 593 sq. ft. Roof Terrace: 635 sq. ft.