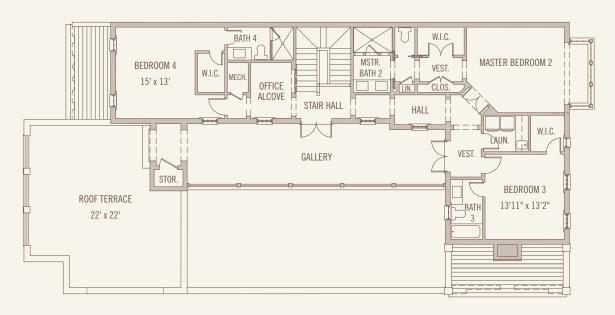

## SECOND FLOOR

U - 24

Town building is an art, and the design and construction of Alys Beach is an ongoing process.

The master plan, floor plans, features, and prices may change without notice. Illustrations are artist's depictions only and may differ from completed improvements. Room dimensions and square footages are approximate. This is not an offer to sell real property. (For that, please visit our local sales office.)

## U-24

4 Bedrooms / 4<sup>1</sup>/<sub>2</sub> Baths

First Floor Conditioned Space: 1681 sq. ft. Second Floor Conditioned Space: 1508 sq. ft.

Total Conditioned Space: 3189 sq. ft.

Uncovered Courtyard Space: 843 sq. ft. Garage: 593 sq. ft. Roof Terrace: 635 sq. ft.