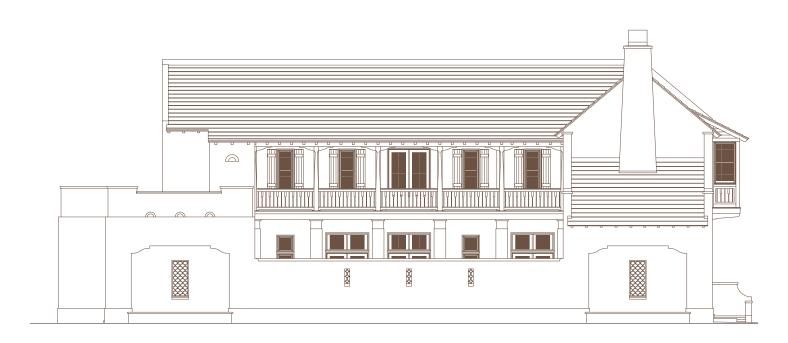

## 





JASON R. DUNHAM ARCHITECTURE AND URBAN DESIGN



SIDE VIEW





## FIRST FLOOR

## U-24

4 Bedrooms / 4<sup>1</sup>/<sub>2</sub> Baths

First Floor Conditioned Space: 1681 sq. ft. Second Floor Conditioned Space: 1508 sq. ft.

Total Conditioned Space: 3189 sq. ft.

Uncovered Courtyard Space: 843 sq. ft. Garage: 593 sq. ft. Roof Terrace: 635 sq. ft.

Total Covered Unconditioned Space: 1753 sq. ft.



## SECOND FLOOR

U - 24





Town building is an art, and the design and construction of Alys Beach is an ongoing process.

The master plan, floor plans, features, and prices may change without notice. Illustrations are artist's depictions only and may differ from completed improvements. Room dimensions and square footages are approximate. This is not an offer to sell real property. (For that, please visit our local sales office.)

Void wher