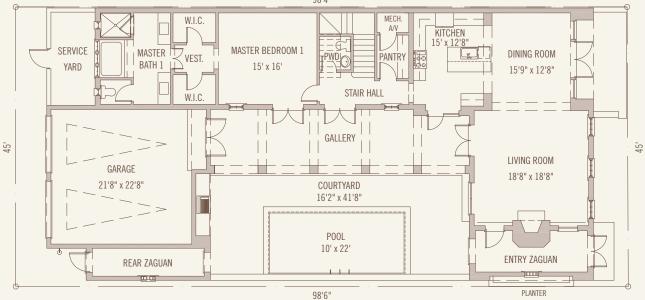

## FIRST FLOOR

## U-24

4 Bedrooms / 4<sup>1</sup>/<sub>2</sub> Baths

First Floor Conditioned Space: 1681 sq. ft. Second Floor Conditioned Space: 1508 sq. ft.

Total Conditioned Space: 3189 sq. ft.

Uncovered Courtyard Space: 843 sq. ft. Garage: 593 sq. ft. Roof Terrace: 635 sq. ft.