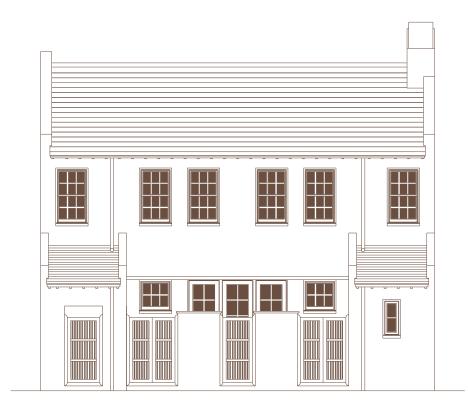

Alys Beach is a trademark of EBSCO Industries, Inc. @ 2019

ALYSBEACH.COM

REAR VIEW

First Floor Conditioned Space: 1629 sq. ft. Second Floor Conditioned Space: 1560 sq. ft.

SECOND FLOOR

- FIRST FLOOR AA - 2
- 4 Bedrooms / 4<sup>1</sup>/<sub>2</sub> Baths
- Total Conditioned Space: 3189 sq. ft.
- Unconditioned Covered Space: 602 sq. ft. Total Covered Unconditioned Space: 602 sq. ft.