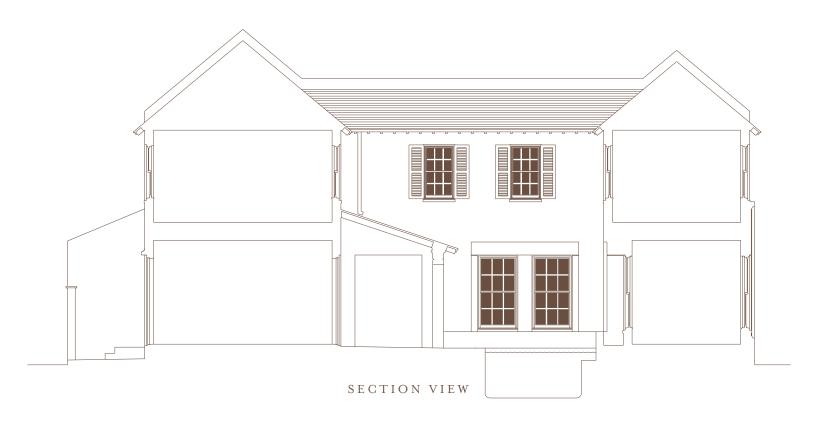

Alys Beach is a trademark of EBSCO Industries, Inc. @ 2019

ALYSBEACH.COM

REAR VIEW

First Floor Conditioned Space: 1629 sq. ft. Second Floor Conditioned Space: 1560 sq. ft.

SECOND FLOOR

- FIRST FLOOR AA - 2
- 4 Bedrooms / 4<sup>1</sup>/<sub>2</sub> Baths
- Total Conditioned Space: 3189 sq. ft.
- Unconditioned Covered Space: 602 sq. ft. Total Covered Unconditioned Space: 602 sq. ft.