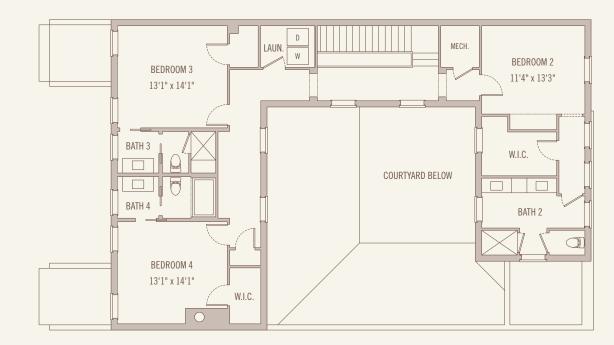

Alys Beach is a trademark of EBSCO Industries, Inc. @ 2019

ALYSBEACH.COM

REAR VIEW

First Floor Conditioned Space: 1629 sq. ft. Second Floor Conditioned Space: 1560 sq. ft.

SECOND FLOOR

- FIRST FLOOR AA - 2
- 4 Bedrooms / 4<sup>1</sup>/<sub>2</sub> Baths
- Total Conditioned Space: 3189 sq. ft.
- Unconditioned Covered Space: 602 sq. ft. Total Covered Unconditioned Space: 602 sq. ft.