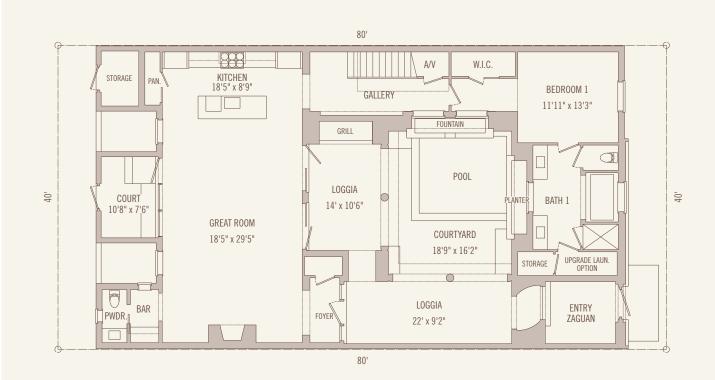

Alys Beach is a trademark of EBSCO Industries, Inc. @ 2019

ALYSBEACH.COM

REAR VIEW

First Floor Conditioned Space: 1629 sq. ft. Second Floor Conditioned Space: 1560 sq. ft.

SECOND FLOOR

- FIRST FLOOR AA - 2
- 4 Bedrooms / 4<sup>1</sup>/<sub>2</sub> Baths
- Total Conditioned Space: 3189 sq. ft.
- Unconditioned Covered Space: 602 sq. ft. Total Covered Unconditioned Space: 602 sq. ft.