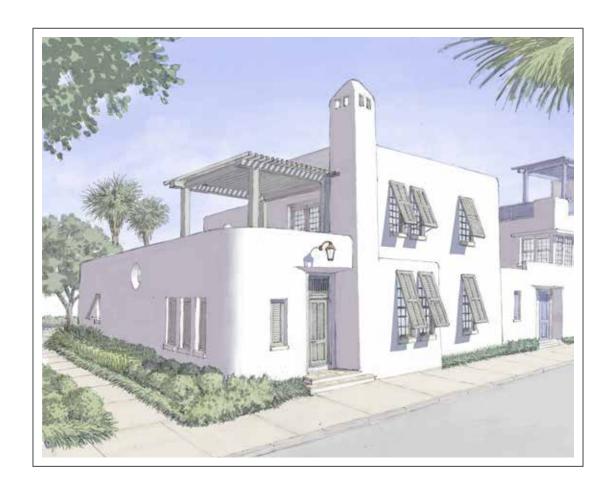

## 

WEST VIEW

SOUTH VIEW

FIRST FLOOR
T-0

4 Bedrooms + Flex Room / 4½ Baths

First Floor Conditioned Space: 1464 sq. ft. Second Floor Conditioned Space: 1422 sq. ft.

Total Conditioned Space: 2886 sq. ft.

Garage: 535 sq. ft. Roof Terrace: 269 sq. ft. Total Covered Unconditioned Space: 558 sq. ft.