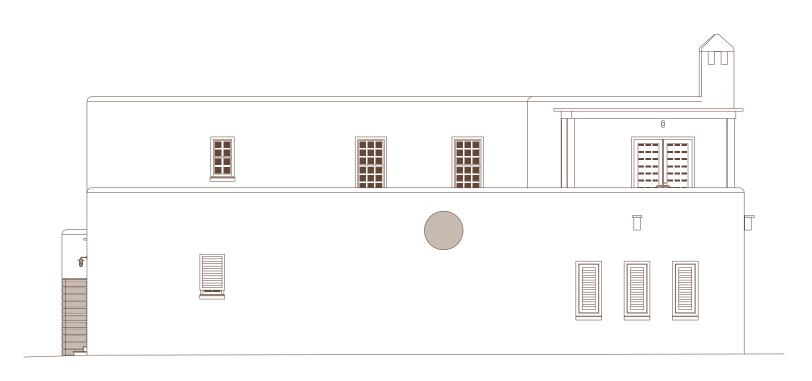

## 

WEST VIEW

SOUTH VIEW

FIRST FLOOR
T-0

4 Bedrooms + Flex Room / 4½ Baths

First Floor Conditioned Space: 1464 sq. ft. Second Floor Conditioned Space: 1422 sq. ft.

Total Conditioned Space: 2886 sq. ft.

Garage: 535 sq. ft. Roof Terrace: 269 sq. ft. Total Covered Unconditioned Space: 558 sq. ft.