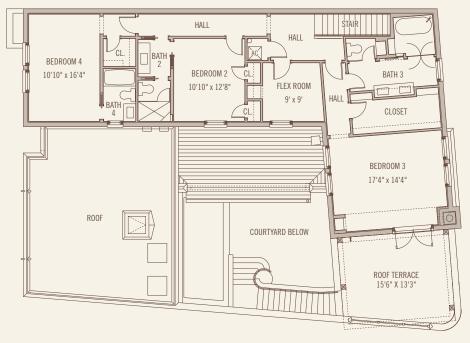

## 

WEST VIEW

SOUTH VIEW

FIRST FLOOR
T-0

4 Bedrooms + Flex Room / 4½ Baths

First Floor Conditioned Space: 1464 sq. ft. Second Floor Conditioned Space: 1422 sq. ft.

Total Conditioned Space: 2886 sq. ft.

Garage: 535 sq. ft. Roof Terrace: 269 sq. ft. Total Covered Unconditioned Space: 558 sq. ft.