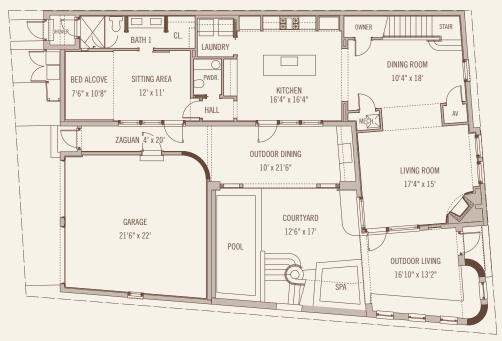

## 

WEST VIEW

SOUTH VIEW

FIRST FLOOR
T-0

4 Bedrooms + Flex Room / 4½ Baths

First Floor Conditioned Space: 1464 sq. ft. Second Floor Conditioned Space: 1422 sq. ft.

Total Conditioned Space: 2886 sq. ft.

Garage: 535 sq. ft. Roof Terrace: 269 sq. ft. Total Covered Unconditioned Space: 558 sq. ft.