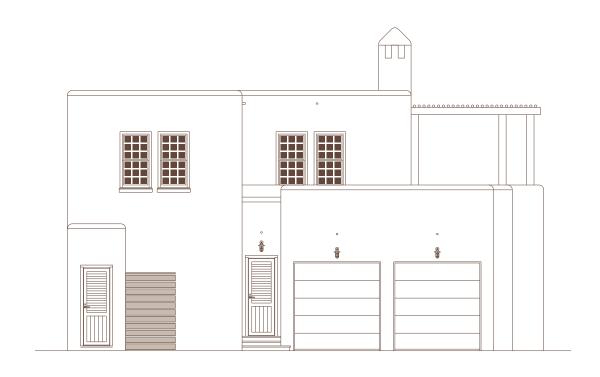

## 

WEST VIEW

SOUTH VIEW

FIRST FLOOR
T-0

4 Bedrooms + Flex Room / 4½ Baths

First Floor Conditioned Space: 1464 sq. ft. Second Floor Conditioned Space: 1422 sq. ft.

Total Conditioned Space: 2886 sq. ft.

Garage: 535 sq. ft. Roof Terrace: 269 sq. ft. Total Covered Unconditioned Space: 558 sq. ft.