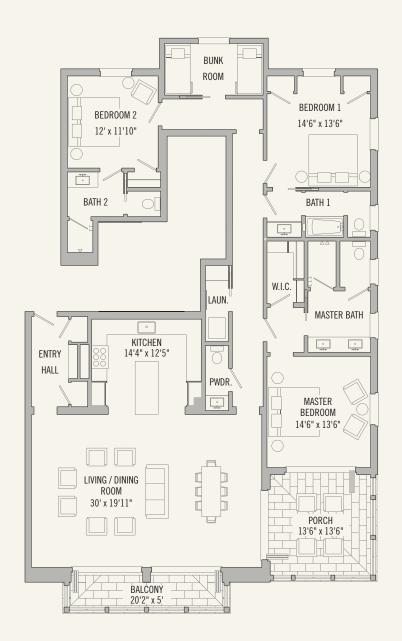

## RESIDENCE 201

#### 3 BEDROOMS + BUNK ROOM 3½ BATHS

Total Conditioned Area: 2,415 sq. ft.
Total Unconditioned Area: 300 sq. ft.