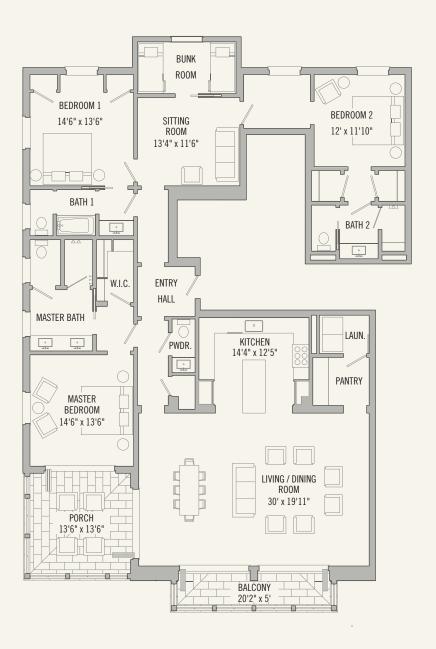

## RESIDENCE 200

#### 3 BEDROOMS + BUNK ROOM 3½ BATHS

Total Conditioned Area: 2,620 sq. ft.
Total Unconditioned Area: 300 sq. ft.