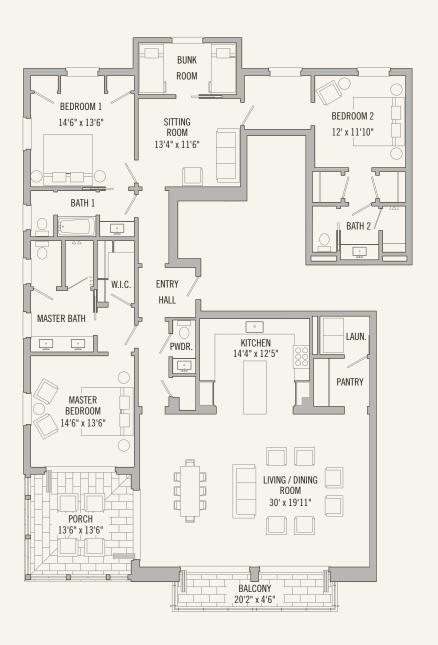

## RESIDENCE 300

#### 3 BEDROOMS + BUNK ROOM 3½ BATHS

Total Conditioned Area: 2,620 sq. ft.
Total Unconditioned Area: 300 sq. ft.