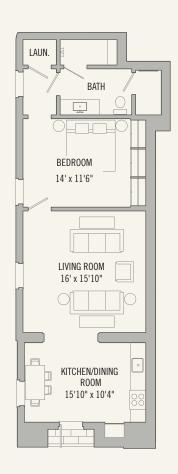

## RESIDENCE 100

1 BEDROOM 1 BATH

Total Conditioned Area: 950 sq. ft.
Total Unconditioned Area: 15 sq. ft.