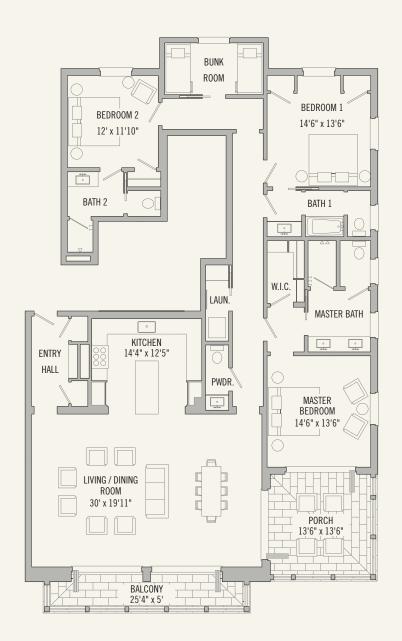

## RESIDENCE 401

#### 3 BEDROOMS + BUNK ROOM 3½ BATHS

Total Conditioned Area: 2,415 sq. ft.
Total Unconditioned Area: 320 sq. ft.