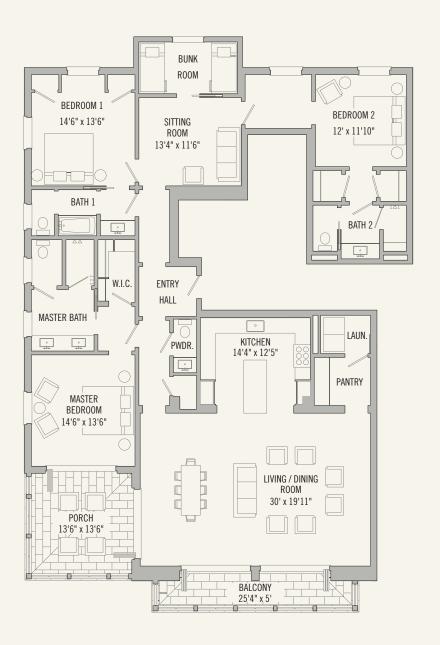

## RESIDENCE 400

#### 3 BEDROOMS + BUNK ROOM 3½ BATHS

Total Conditioned Area: 2,620 sq. ft.
Total Unconditioned Area: 320 sq. ft.