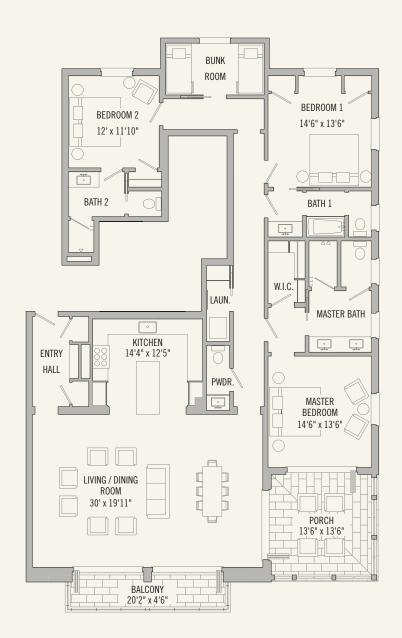

## RESIDENCE 301

#### 3 BEDROOMS + BUNK ROOM 3½ BATHS

Total Conditioned Area: 2,415 sq. ft.
Total Unconditioned Area: 300 sq. ft.