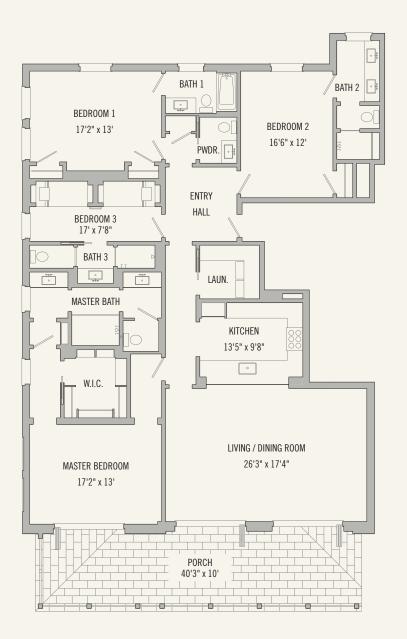

## RESIDENCE 400 4 BEDROOMS 4<sup>1</sup>/<sub>2</sub> BATHS

| Total Conditioned Area:   | 2,525 sq. ft. |
|---------------------------|---------------|
| Total Unconditioned Area: | 425 sq. ft.   |

 $\underset{\text{a gulf front condominium}}{\text{The}} \overset{\text{The}}{\underset{\text{a gulf front condominium}}{\text{The}}} NE$ 