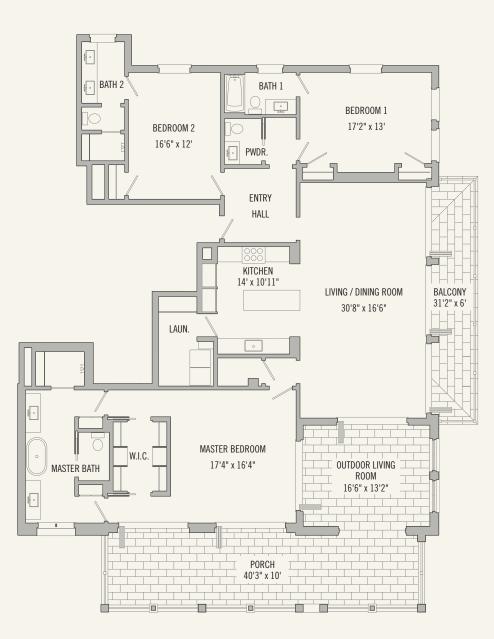

# RESIDENCE 301 3 BEDROOMS

3<sup>1</sup>/<sub>2</sub> BATHS

Total Conditioned Area:

Total Unconditioned Area:

2,485 sq. ft. 835 sq. ft.