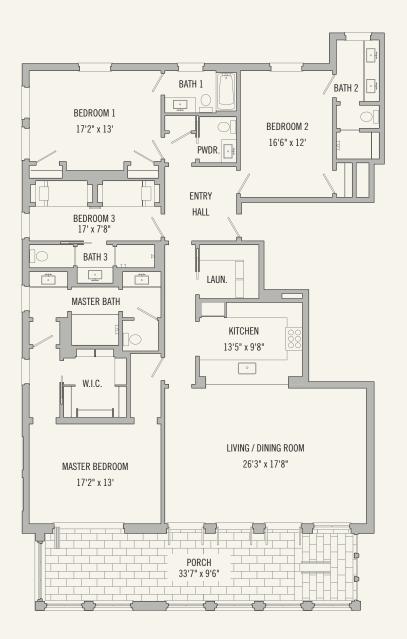

## RESIDENCE 200 4 BEDROOMS 4<sup>1</sup>/<sub>2</sub> BATHS

| Total Conditioned Area:   | 2,545 sq. ft. |
|---------------------------|---------------|
| Total Unconditioned Area: | 420 sq. ft.   |

SELENE A GULF FRONT CONDOMINIUM