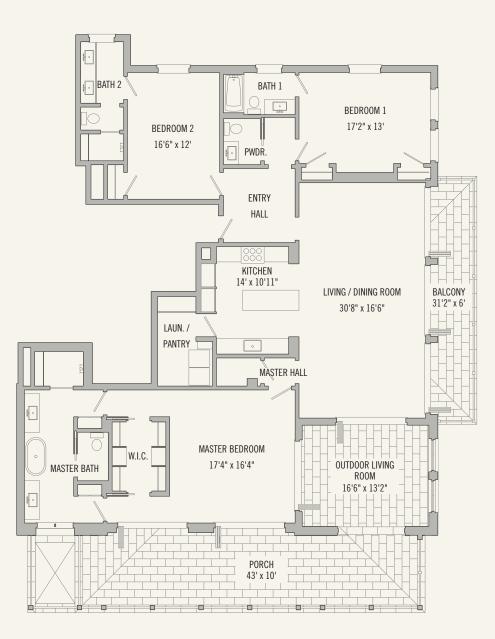

# RESIDENCE 401 3 BEDROOMS

3 <sup>1</sup>/<sub>2</sub> BATHS

| Total Conditioned Area:   | 2,485 sq. ft. |
|---------------------------|---------------|
| Total Unconditioned Area: | 835 sq. ft.   |