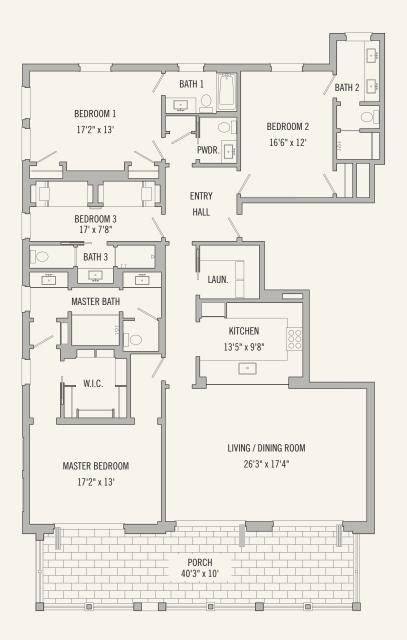

## RESIDENCE 300 4 BEDROOMS 4<sup>1</sup>/<sub>2</sub> BATHS

| Total Conditioned Area:   | 2,525 sq. ft. |
|---------------------------|---------------|
| Total Unconditioned Area: | 425 sq. ft.   |

 $\underset{\text{a gulf front condominium}}{\text{The}} \overset{\text{The}}{\underset{\text{a gulf front condominium}}{\text{The}}} NE$ 