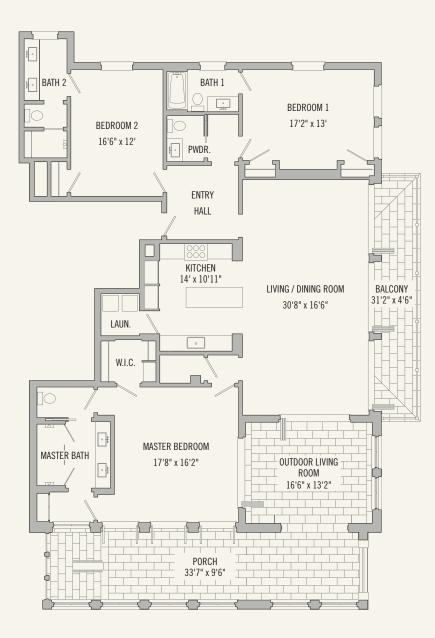

# RESIDENCE 201

3 BEDROOMS 3<sup>1</sup>/<sub>2</sub> BATHS

| Total Conditioned Area:   | 2,290 sq. ft. |
|---------------------------|---------------|
| Total Unconditioned Area: | 830 sq. ft.   |