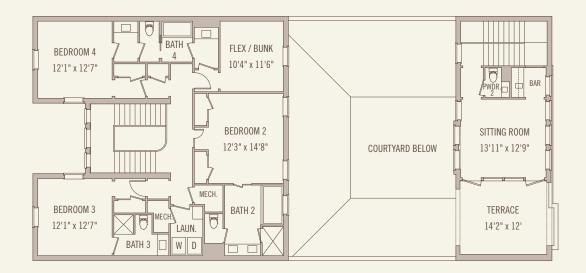

## FIRST FLOOR Z-4

4 Bedrooms / 4½ Baths

First Floor Conditioned Space: 1761 sq. ft. Second Floor Conditioned Space: 1978 sq. ft.

Total Conditioned Space: 3739 sq. ft.

Total Covered Porches, Storage, and Garage: 1330 sq. ft.