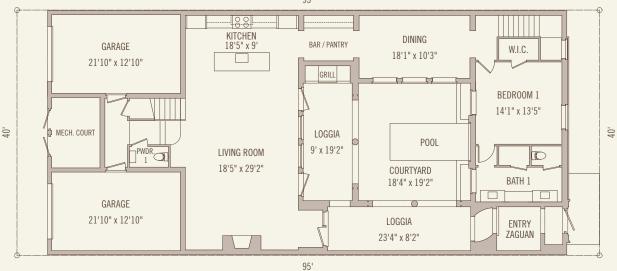

## FIRST FLOOR Z-4

4 Bedrooms / 4½ Baths

First Floor Conditioned Space: 1761 sq. ft. Second Floor Conditioned Space: 1978 sq. ft.

Total Conditioned Space: 3739 sq. ft.

Total Covered Porches, Storage, and Garage: 1330 sq. ft.