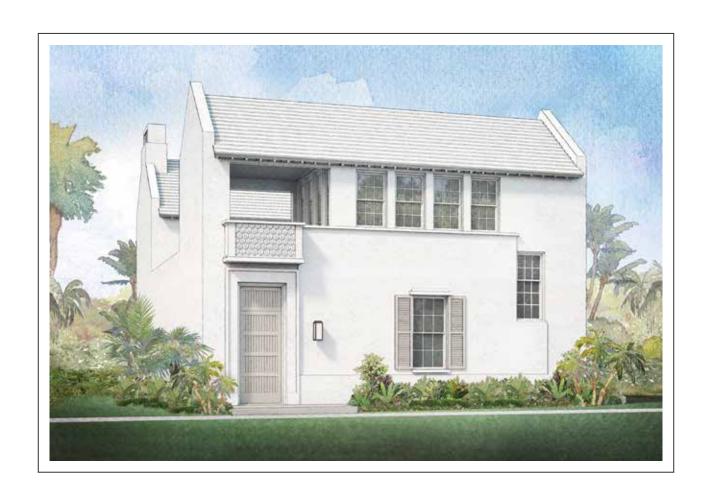

## 







FRONT VIEW



REAR VIEW



## FIRST FLOOR Z-4

4 Bedrooms / 4½ Baths

First Floor Conditioned Space: 1761 sq. ft. Second Floor Conditioned Space: 1978 sq. ft.

Total Conditioned Space: 3739 sq. ft.

Total Covered Porches, Storage, and Garage: 1330 sq. ft.







Town building is an art, and the design and construction of Alys Beach is an ongoing process.

The master plan, floor plans, features, and prices may change without notice. Illustrations are artist's depictions only and may differ from completed improvements. Room dimensions and square footages are approximate. This is not an offer to sell real property. (For that, please visit our local sales office.)

Void where prohibited by law. Equal Housing Opportunity.

Alys Beach is a trademark of EBSCO Industries, Inc.  $\ @$  2020