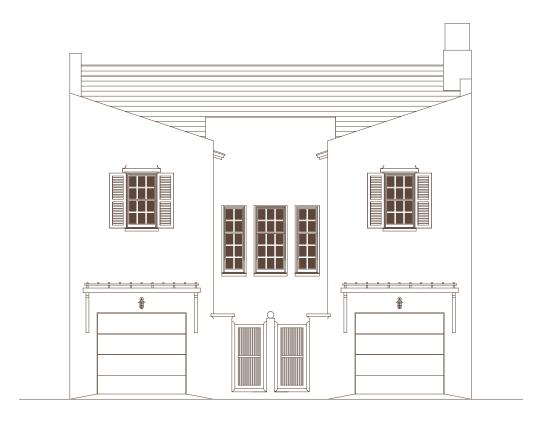

## 







FRONT VIEW



REAR VIEW



## FIRST FLOOR Z-4

4 Bedrooms / 4½ Baths

First Floor Conditioned Space: 1761 sq. ft. Second Floor Conditioned Space: 1978 sq. ft.

Total Conditioned Space: 3739 sq. ft.

Total Covered Porches, Storage, and Garage: 1330 sq. ft.







Town building is an art, and the design and construction of Alys Beach is an ongoing process.

The master plan, floor plans, features, and prices may change without notice. Illustrations are artist's depictions only and may differ from completed improvements. Room dimensions and square footages are approximate. This is not an offer to sell real property. (For that, please visit our local sales office.)

Void where prohibited by law. Equal Housing Opportunity.

Alys Beach is a trademark of EBSCO Industries, Inc.  $\ @$  2020