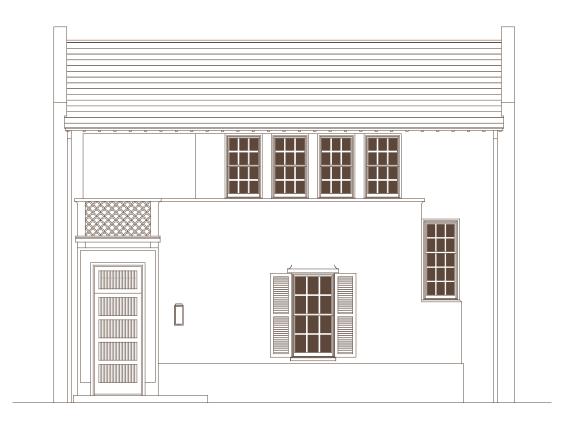

## 







FRONT VIEW



REAR VIEW



## FIRST FLOOR Z-4

4 Bedrooms / 4½ Baths

First Floor Conditioned Space: 1761 sq. ft. Second Floor Conditioned Space: 1978 sq. ft.

Total Conditioned Space: 3739 sq. ft.

Total Covered Porches, Storage, and Garage: 1330 sq. ft.







Town building is an art, and the design and construction of Alys Beach is an ongoing process.

The master plan, floor plans, features, and prices may change without notice. Illustrations are artist's depictions only and may differ from completed improvements. Room dimensions and square footages are approximate. This is not an offer to sell real property. (For that, please visit our local sales office.)

Void where prohibited by law. Equal Housing Opportunity.

Alys Beach is a trademark of EBSCO Industries, Inc.  $\ @$  2020