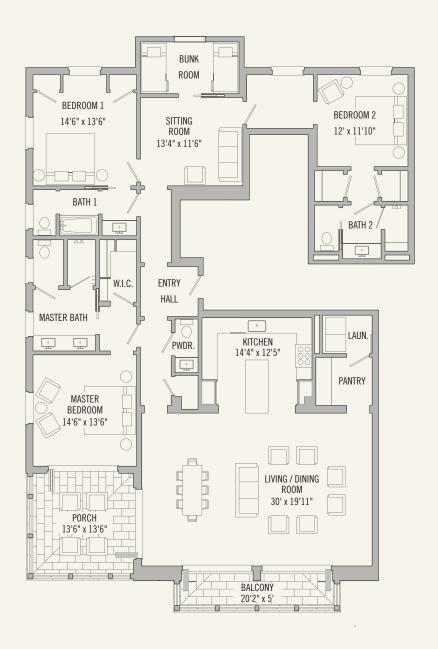

## EASTERLY

## RESIDENCE 200

## 3 BEDROOMS + BUNK ROOM $3\frac{1}{2} BATHS$

Total Conditioned Area: 2,620 sq. ft.
Total Unconditioned Area: 300 sq. ft.

The design and construction of The Easterly, a Condominium at Alys Beach, are ongoing processes. The master plan, floor plans, features, and prices may change without notice in accordance with the condominium documents. Illustrations are artist's depictions only and may differ from completed improvements. Room dimensions and square footages are approximate. This is not an offer to sell real property. (For that, please visit our local sales office.) Void where prohibited by law. Equal Housing Opportunity. No Federal Agency has judged the merits or value, if any, of this property. Alys Beach is a trademark of EBSCO Industries, Inc. © 2020