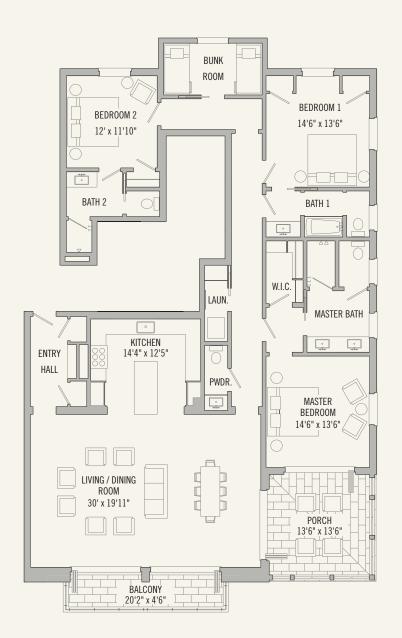

## EASTERLY

## RESIDENCE 301

## 3 BEDROOMS + BUNK ROOM 3½ BATHS

Total Conditioned Area: 2,415 sq. ft.
Total Unconditioned Area: 300 sq. ft.

The design and construction of The Easterly, a Condominium at Alys Beach, are ongoing processes. The master plan, floor plans, features, and prices may change without notice in accordance with the condominium documents. Illustrations are artist's depictions only and may differ from completed improvements. Room dimensions and square footages are approximate. This is not an offer to sell real property. (For that, please visit our local sales office.) Void where prohibited by law. Equal Housing Opportunity. No Federal Agency has judged the merits or value, if any, of this property. Alys Beach is a trademark of EBSCO Industries, Inc. © 2020