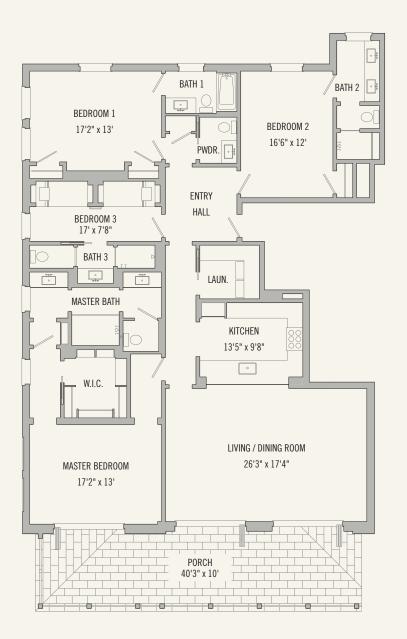

## RESIDENCE 400 4 BEDROOMS 4<sup>1</sup>/<sub>2</sub> BATHS

| Total Conditioned Area:   | 2,525 sq. ft. |
|---------------------------|---------------|
| Total Unconditioned Area: | 425 sq. ft.   |

The design and construction of The Selene, a Condominium at Alys Beach, are ongoing processes. The master plan, floor plans, features, and prices may change without notice in accordance with the condominium documents. Illustrations are artist's depictions only and may differ from completed improvements. Room dimensions and square footages are approximate. This is not an offer to sell real property. (For that, please visit our local sales office.) Void where prohibited by law. Equal Housing Opportunity. No Federal Agency has judged the merits or value, if any, of this property. Alys Beach is a trademark of EBSCO Industries, Inc. © 2020