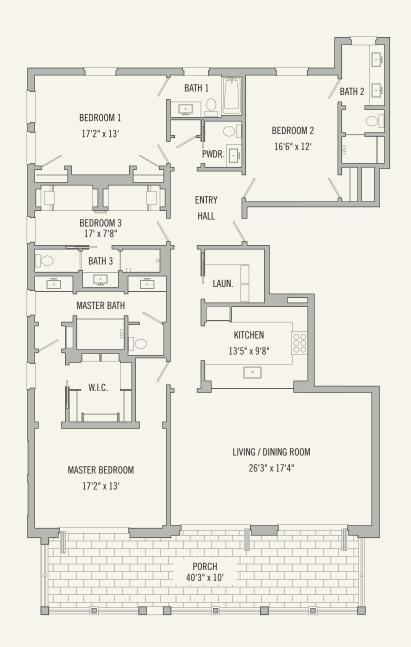

## RESIDENCE 300

4 BEDROOMS 4½ BATHS

Total Conditioned Area: 2,525 sq. ft.
Total Unconditioned Area: 425 sq. ft.

The design and construction of The Selene, a Condominium at Alys Beach, are ongoing processes. The master plan, floor plans, features, and prices may change without notice in accordance with the condominium documents. Illustrations are artist's depictions only and may differ from completed improvements. Room dimensions and square footages are approximate. This is not an offer to sell real property. (For that, please visit our local sales office.) Void where prohibited by law. Equal Housing Opportunity. No Federal Agency has judged the merits or value, if any, of this property. Alys Beach is a trademark of EBSCO Industries, Inc. © 2020