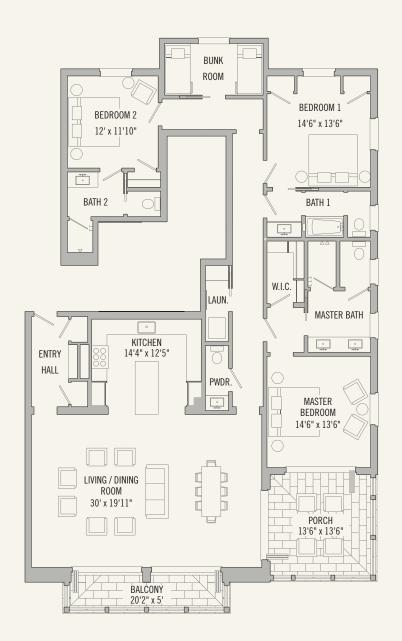

## EASTERLY

## RESIDENCE 201

## 3 BEDROOMS + BUNK ROOM $3\frac{1}{2} BATHS$

Total Conditioned Area: 2,415 sq. ft.
Total Unconditioned Area: 300 sq. ft.

The design and construction of The Easterly, a Condominium at Alys Beach, are ongoing processes. The master plan, floor plans, features, and prices may change without notice in accordance with the condominium documents. Illustrations are artist's depictions only and may differ from completed improvements. Room dimensions and square footages are approximate. This is not an offer to sell real property. (For that, please visit our local sales office.) Void where prohibited by law. Equal Housing Opportunity. No Federal Agency has judged the merits or value, if any, of this property. Alys Beach is a trademark of EBSCO Industries, Inc. © 2020