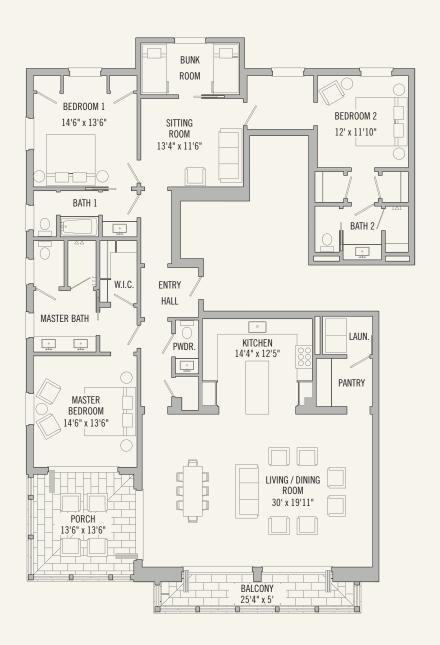

## 3 BEDROOMS + BUNK ROOM $3\frac{1}{2} BATHS$

Total Conditioned Area: 2,620 sq. ft.
Total Unconditioned Area: 320 sq. ft.

The design and construction of The Easterly, a Condominium at Alys Beach, are ongoing processes. The master plan, floor plans, features, and prices may change without notice in accordance with the condominium documents. Illustrations are artist's depictions only and may differ from completed improvements. Room dimensions and square footages are approximate. This is not an offer to sell real property. (For that, please visit our local sales office.) Void where prohibited by law. Equal Housing Opportunity. No Federal Agency has judged the merits or value, if any, of this property. Alys Beach is a trademark of EBSCO Industries, Inc. © 2020