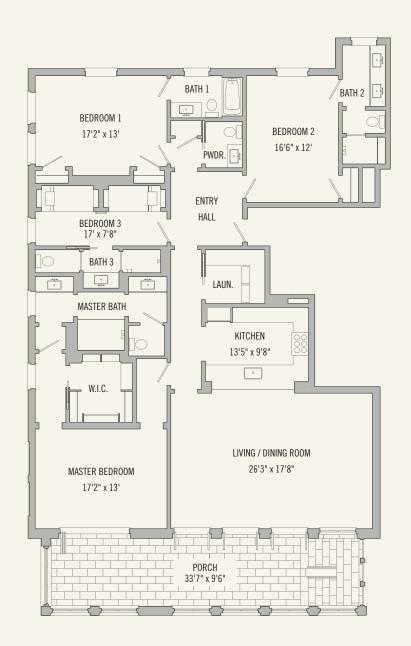

## RESIDENCE 200

4 BEDROOMS 4½ BATHS

Total Conditioned Area: 2,545 sq. ft.
Total Unconditioned Area: 420 sq. ft.

The design and construction of The Selene, a Condominium at Alys Beach, are ongoing processes. The master plan, floor plans, features, and prices may change without notice in accordance with the condominium documents. Illustrations are artist's depictions only and may differ from completed improvements. Room dimensions and square footages are approximate. This is not an offer to sell real property. (For that, please visit our local sales office.) Void where prohibited by law. Equal Housing Opportunity. No Federal Agency has judged the merits or value, if any, of this property. Alys Beach is a trademark of EBSCO Industries, Inc. © 2020