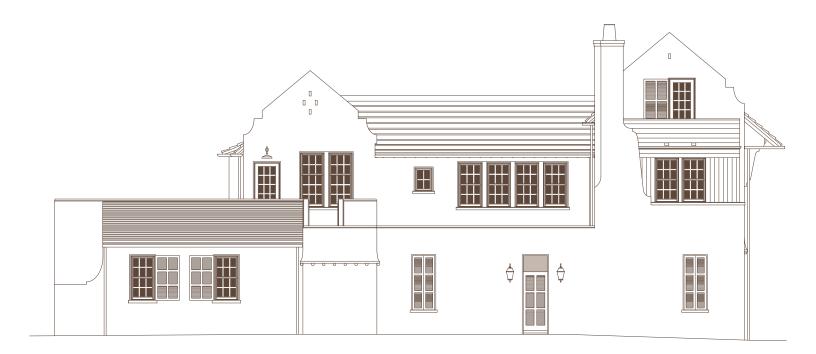

## 







## SIDE ELEVATION

## Z - 1

4 Bedrooms / 4 Baths and 2 Half Baths
First Floor Conditioned Space: 1660 sq. ft. Second Floor Conditioned Space: 1604 sq. ft.
Third Floor Conditioned Space: 178 sq. ft.

Total Conditioned Space: 3442 sq. ft.

Total Covered Porches, Storage, and Garage: 626 sq. ft.



FIRST FLOOR Z-I



SECOND FLOOR Z-I



THIRD FLOOR Z-I





Town building is an art, and the design and construction of Alys Beach is an ongoing process.

The master plan, floor plans, features, and prices may change without notice. Illustrations are artist's depictions only and may differ from completed improvements. Room dimensions and square footages are approximate. This is not an offer to sell real property. (For that, please visit our local sales office.)

Void where prohibited by law. Equ