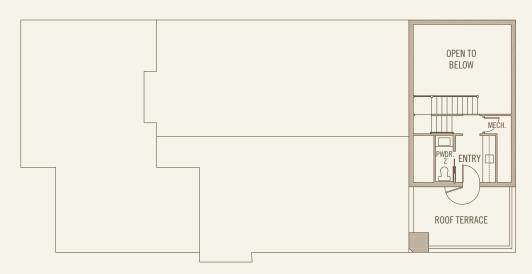

## Z - 1

4 Bedrooms / 4 Baths and 2 Half Baths
First Floor Conditioned Space: 1660 sq. ft. Second Floor Conditioned Space: 1604 sq. ft.
Third Floor Conditioned Space: 178 sq. ft.

Total Conditioned Space: 3442 sq. ft.

Total Covered Porches, Storage, and Garage: 626 sq. ft.

FIRST FLOOR Z-I

SECOND FLOOR Z-I

THIRD FLOOR Z-I

Town building is an art, and the design and construction of Alys Beach is an ongoing process.

The master plan, floor plans, features, and prices may change without notice. Illustrations are artist's depictions only and may differ from completed improvements. Room dimensions and square footages are approximate. This is not an offer to sell real property. (For that, please visit our local sales office.)