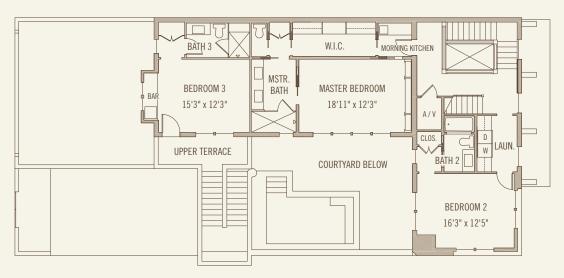

## Z - 1

4 Bedrooms / 4 Baths and 2 Half Baths
First Floor Conditioned Space: 1660 sq. ft. Second Floor Conditioned Space: 1604 sq. ft.
Third Floor Conditioned Space: 178 sq. ft.

Total Conditioned Space: 3442 sq. ft.

Total Covered Porches, Storage, and Garage: 626 sq. ft.

FIRST FLOOR Z-I

SECOND FLOOR Z-I

THIRD FLOOR Z-I

Town building is an art, and the design and construction of Alys Beach is an ongoing process.

The master plan, floor plans, features, and prices may change without notice. Illustrations are artist's depictions only and may differ from completed improvements. Room dimensions and square footages are approximate. This is not an offer to sell real property. (For that, please visit our local sales office.)