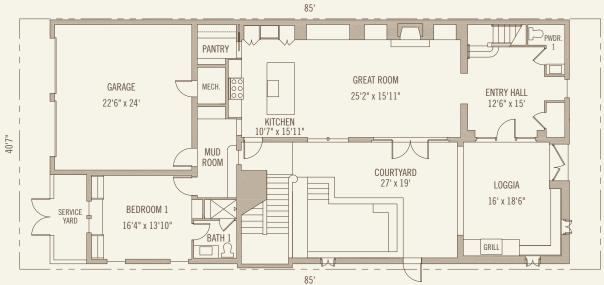

## Z - 1

4 Bedrooms / 4 Baths and 2 Half Baths
First Floor Conditioned Space: 1660 sq. ft. Second Floor Conditioned Space: 1604 sq. ft.
Third Floor Conditioned Space: 178 sq. ft.

Total Conditioned Space: 3442 sq. ft.

Total Covered Porches, Storage, and Garage: 626 sq. ft.

FIRST FLOOR Z-I

SECOND FLOOR Z-I

THIRD FLOOR Z-I

Town building is an art, and the design and construction of Alys Beach is an ongoing process.

The master plan, floor plans, features, and prices may change without notice. Illustrations are artist's depictions only and may differ from completed improvements. Room dimensions and square footages are approximate. This is not an offer to sell real property. (For that, please visit our local sales office.)