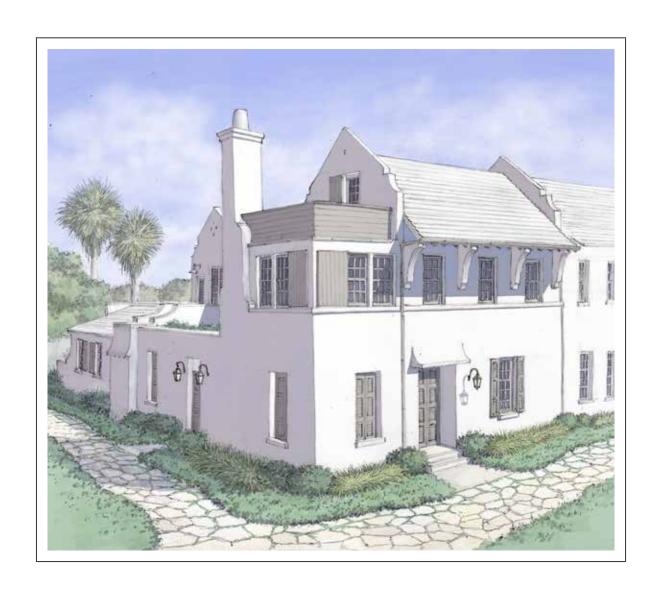

## Z - 1

4 Bedrooms / 4 Baths and 2 Half Baths
First Floor Conditioned Space: 1660 sq. ft. Second Floor Conditioned Space: 1604 sq. ft.
Third Floor Conditioned Space: 178 sq. ft.

Total Conditioned Space: 3442 sq. ft.