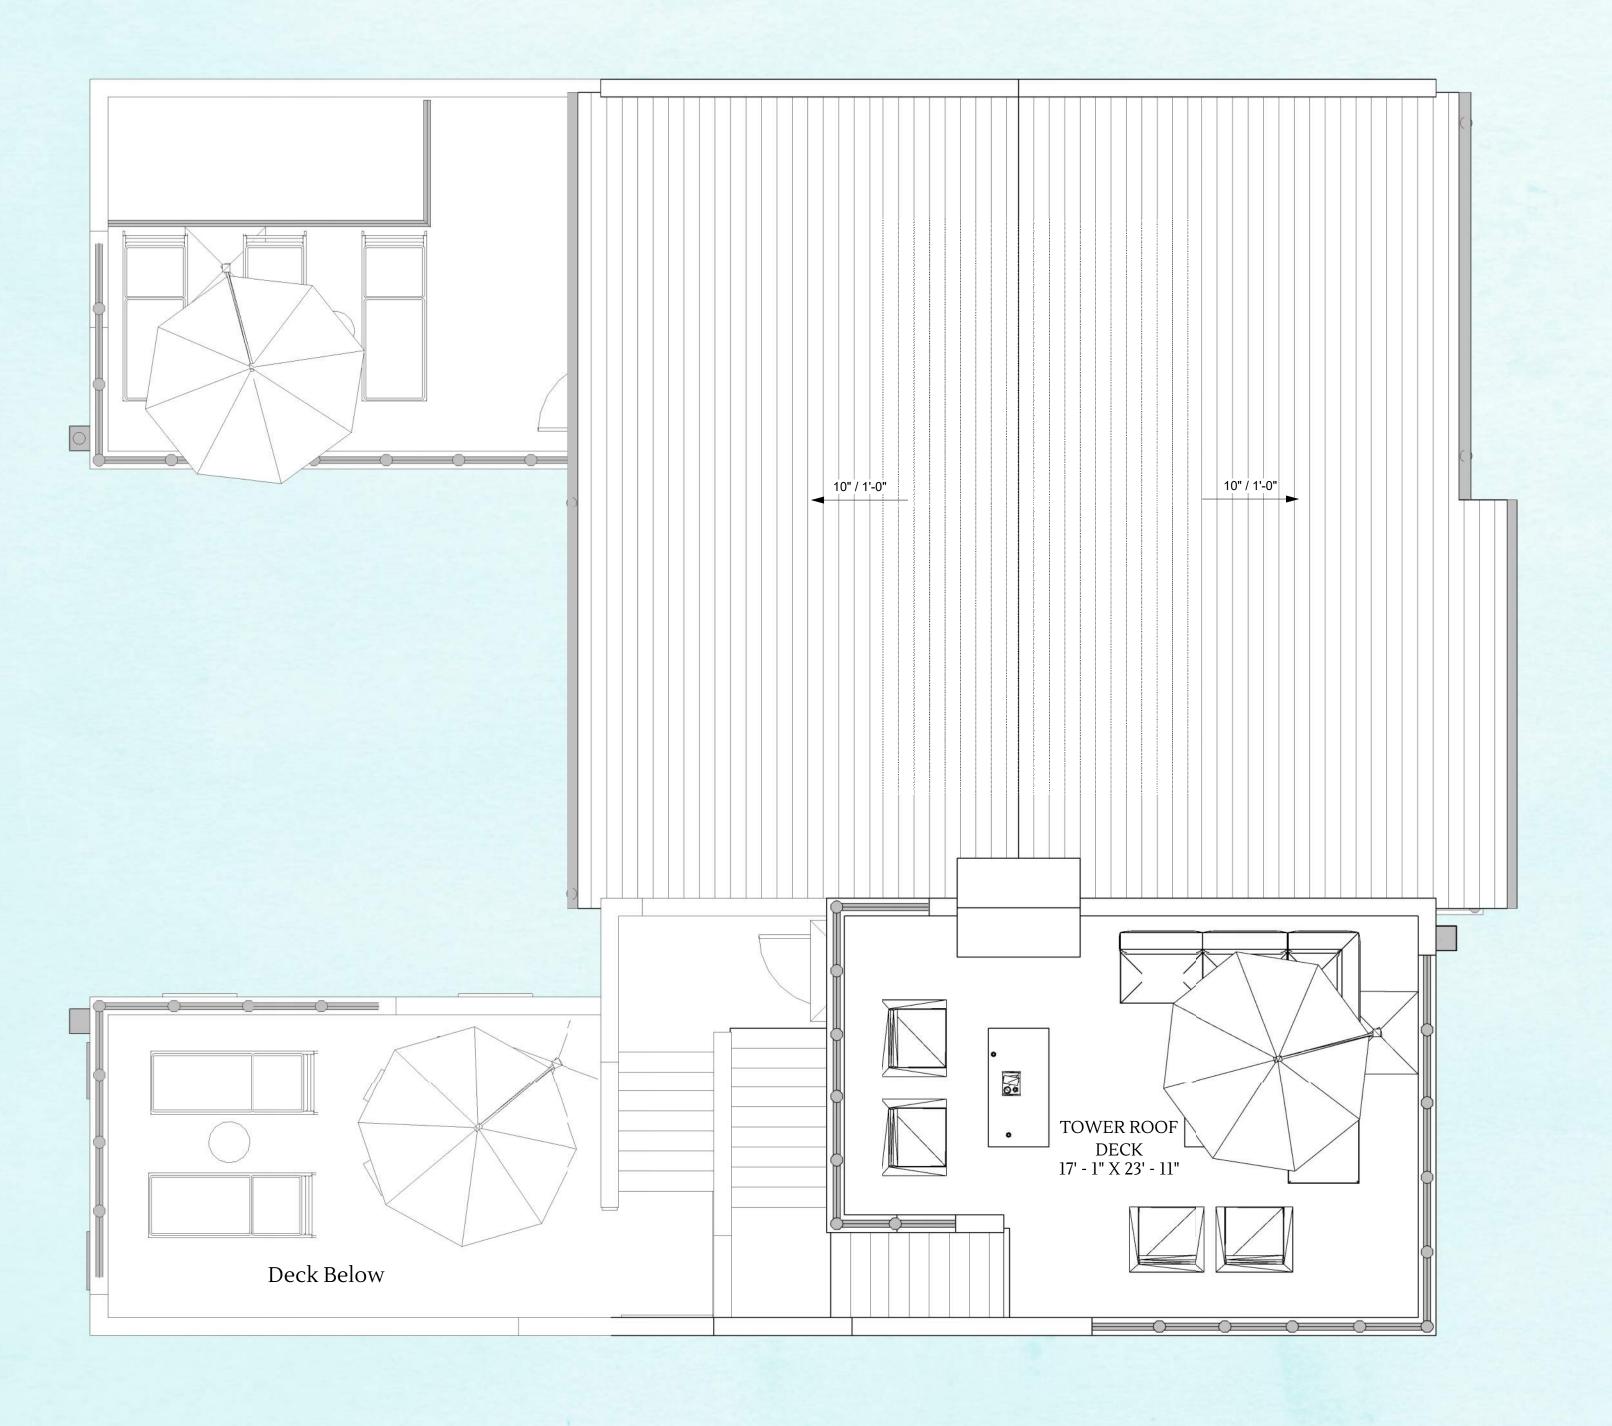

#### Third Floor

Third Floor Area

Conditioned 452
Uncovered Dock 469

Uncovered Deck 469

Total Gross 92

Tower Area
Uncovered Deck 460
Total Gross 460