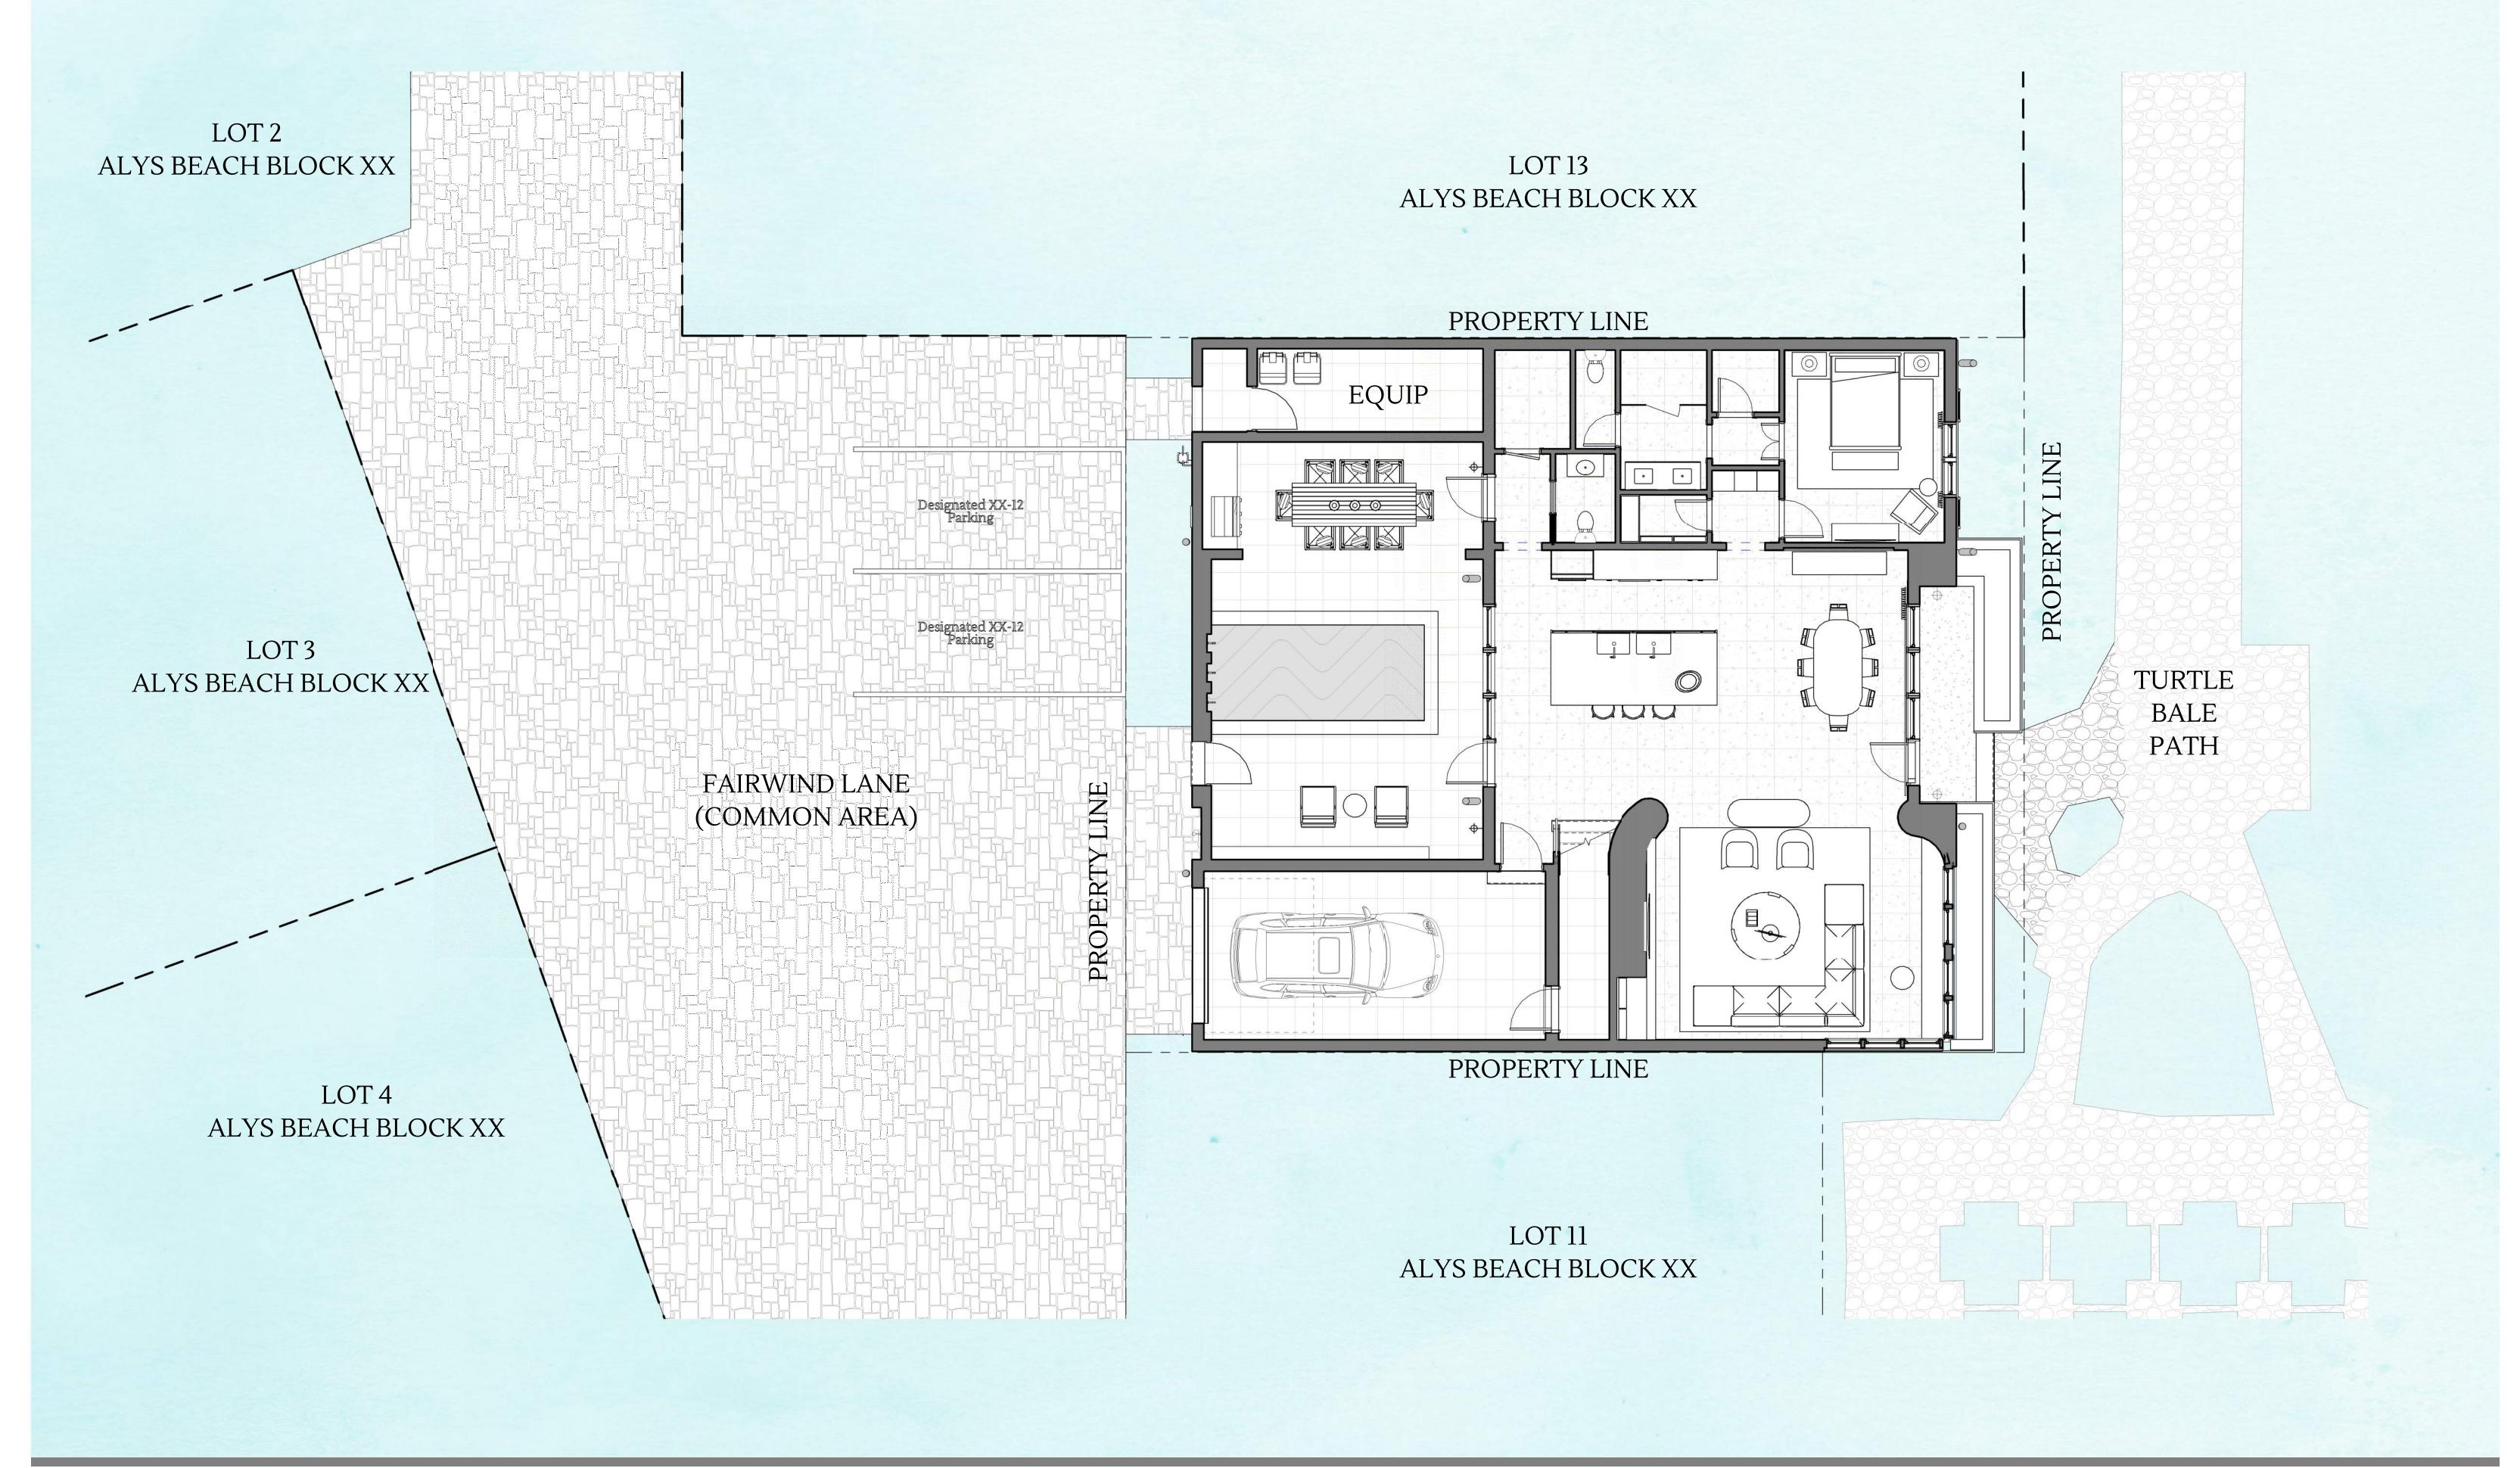

### A Residence Offering



Total Conditioned Area Total Gross Area

4,208 5,505

#### Location





#### Site Plan





#### First Floor



|--|

Conditioned1,693Covered323Garage369Total Gross2,3485



#### Second Floor



#### Second Floor Area

Conditioned2,062Covered77Uncovered Deck344Total Gross2,483



#### Third Floor



Third Floor Area

Conditioned 452
Uncovered Dock 469

Uncovered Deck 469

Total Gross 92





Tower Area
Uncovered Deck 460
Total Gross 460



#### Elevations





## Building Sections





#### Interior Elevations





KITCHEN AND DINING ROOM

KITCHEN ISLAND AND DINING ROOM







LIVING ROOM



#### Interior Elevations







MASTER BATH



MASTER BATH



MASTER BATH



MASTER BEDROOM



MASTER BEDROOM





KITCHEN | DINING





KITCHEN | DINING





LIVING ROOM





LIVING ROOM





MASTER BEDROOM





MASTER BEDROOM





MASTER BATH





MASTER BATH





TOWER





TURTLE BALE