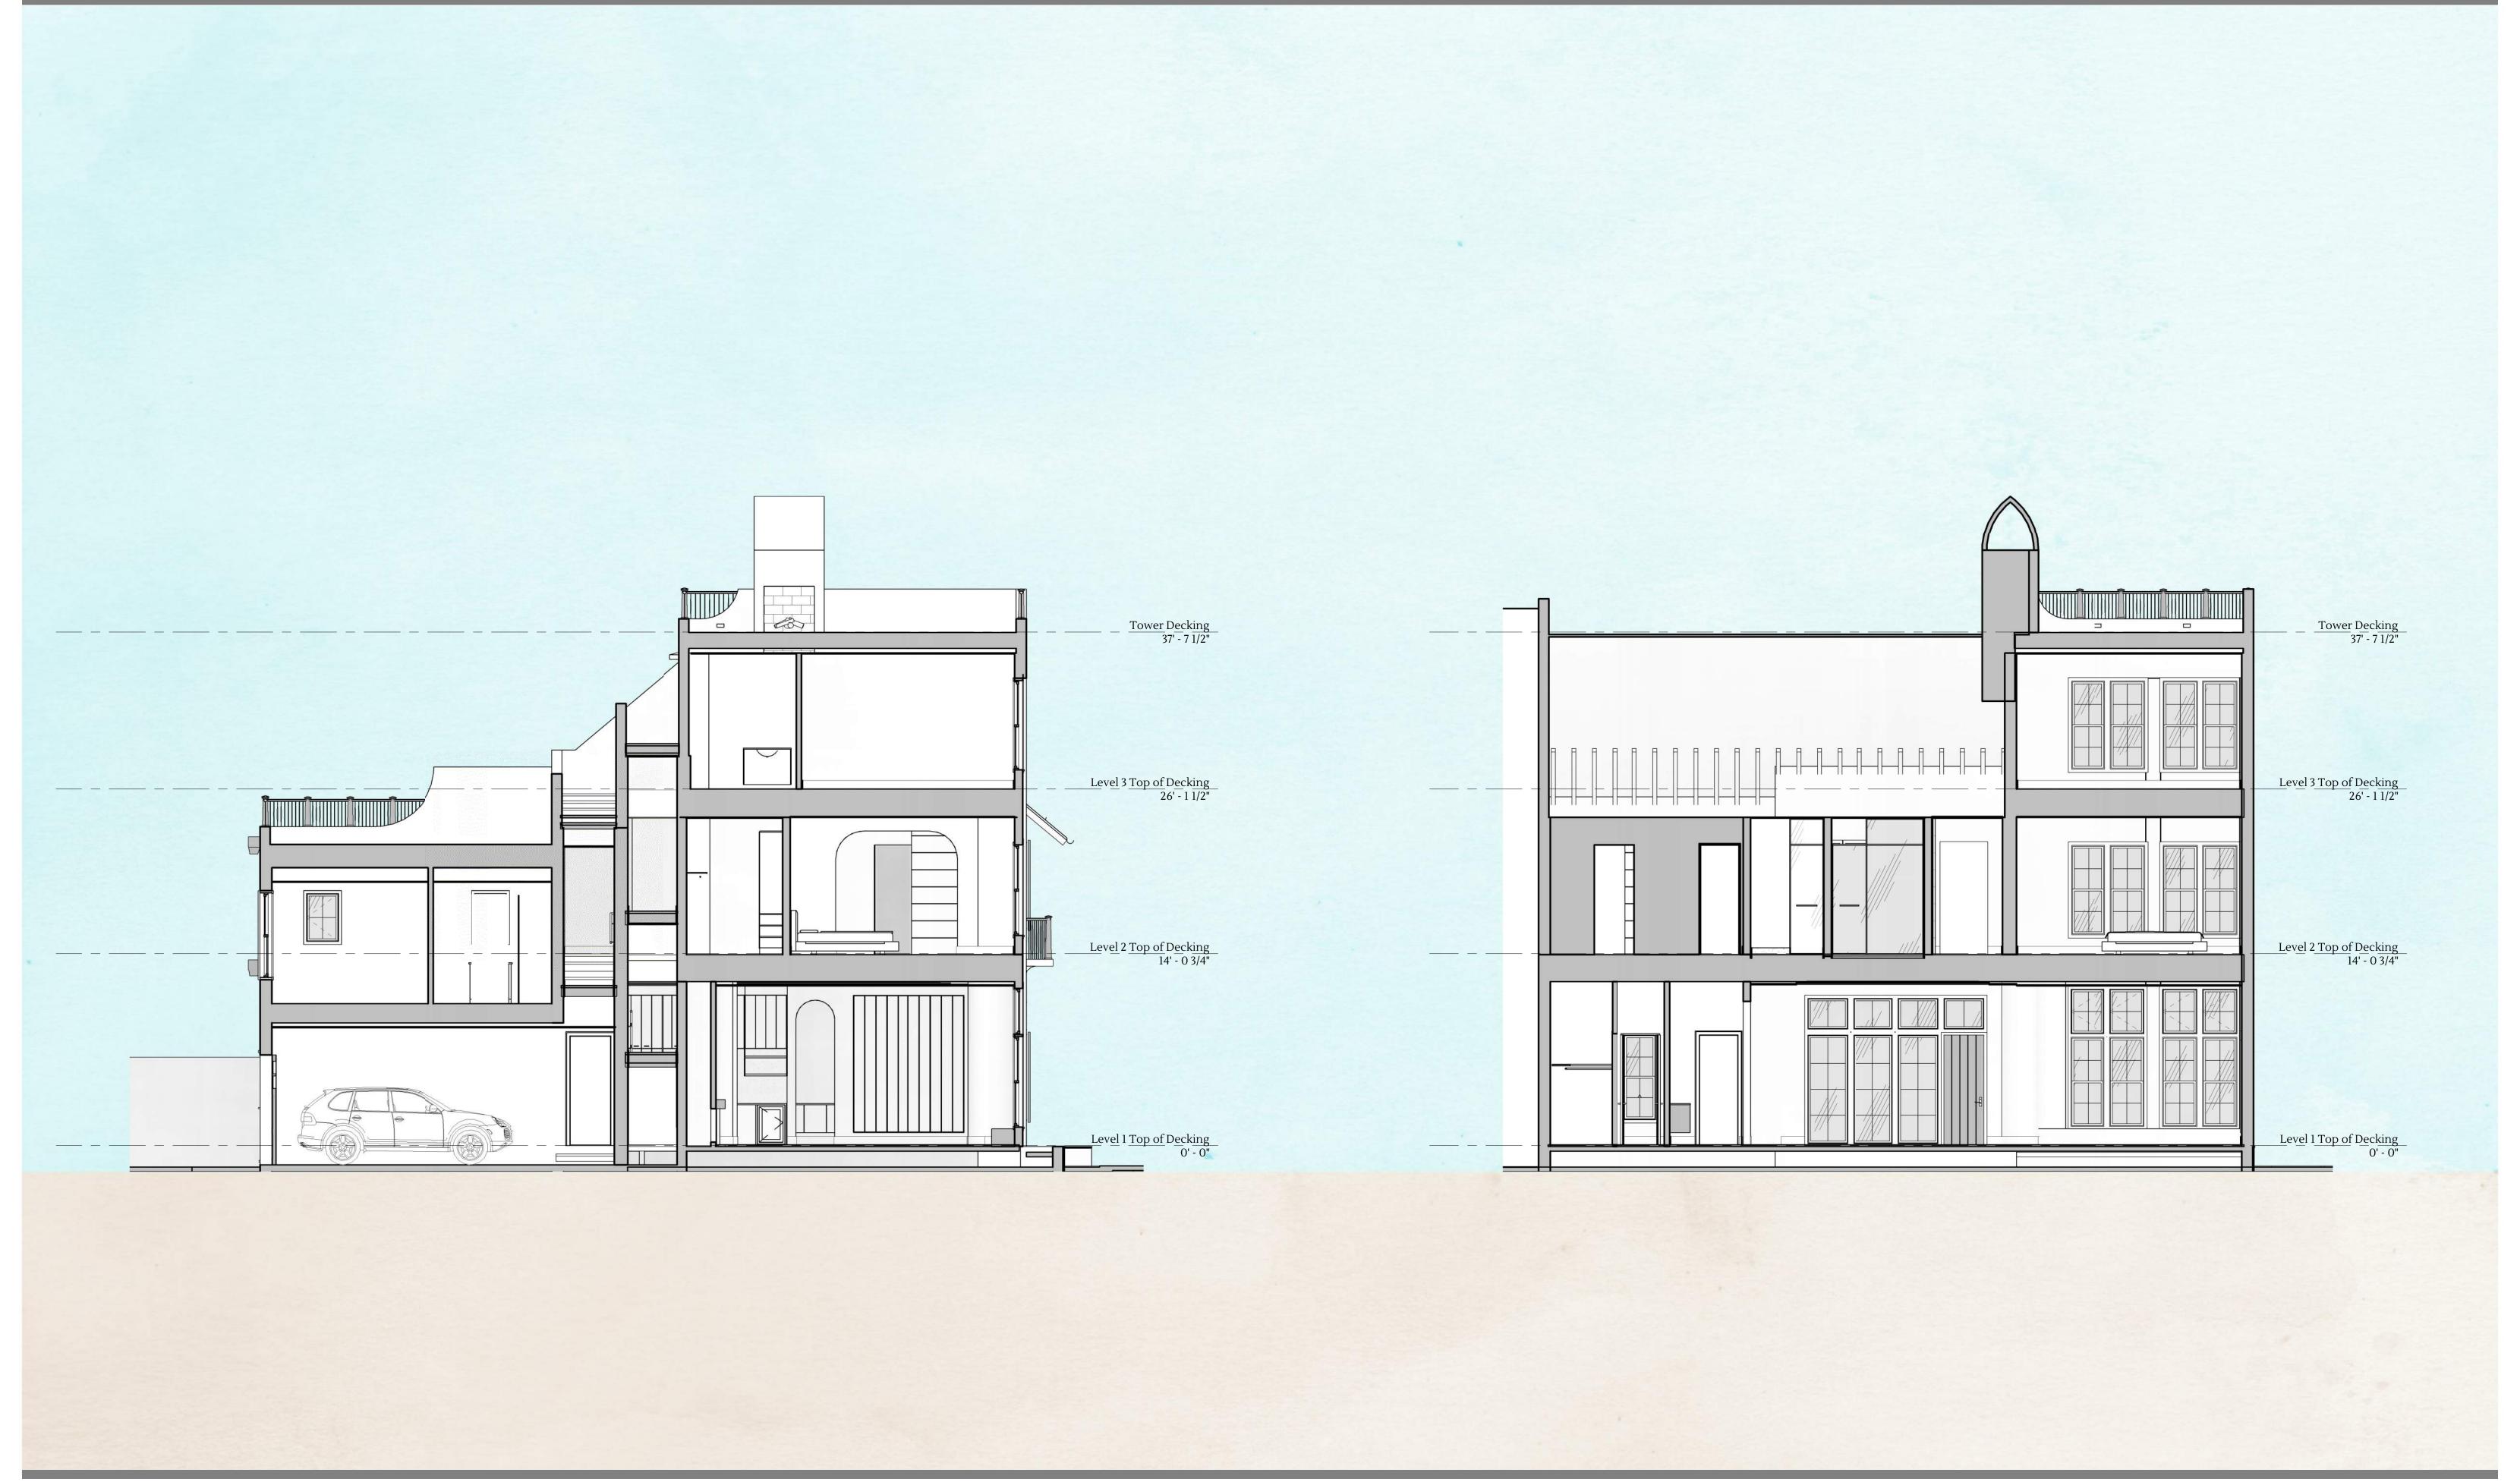

### A Residence Offering



Total Conditioned Area Total Gross Area

4,208 5,505

#### Location





#### Site Plan





#### First Floor



|--|

Conditioned1,693Covered323Garage369Total Gross2,3485



#### Second Floor



#### Second Floor Area

Conditioned2,062Covered77Uncovered Deck344Total Gross2,483



#### Third Floor



Third Floor Area

Conditioned 452
Uncovered Dock 469

Uncovered Deck 469

Total Gross 92





Tower Area
Uncovered Deck 460
Total Gross 460



#### Elevations





## Building Sections





#### Interior Elevations





KITCHEN AND DINING ROOM

KITCHEN ISLAND AND DINING ROOM







LIVING ROOM



#### Interior Elevations







MASTER BATH



MASTER BATH



MASTER BATH



MASTER BEDROOM



MASTER BEDROOM





KITCHEN | DINING





KITCHEN | DINING





LIVING ROOM





LIVING ROOM





MASTER BEDROOM





MASTER BEDROOM





MASTER BATH





MASTER BATH





TOWER





TURTLE BALE WALK CORNER





TURTLE BALE WALK ENTRY









EXTERIOR LIVING DECKS





TOWER ROOF DECK





Gas Cooktop



30" Oven



Pofridarator/Ergozor

Refrigerator/Freezer







Microwave Drawer

Kitchen Sink



Cabinet







Floor Pavers

2nd Floor Wood Flooring



Guest Baths
Powder Room