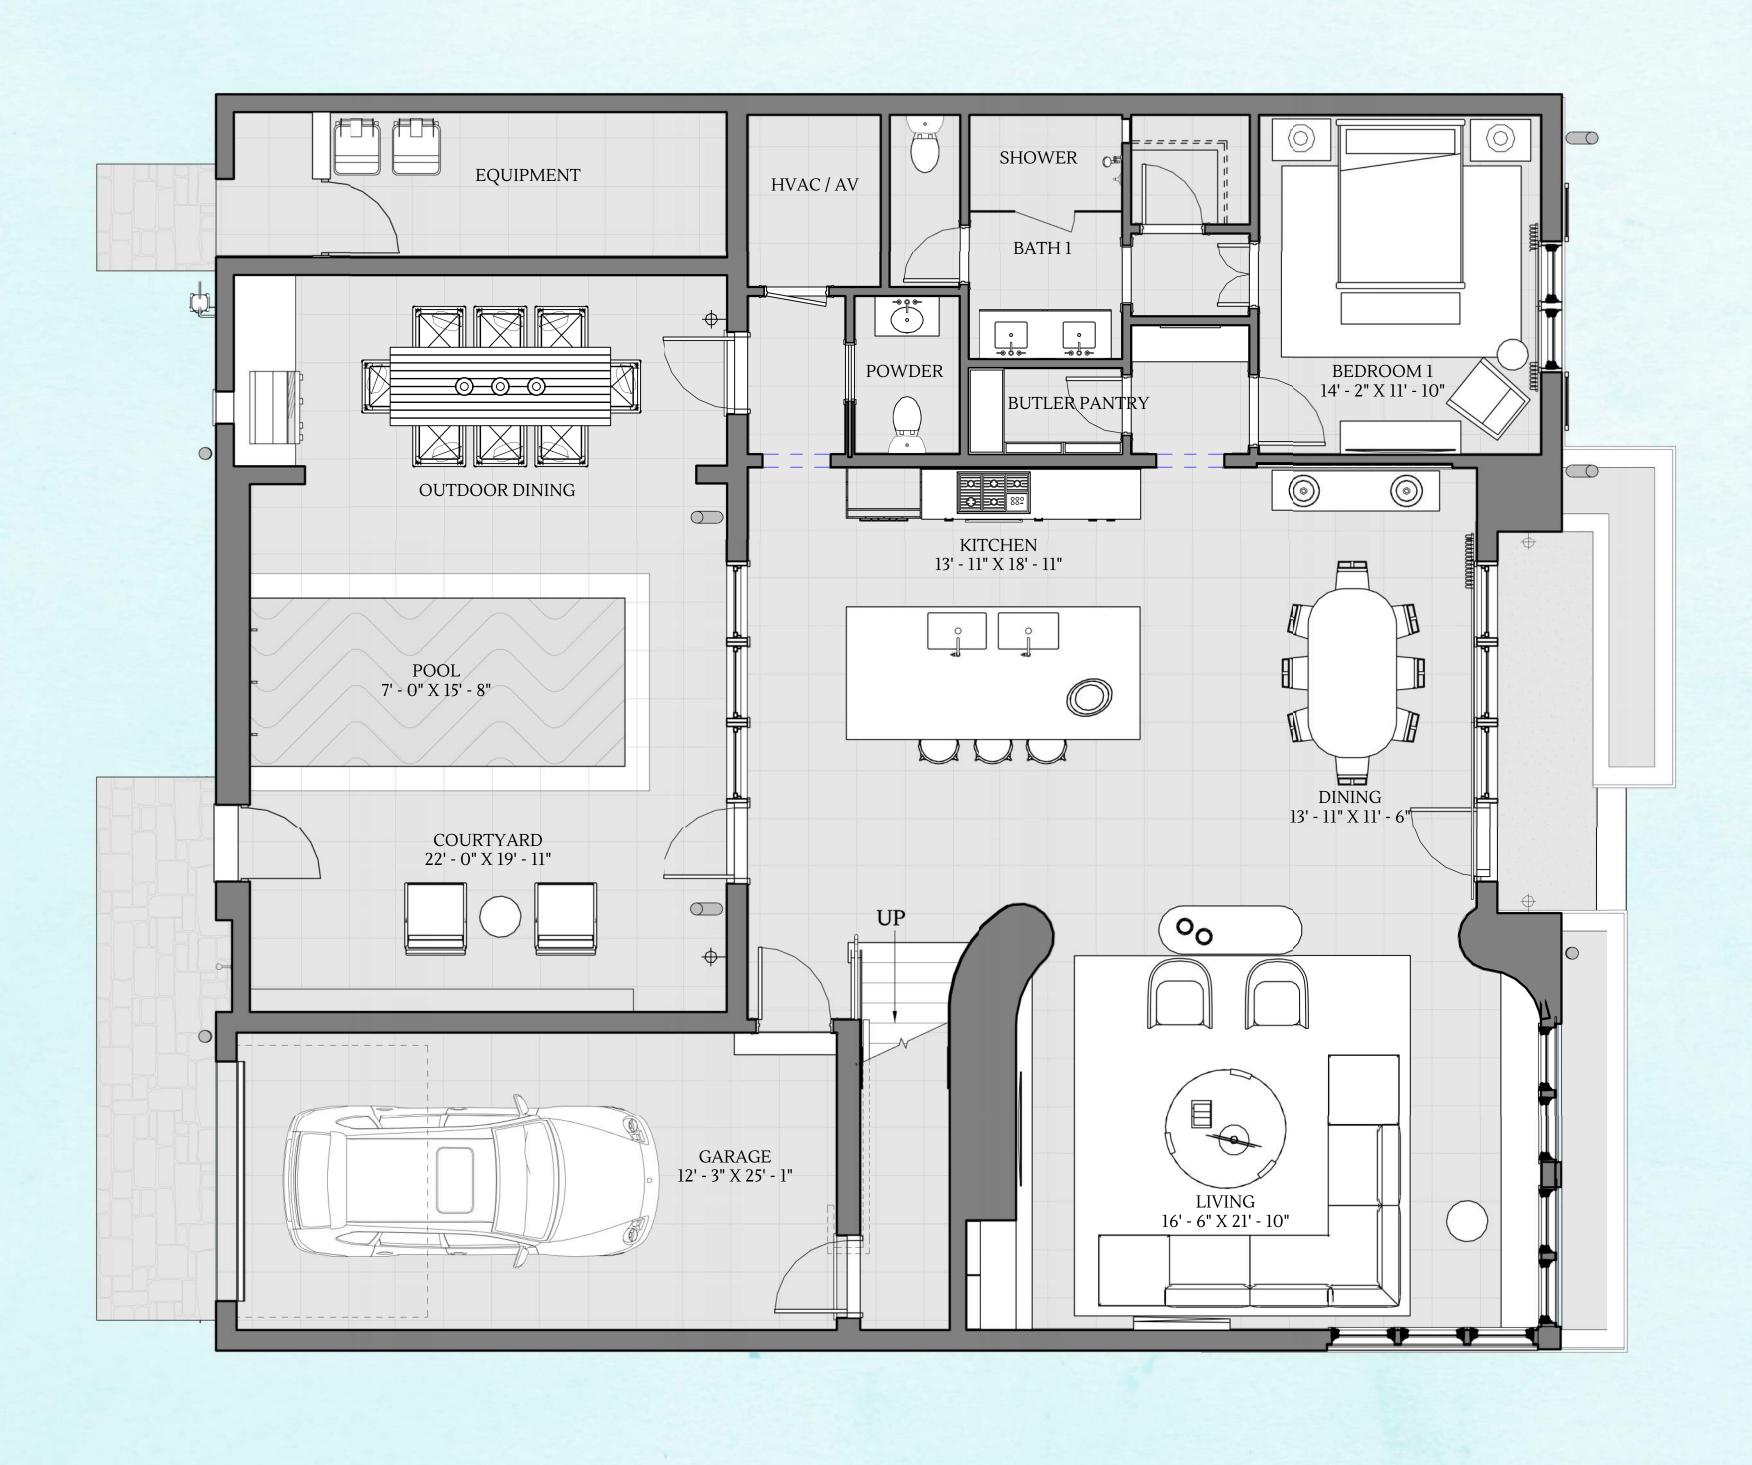

### A Residence Offering



Total Conditioned Area Total Gross Area

4,208 5,505

#### Location





#### Site Plan





#### First Floor



|--|

Conditioned1,693Covered323Garage369Total Gross2,3485



#### Second Floor



#### Second Floor Area

Conditioned2,062Covered77Uncovered Deck344Total Gross2,483



#### Third Floor



Third Floor Area

Conditioned 452
Uncovered Dock 469

Uncovered Deck 469

Total Gross 92





Tower Area
Uncovered Deck 460
Total Gross 460



#### Elevations





## Building Sections





#### Interior Elevations





KITCHEN AND DINING ROOM

KITCHEN ISLAND AND DINING ROOM







LIVING ROOM



#### Interior Elevations







MASTER BATH



MASTER BATH



MASTER BATH



MASTER BEDROOM



MASTER BEDROOM





KITCHEN | DINING





KITCHEN | DINING





LIVING ROOM





LIVING ROOM





MASTER BEDROOM





MASTER BEDROOM





MASTER BATH





MASTER BATH





TOWER





TURTLE BALE WALK CORNER





TURT