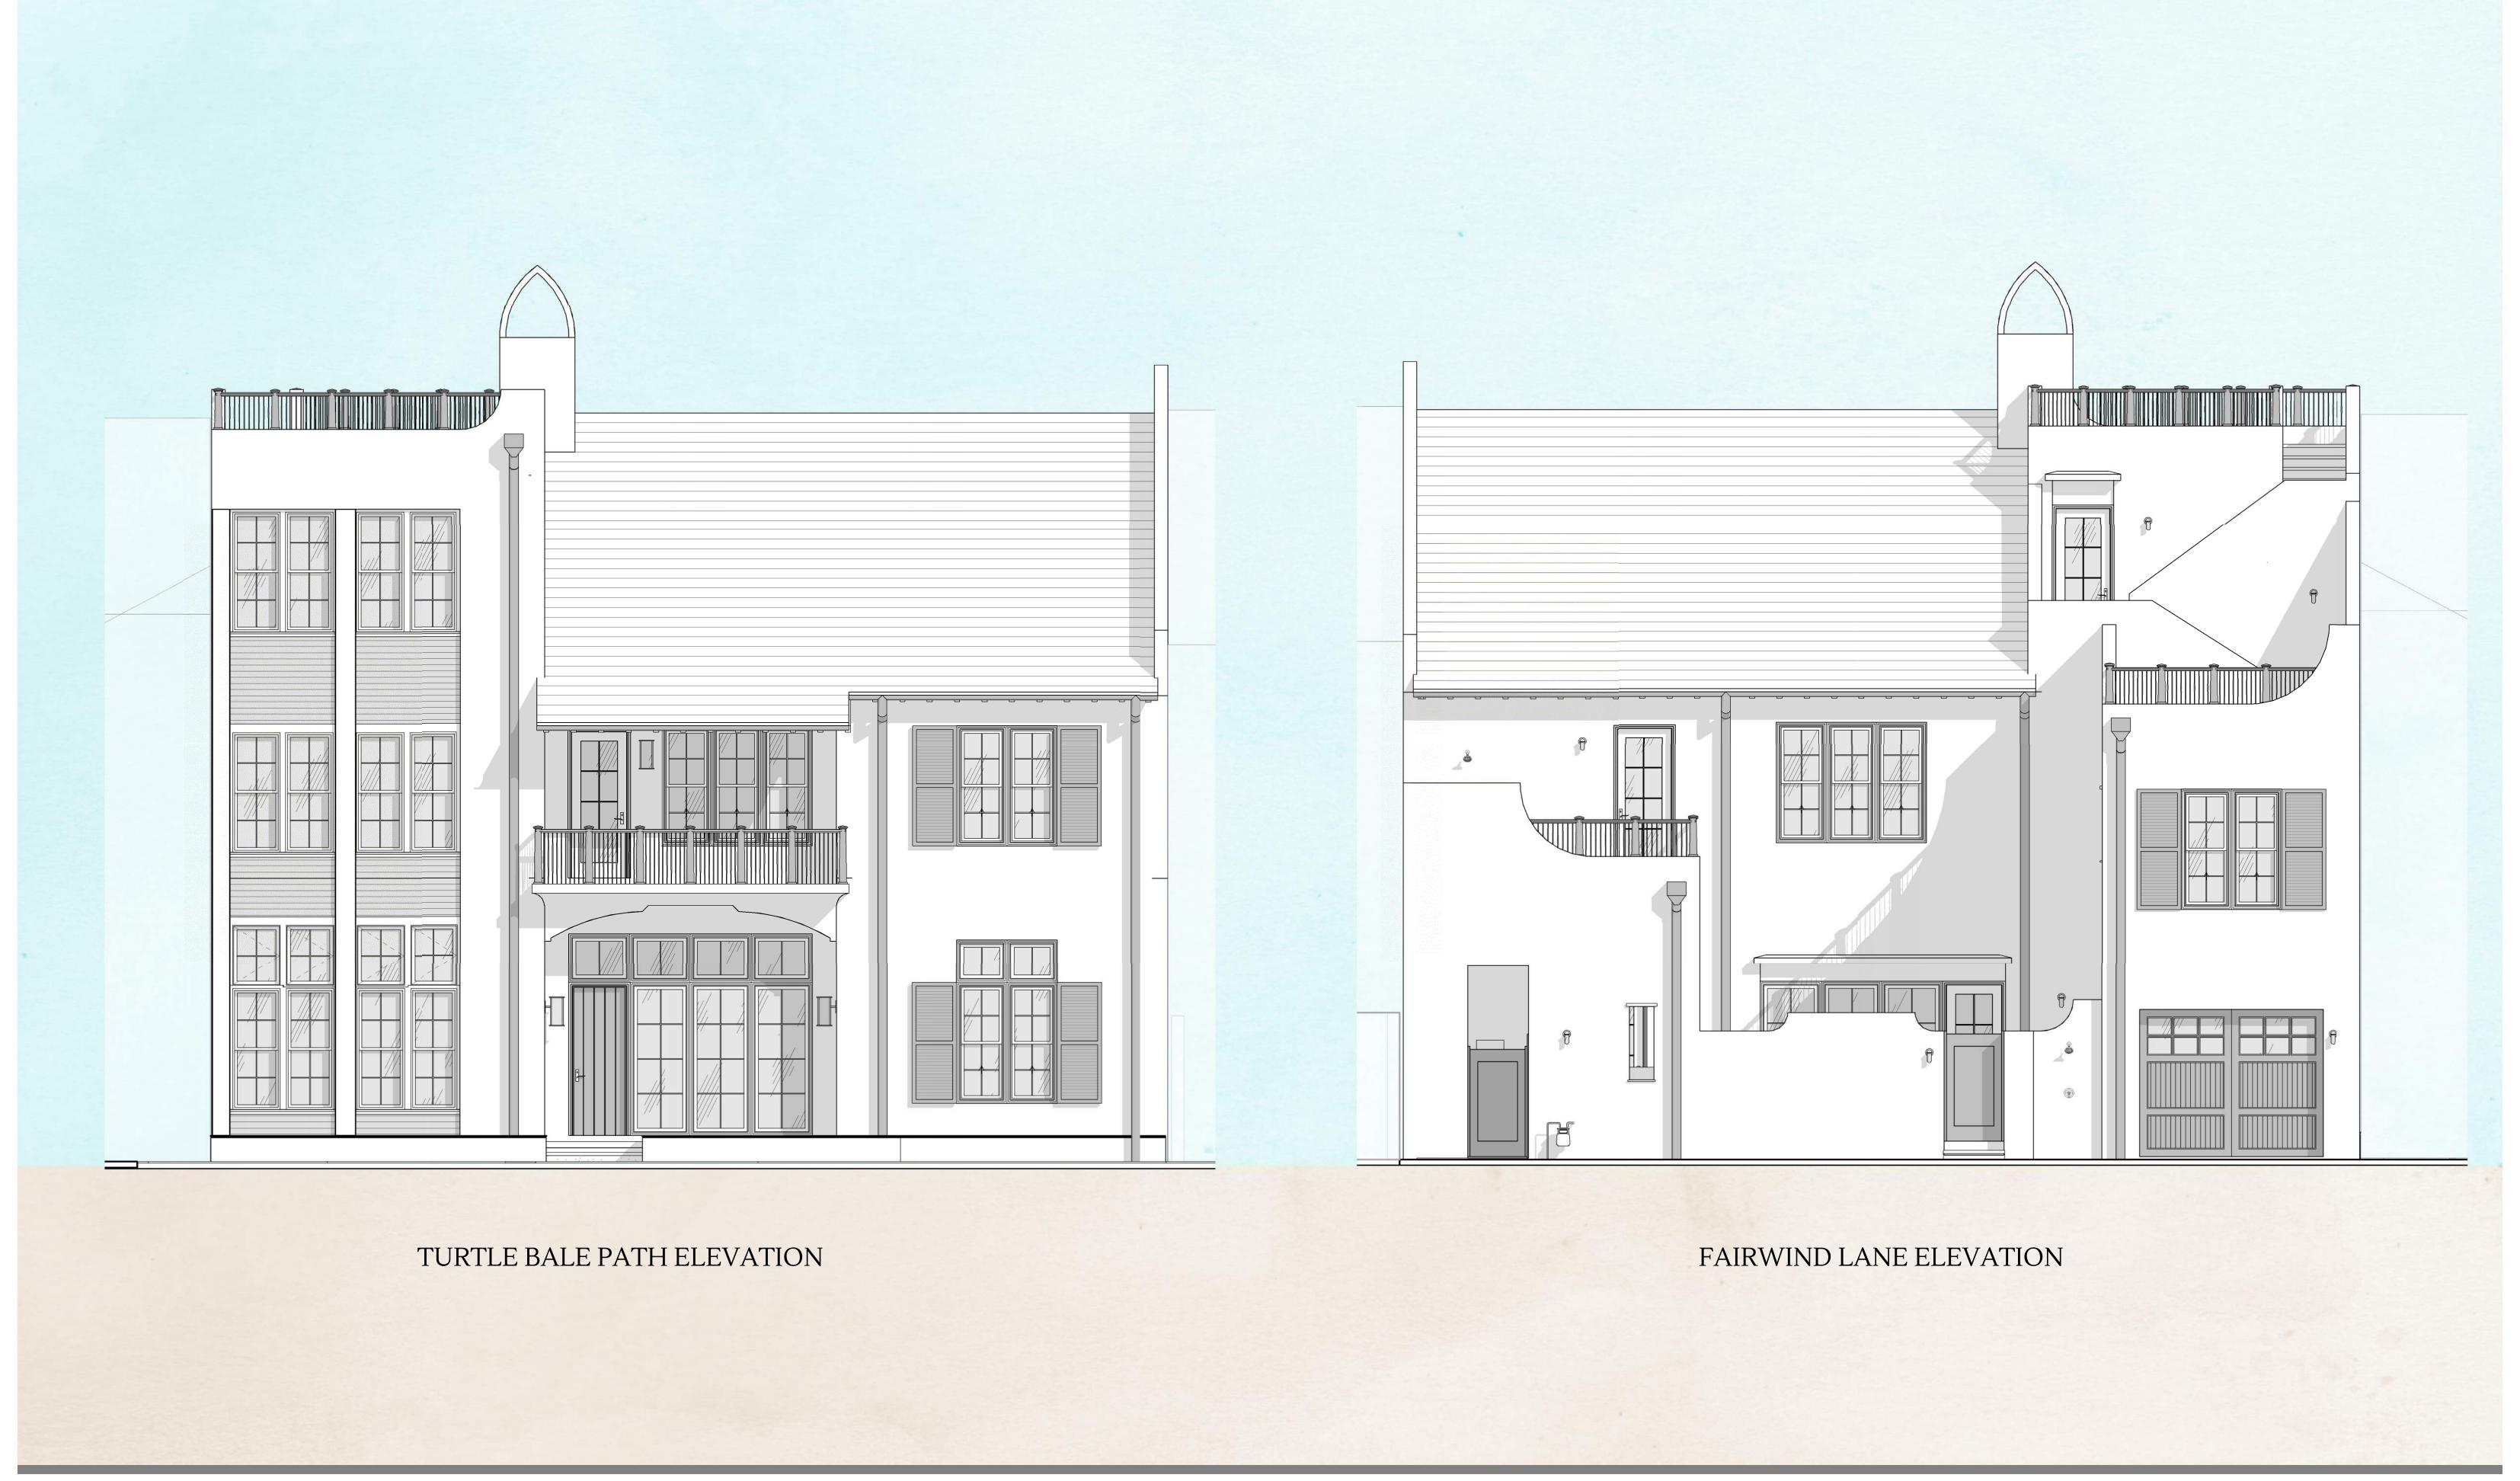

### A Residence Offering



Total Conditioned Area Total Gross Area

4,208 5,505

#### Location





#### Site Plan





#### First Floor



|--|

Conditioned1,693Covered323Garage369Total Gross2,3485



#### Second Floor



#### Second Floor Area

Conditioned2,062Covered77Uncovered Deck344Total Gross2,483



#### Third Floor



Third Floor Area

Conditioned 452
Uncovered Dock 469

Uncovered Deck 469

Total Gross 92





Tower Area
Uncovered Deck 460
Total Gross 460



#### Elevations





## Building Sections





#### Interior Elevations





KITCHEN AND DINING ROOM

KITCHEN ISLAND AND DINING ROOM







LIVING ROOM



#### Interior Elevations







MASTER BATH



MASTER BATH



MASTER BATH



MASTER BEDROOM



MASTER BEDROOM





KITCHEN | DINING





KITCHEN | DINING





LIVING ROOM





LIVING ROOM





MASTER BEDROOM





MASTER BEDROOM





MASTER BATH





MASTER BATH





TOWER





TURTLE BALE WALK CORNER





TURTLE BALE WALK ENTRY









EXTERIOR LIVING DECKS





TOWER ROOF DECK





Gas Cooktop



30" Oven



Pofridarator/Ergozor

Refrigerator/Freezer







Microwave Drawer

Kitchen Sink



Cabinet







Floor Pavers

2nd Floor Wood Flooring



Guest Baths
Powder Room