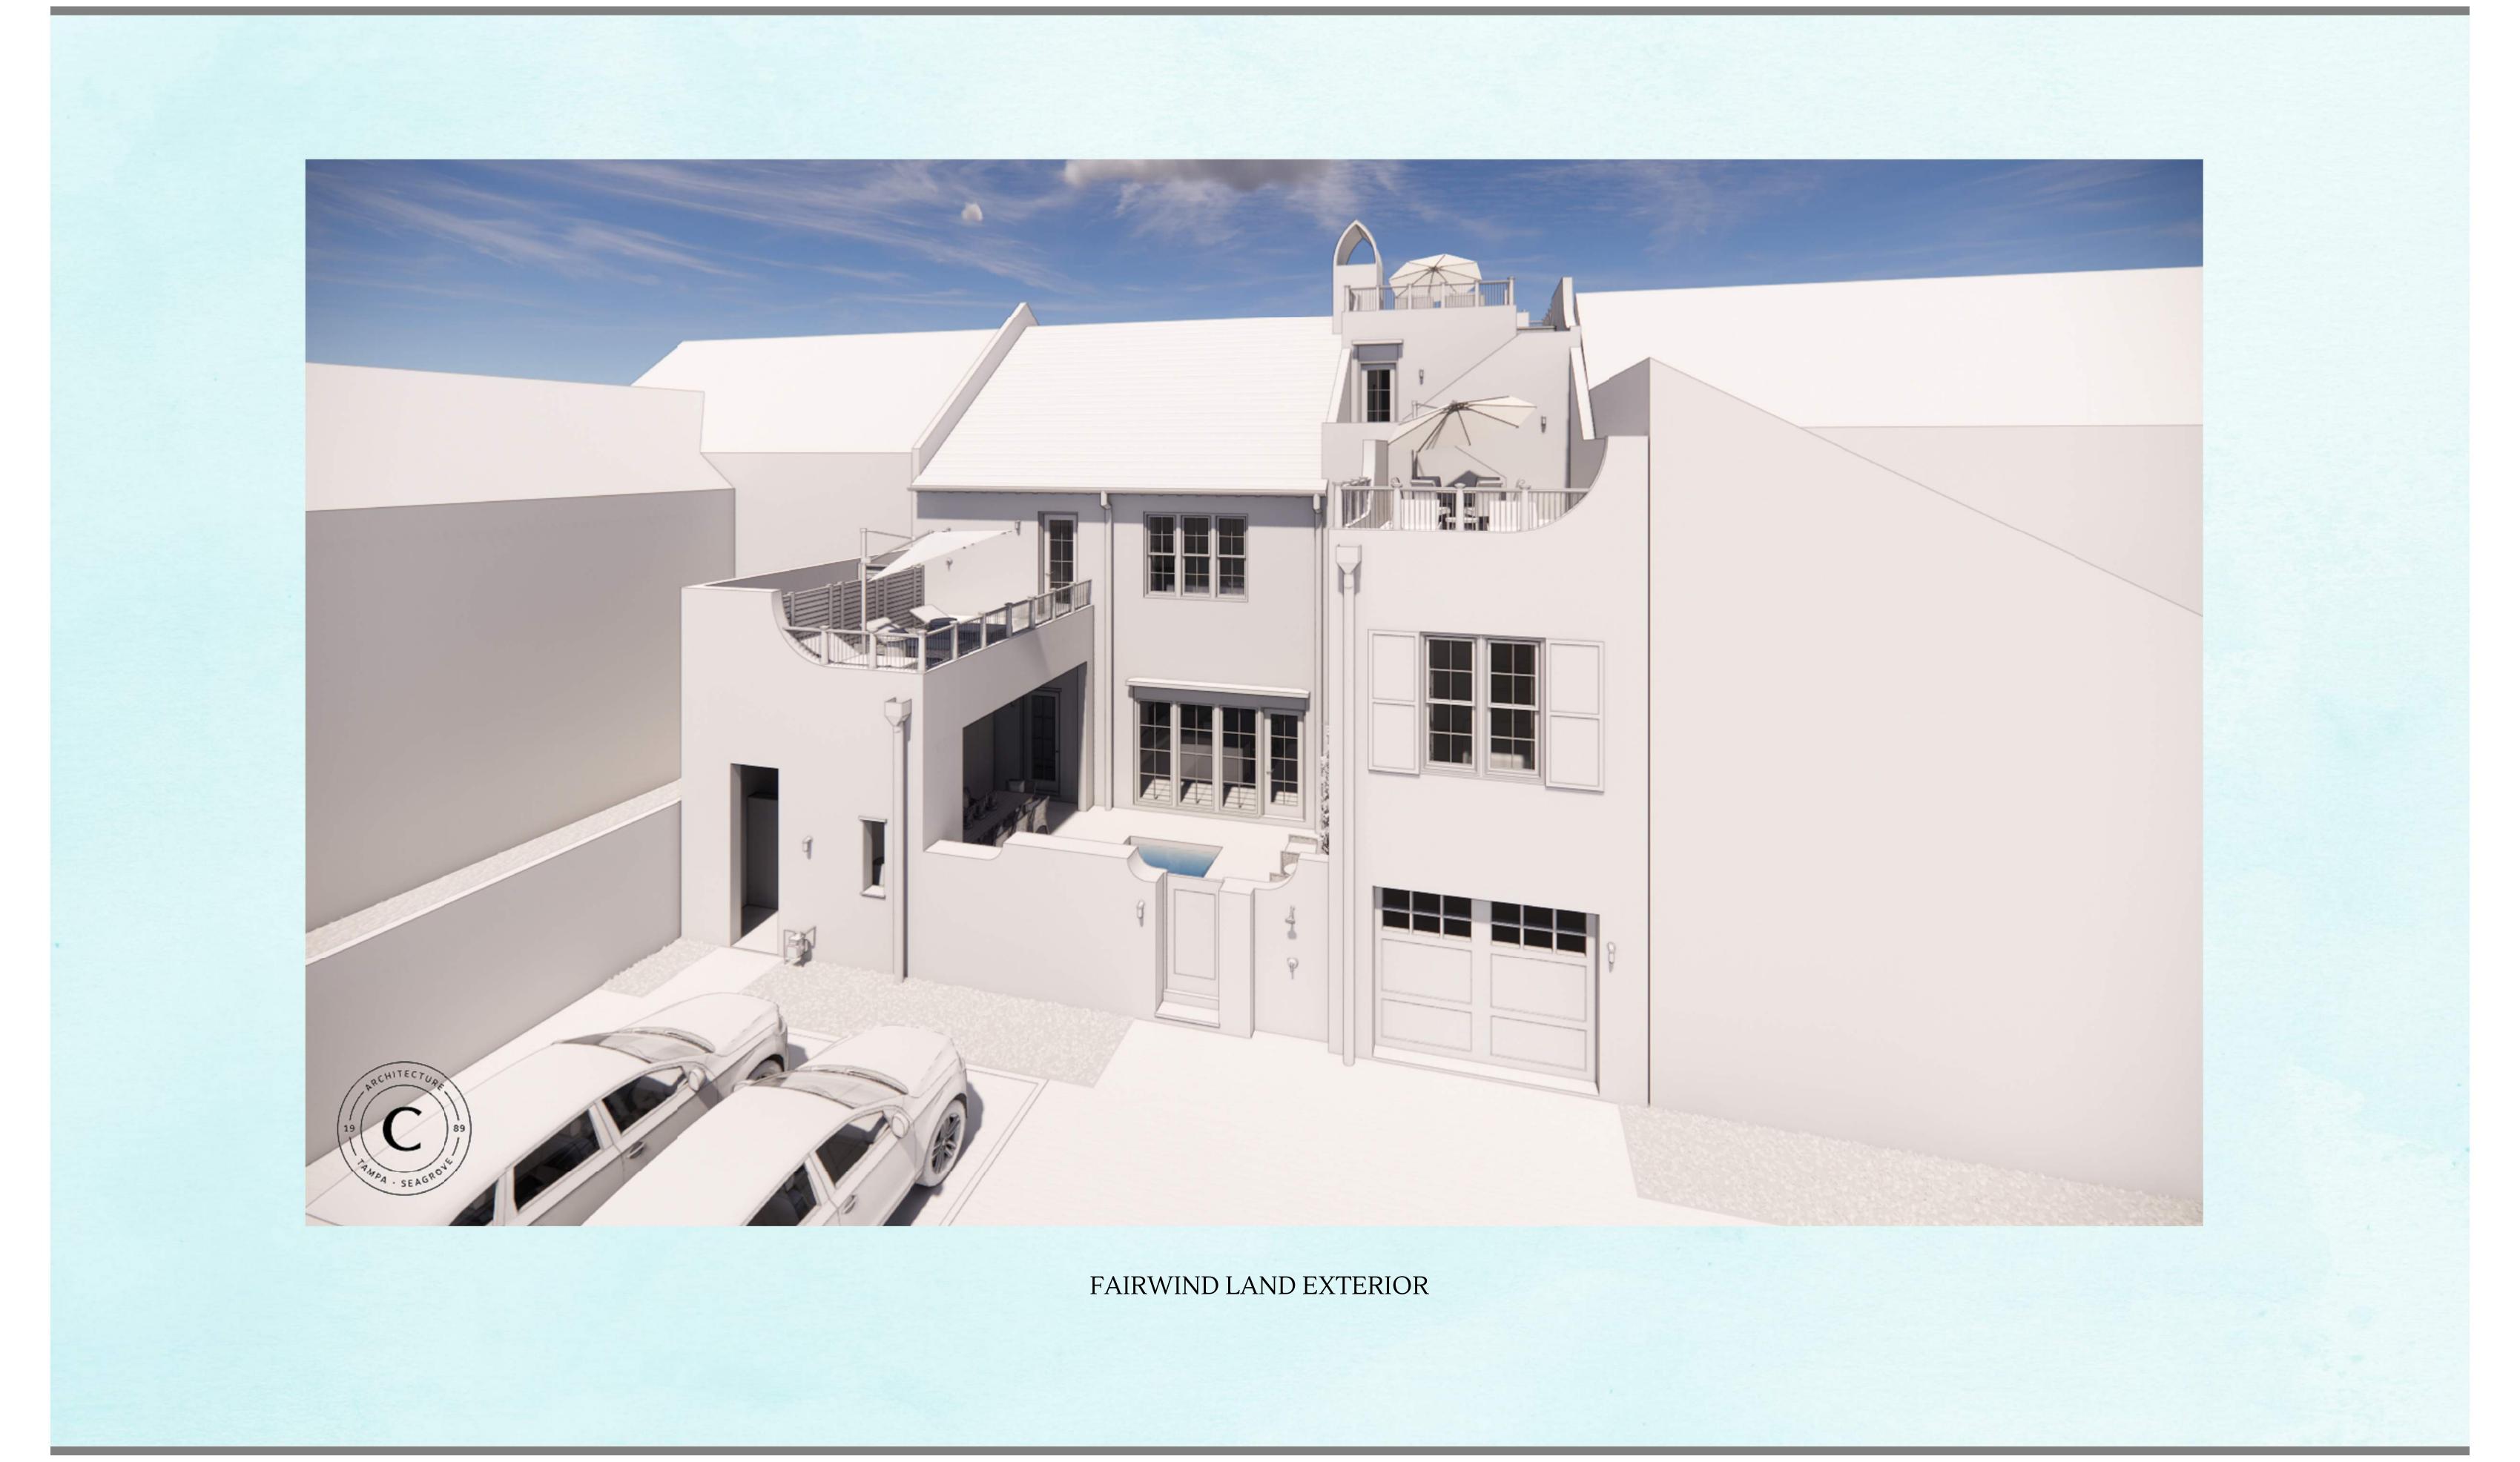

TURTLE BALE WALK ENTRY

EXTERIOR LIVING DECKS

TOWER ROOF DECK

Gas Cooktop

30" Oven

Pofridarator/Ergozor

Refrigerator/Freezer

Microwave Drawer