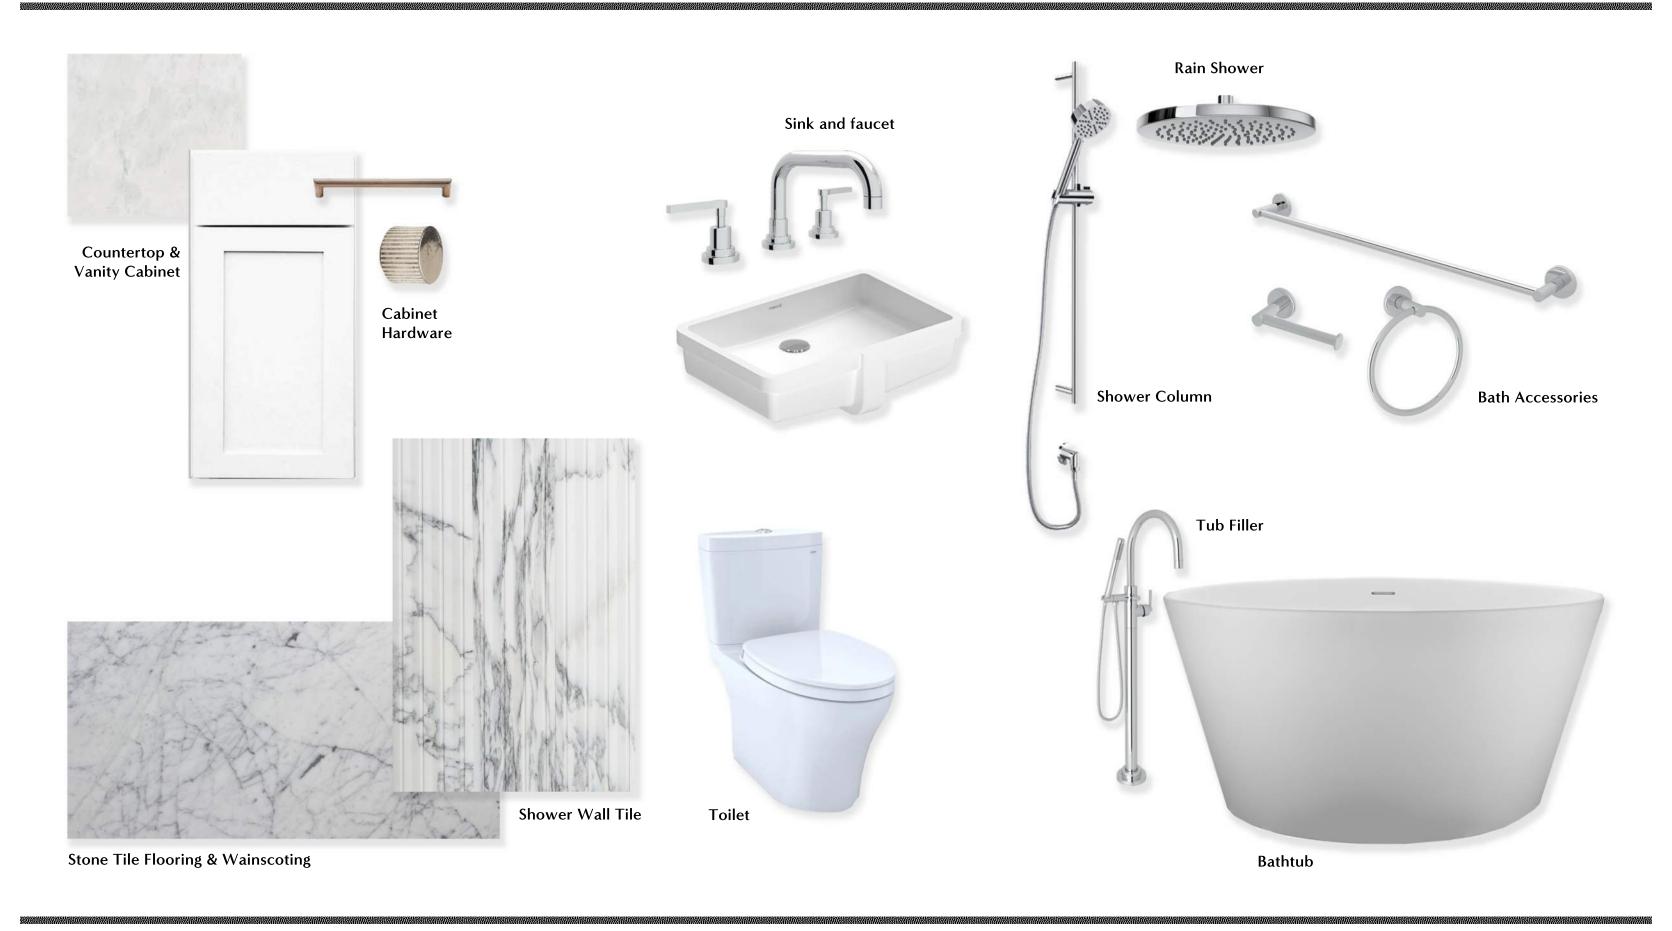

#### Interior Elevations

MASTER BATH

MASTER BATH

MASTER BATH

MASTER BEDROOM

MASTER BEDROOM

KITCHEN | DINING

KITCHEN | DINING

Kitchen Sink

Cabinet

Floor Pavers

2nd Floor Wood Flooring

Guest Baths
Powder Room