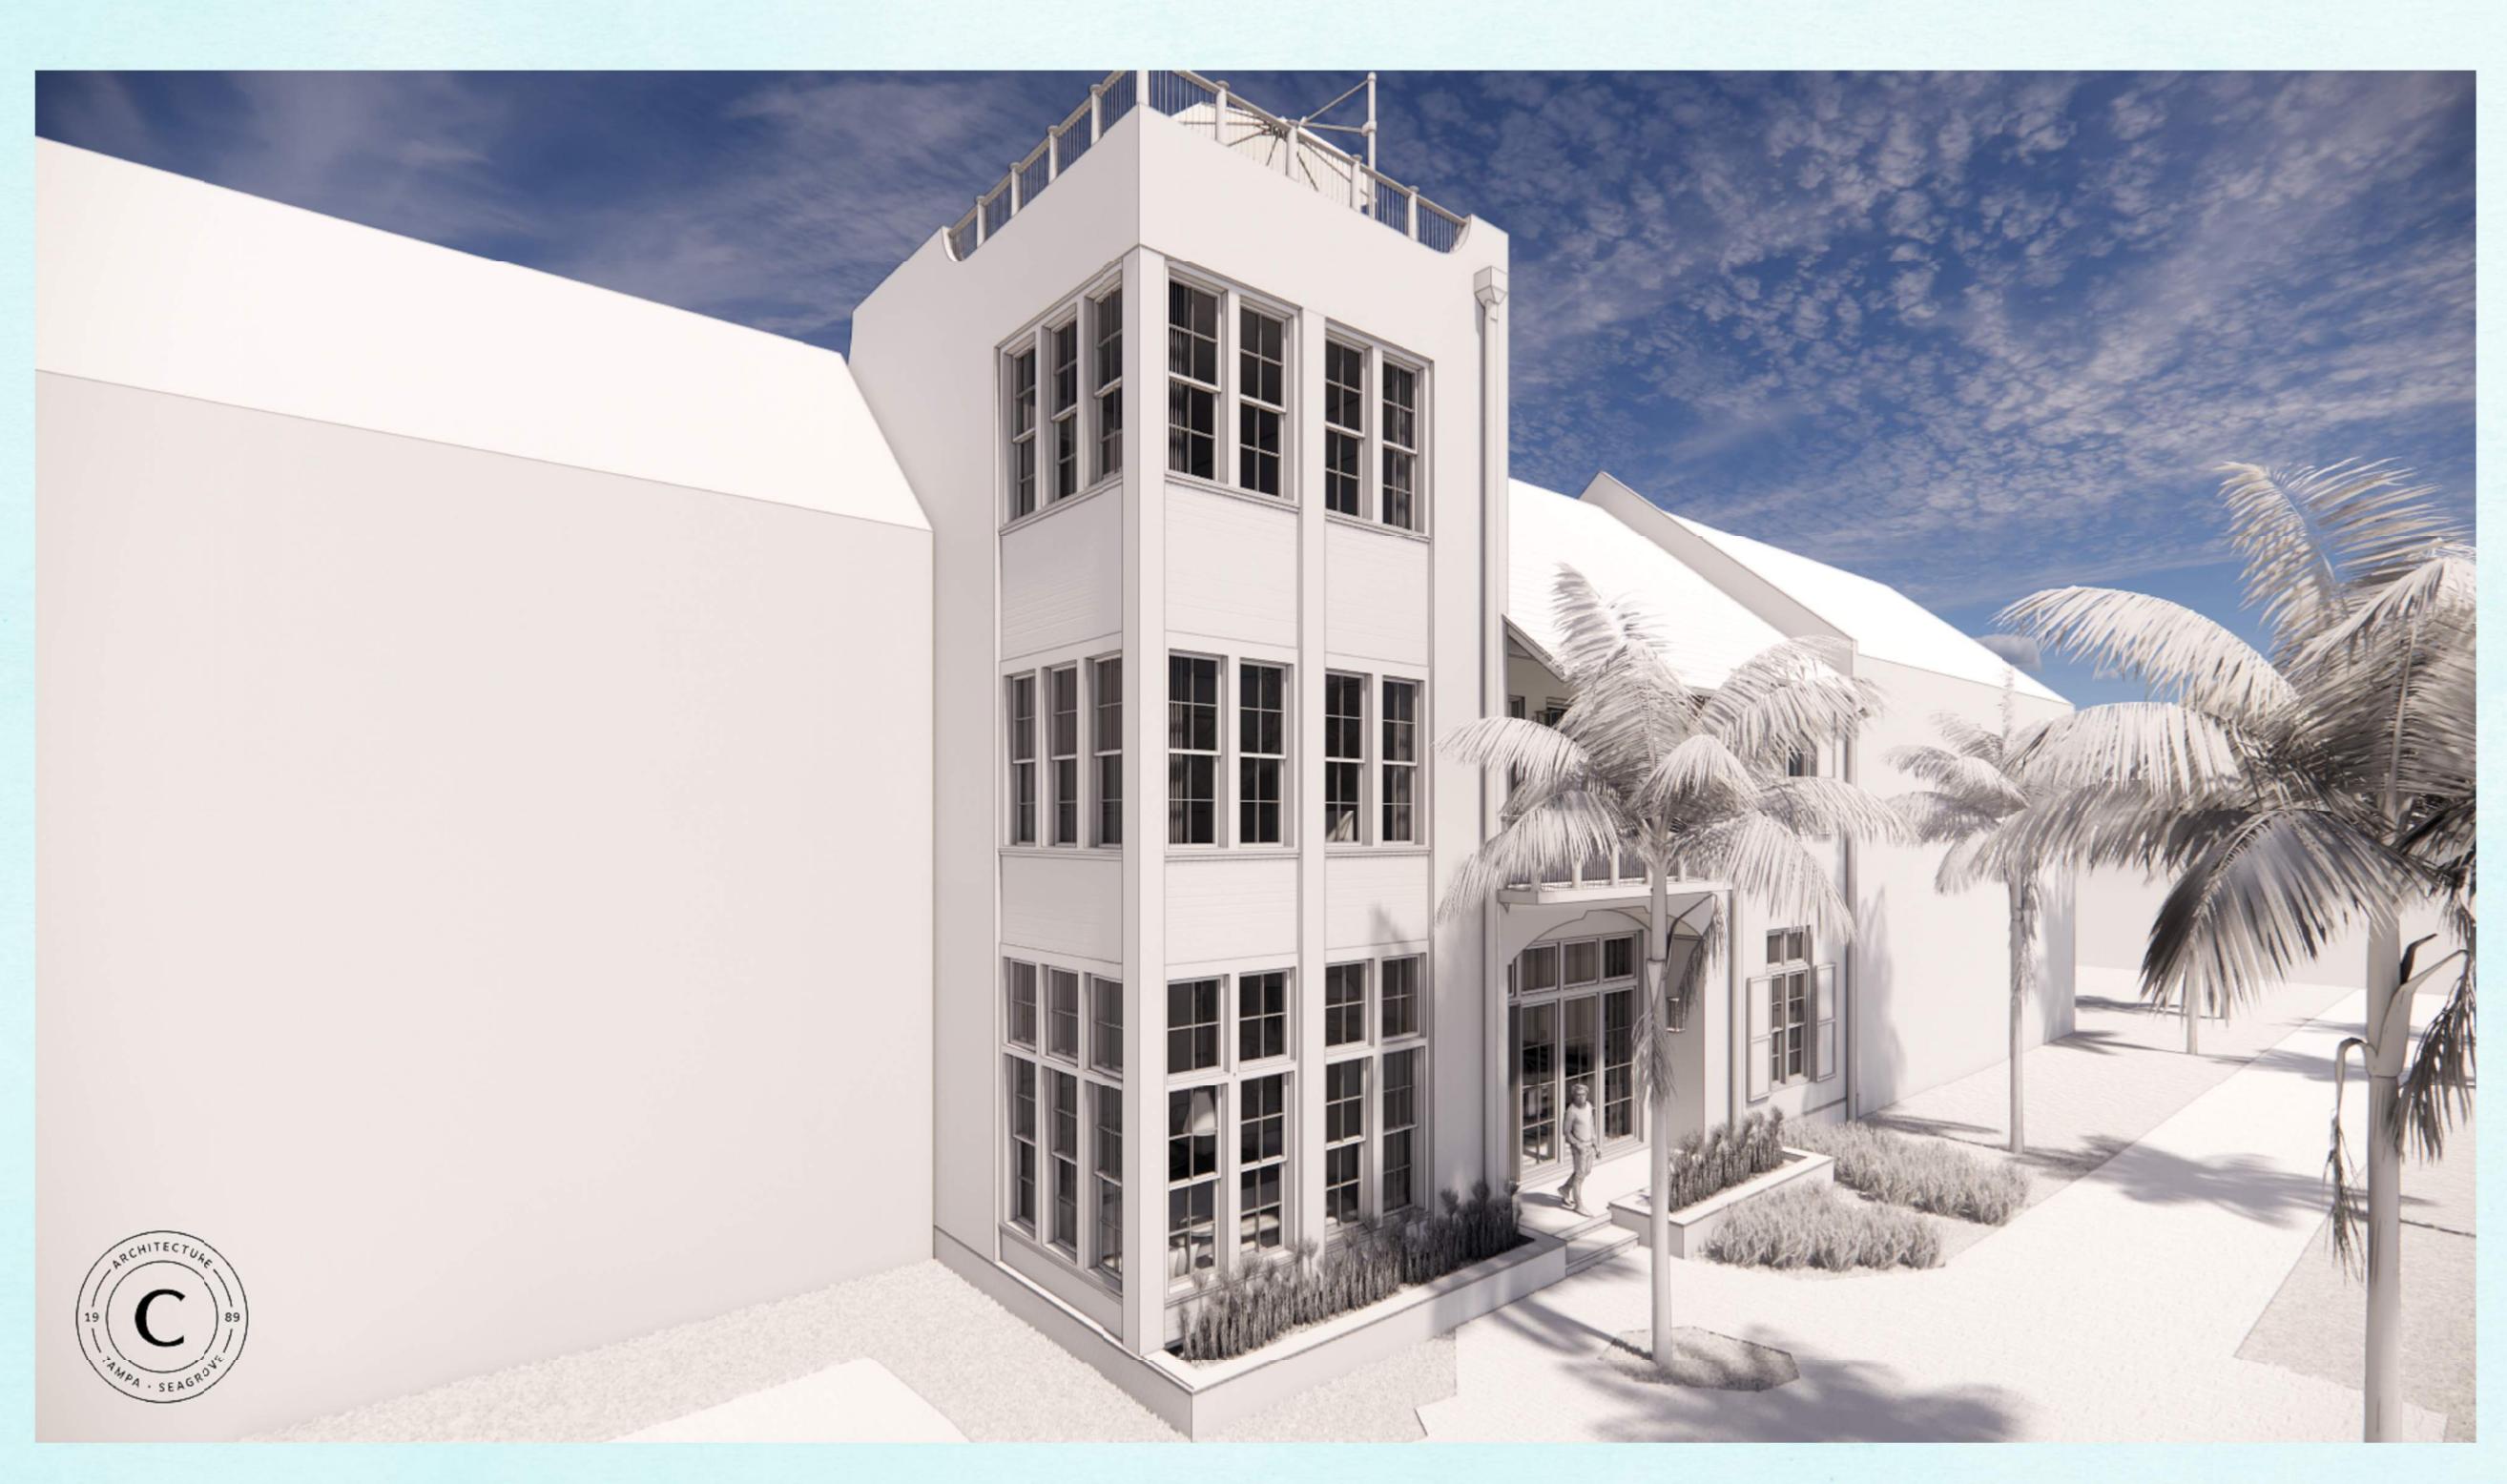

# Site Plan





#### First Floor



|--|

Conditioned1,693Covered323Garage369Total Gross2,3485



#### Second Floor



#### Second Floor Area

Conditioned2,062Covered77Uncovered Deck344Total Gross2,483



#### Third Floor



Third Floor Area

Conditioned 452
Uncovered Dock 469

Uncovered Deck 469

Total Gross 92





Tower Area
Uncovered Deck 460
Total Gross 460



#### Elevations





## Building Sections





#### Interior Elevations





KITCHEN AND DINING ROOM

KITCHEN ISLAND AND DINING ROOM







LIVING ROOM



#### Interior Elevations







MASTER BATH



MASTER BATH



MASTER BATH



MASTER BEDROOM



MASTER BEDROOM





KITCHEN | DINING





KITCHEN | DINING





LIVING ROOM





LIVING ROOM





MASTER BEDROOM





MASTER BEDROOM





MASTER BATH





MASTER BATH





TOWER





TURTLE BALE WALK CORNER





TURTLE BALE WALK ENTRY









EXTERIOR LIVING DECKS





TOWER ROOF DECK





Gas Cooktop



30" Oven



Pofridarator/Ergozor

Refrigerator/Freezer







Microwave Drawer

Kitchen Sink



Cabinet







Floor Pavers

2nd Floor Wood Flooring



Guest Baths
Powder Room