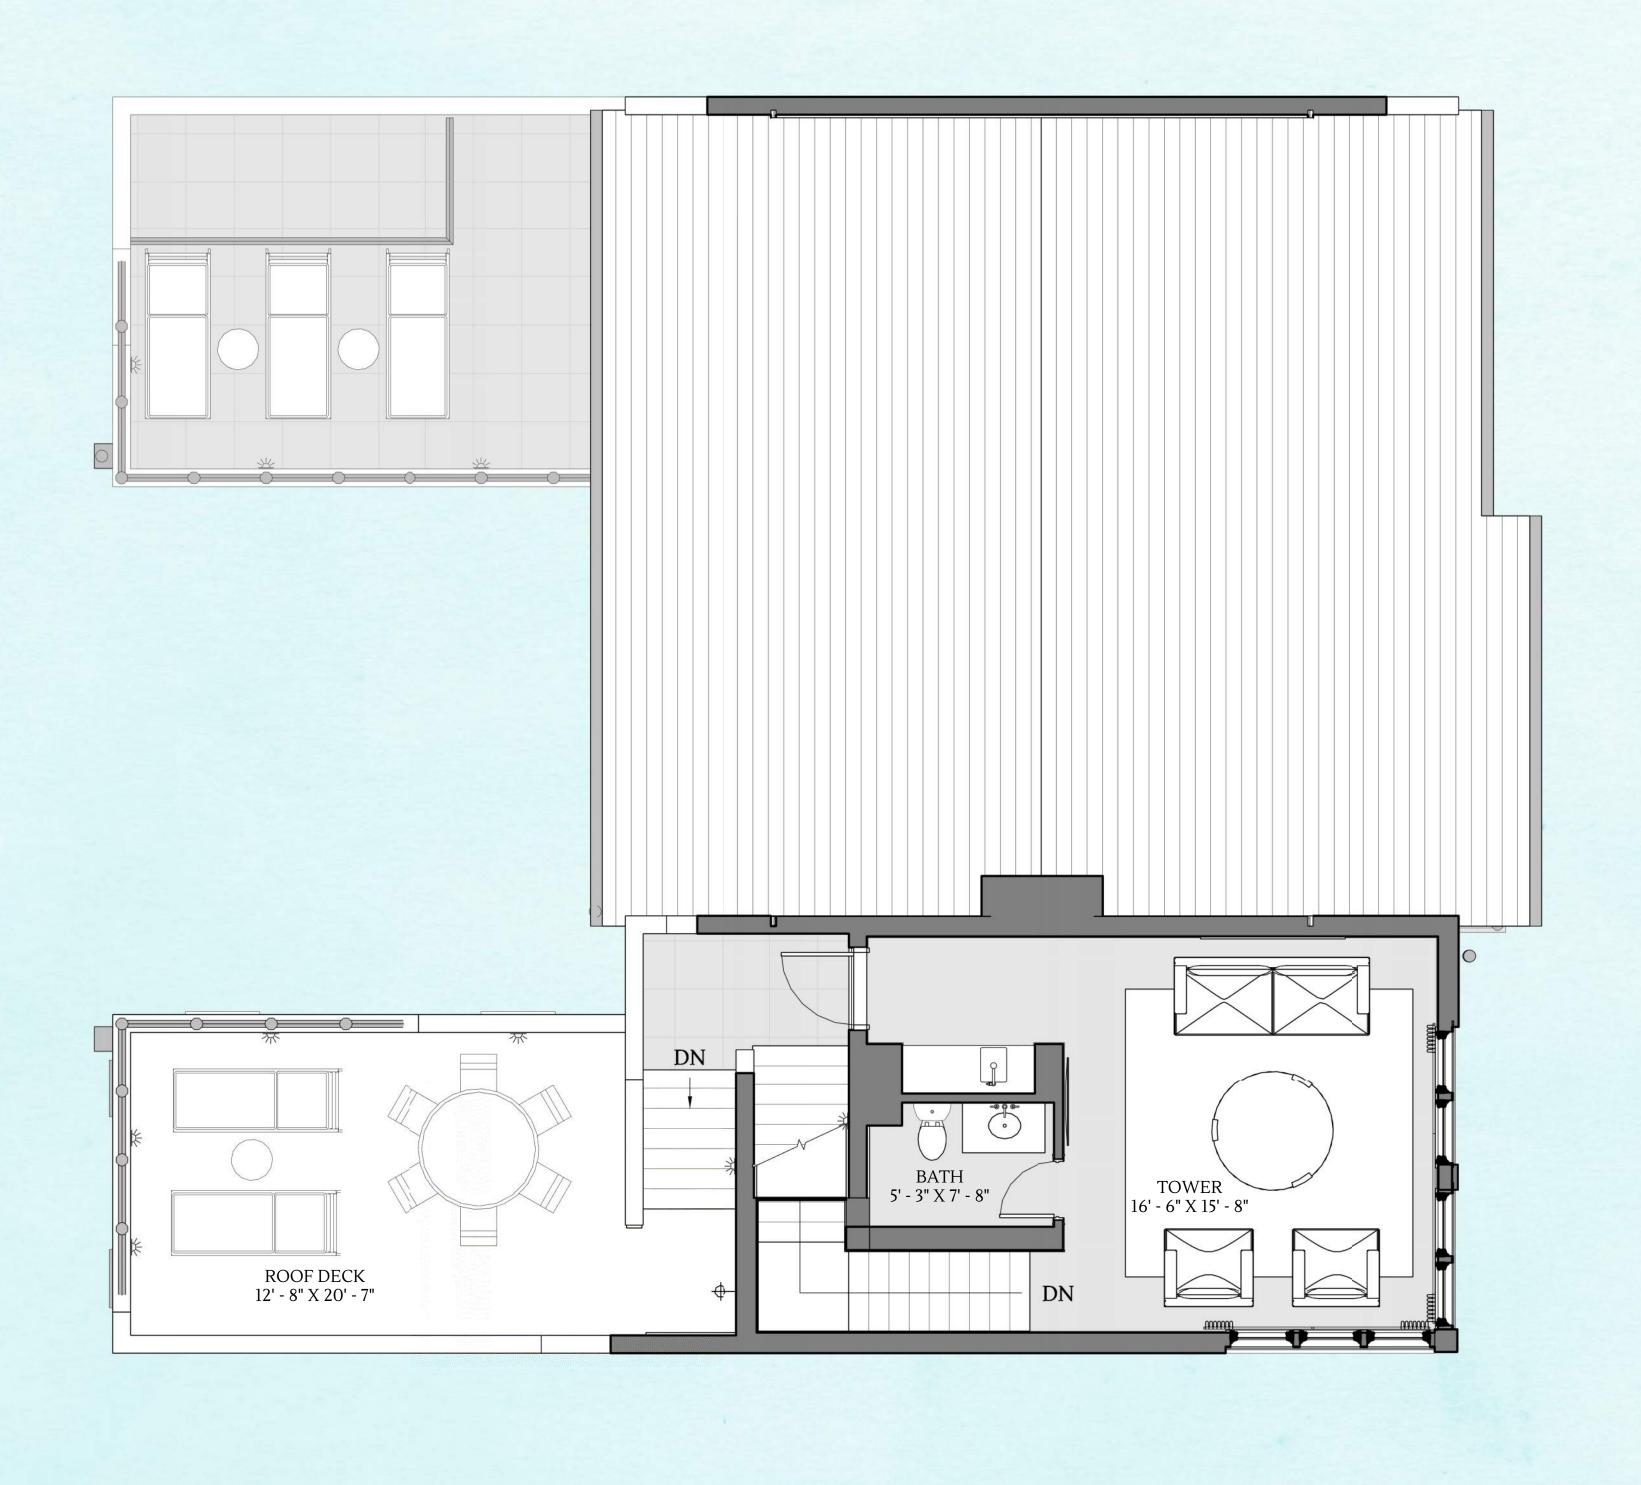

#### Third Floor

Third Floor Area

Conditioned 452
Uncovered Dock 469

Uncovered Deck 469

Total Gross 92

Tower Area
Uncovered Deck 460
Total Gross 460