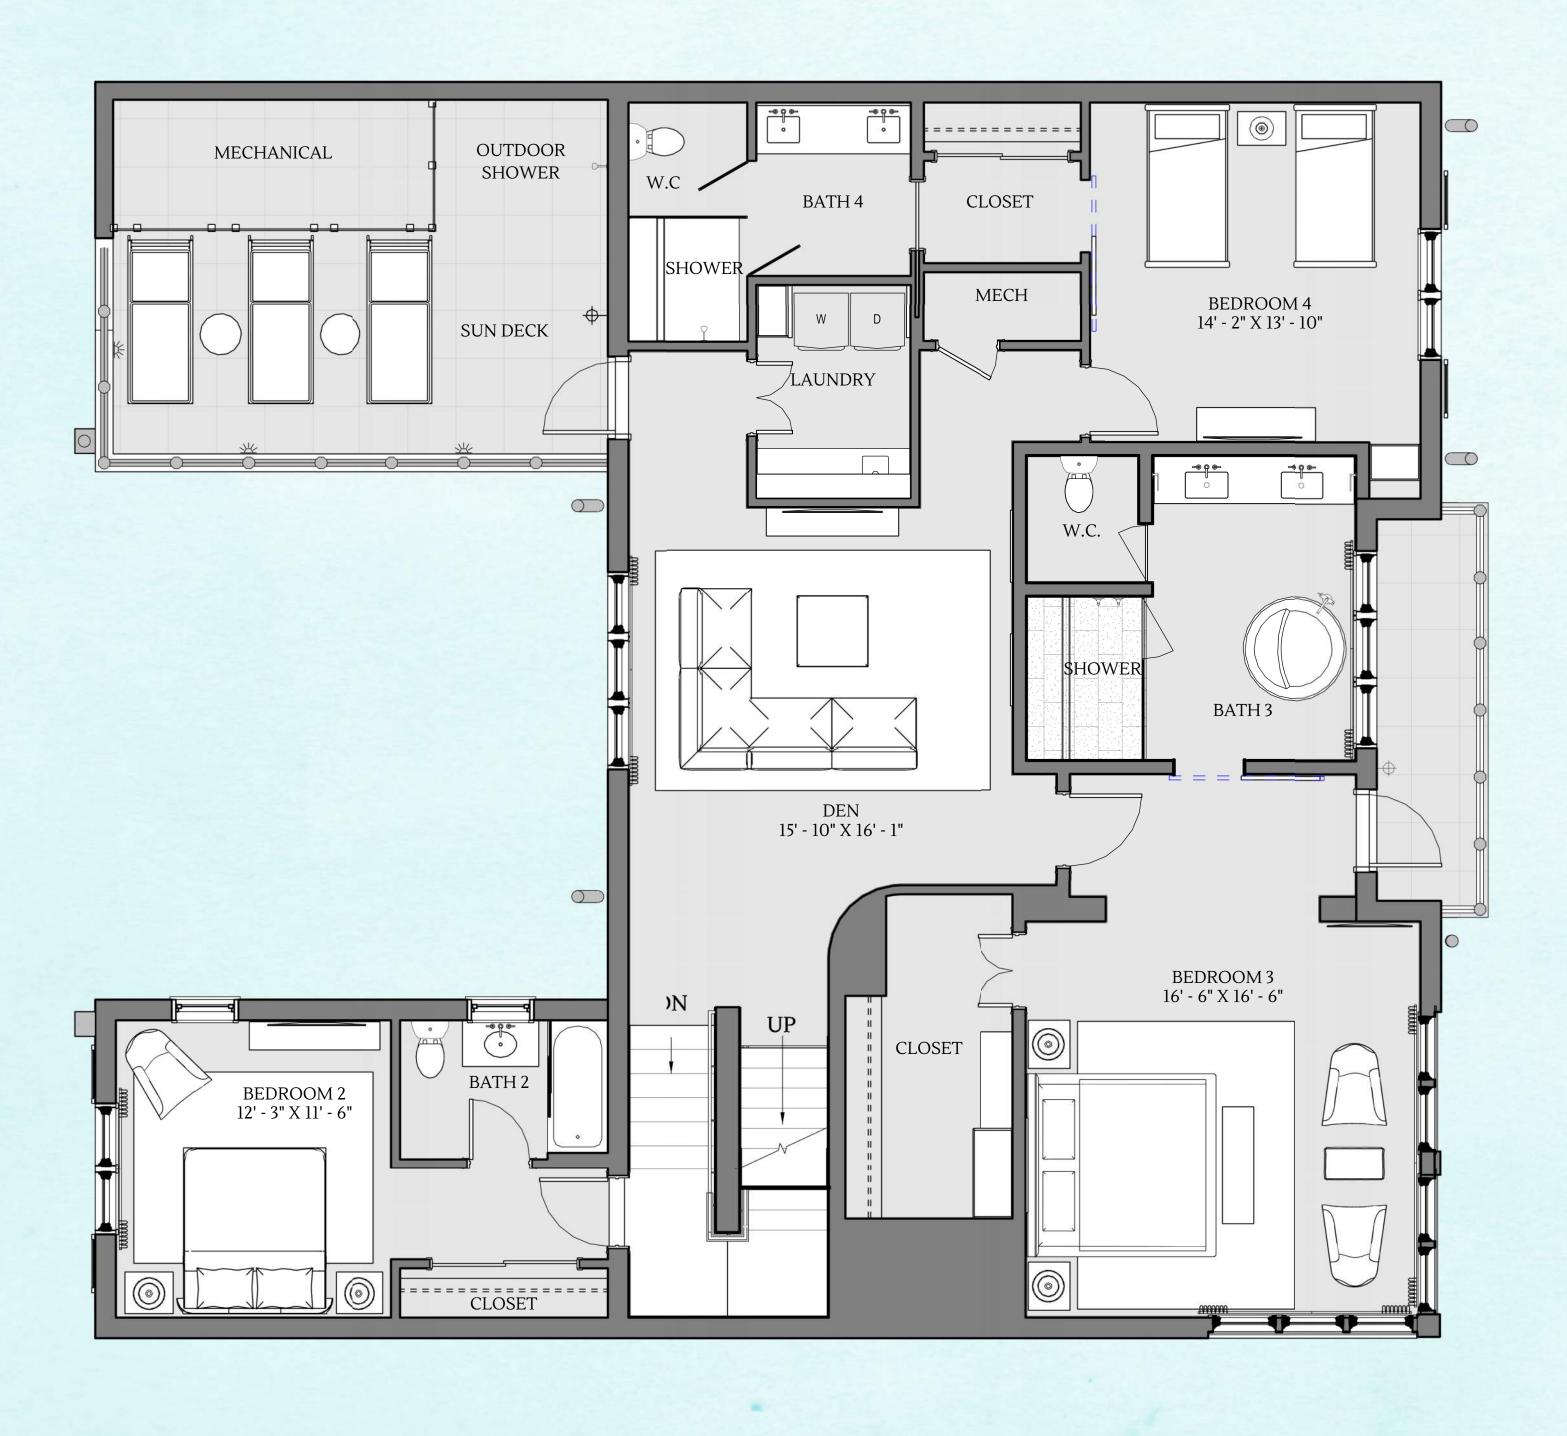

#### Second Floor

#### Second Floor Area

Conditioned2,062Covered77Uncovered Deck344Total Gross2,483