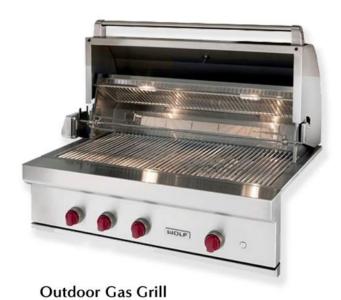

TURTLE BALE WALK ENTRY

EXTERIOR LIVING DECKS

TOWER ROOF DECK

Gas Cooktop

30" Oven

Pofridarator/Ergozor

Refrigerator/Freezer

Microwave Drawer