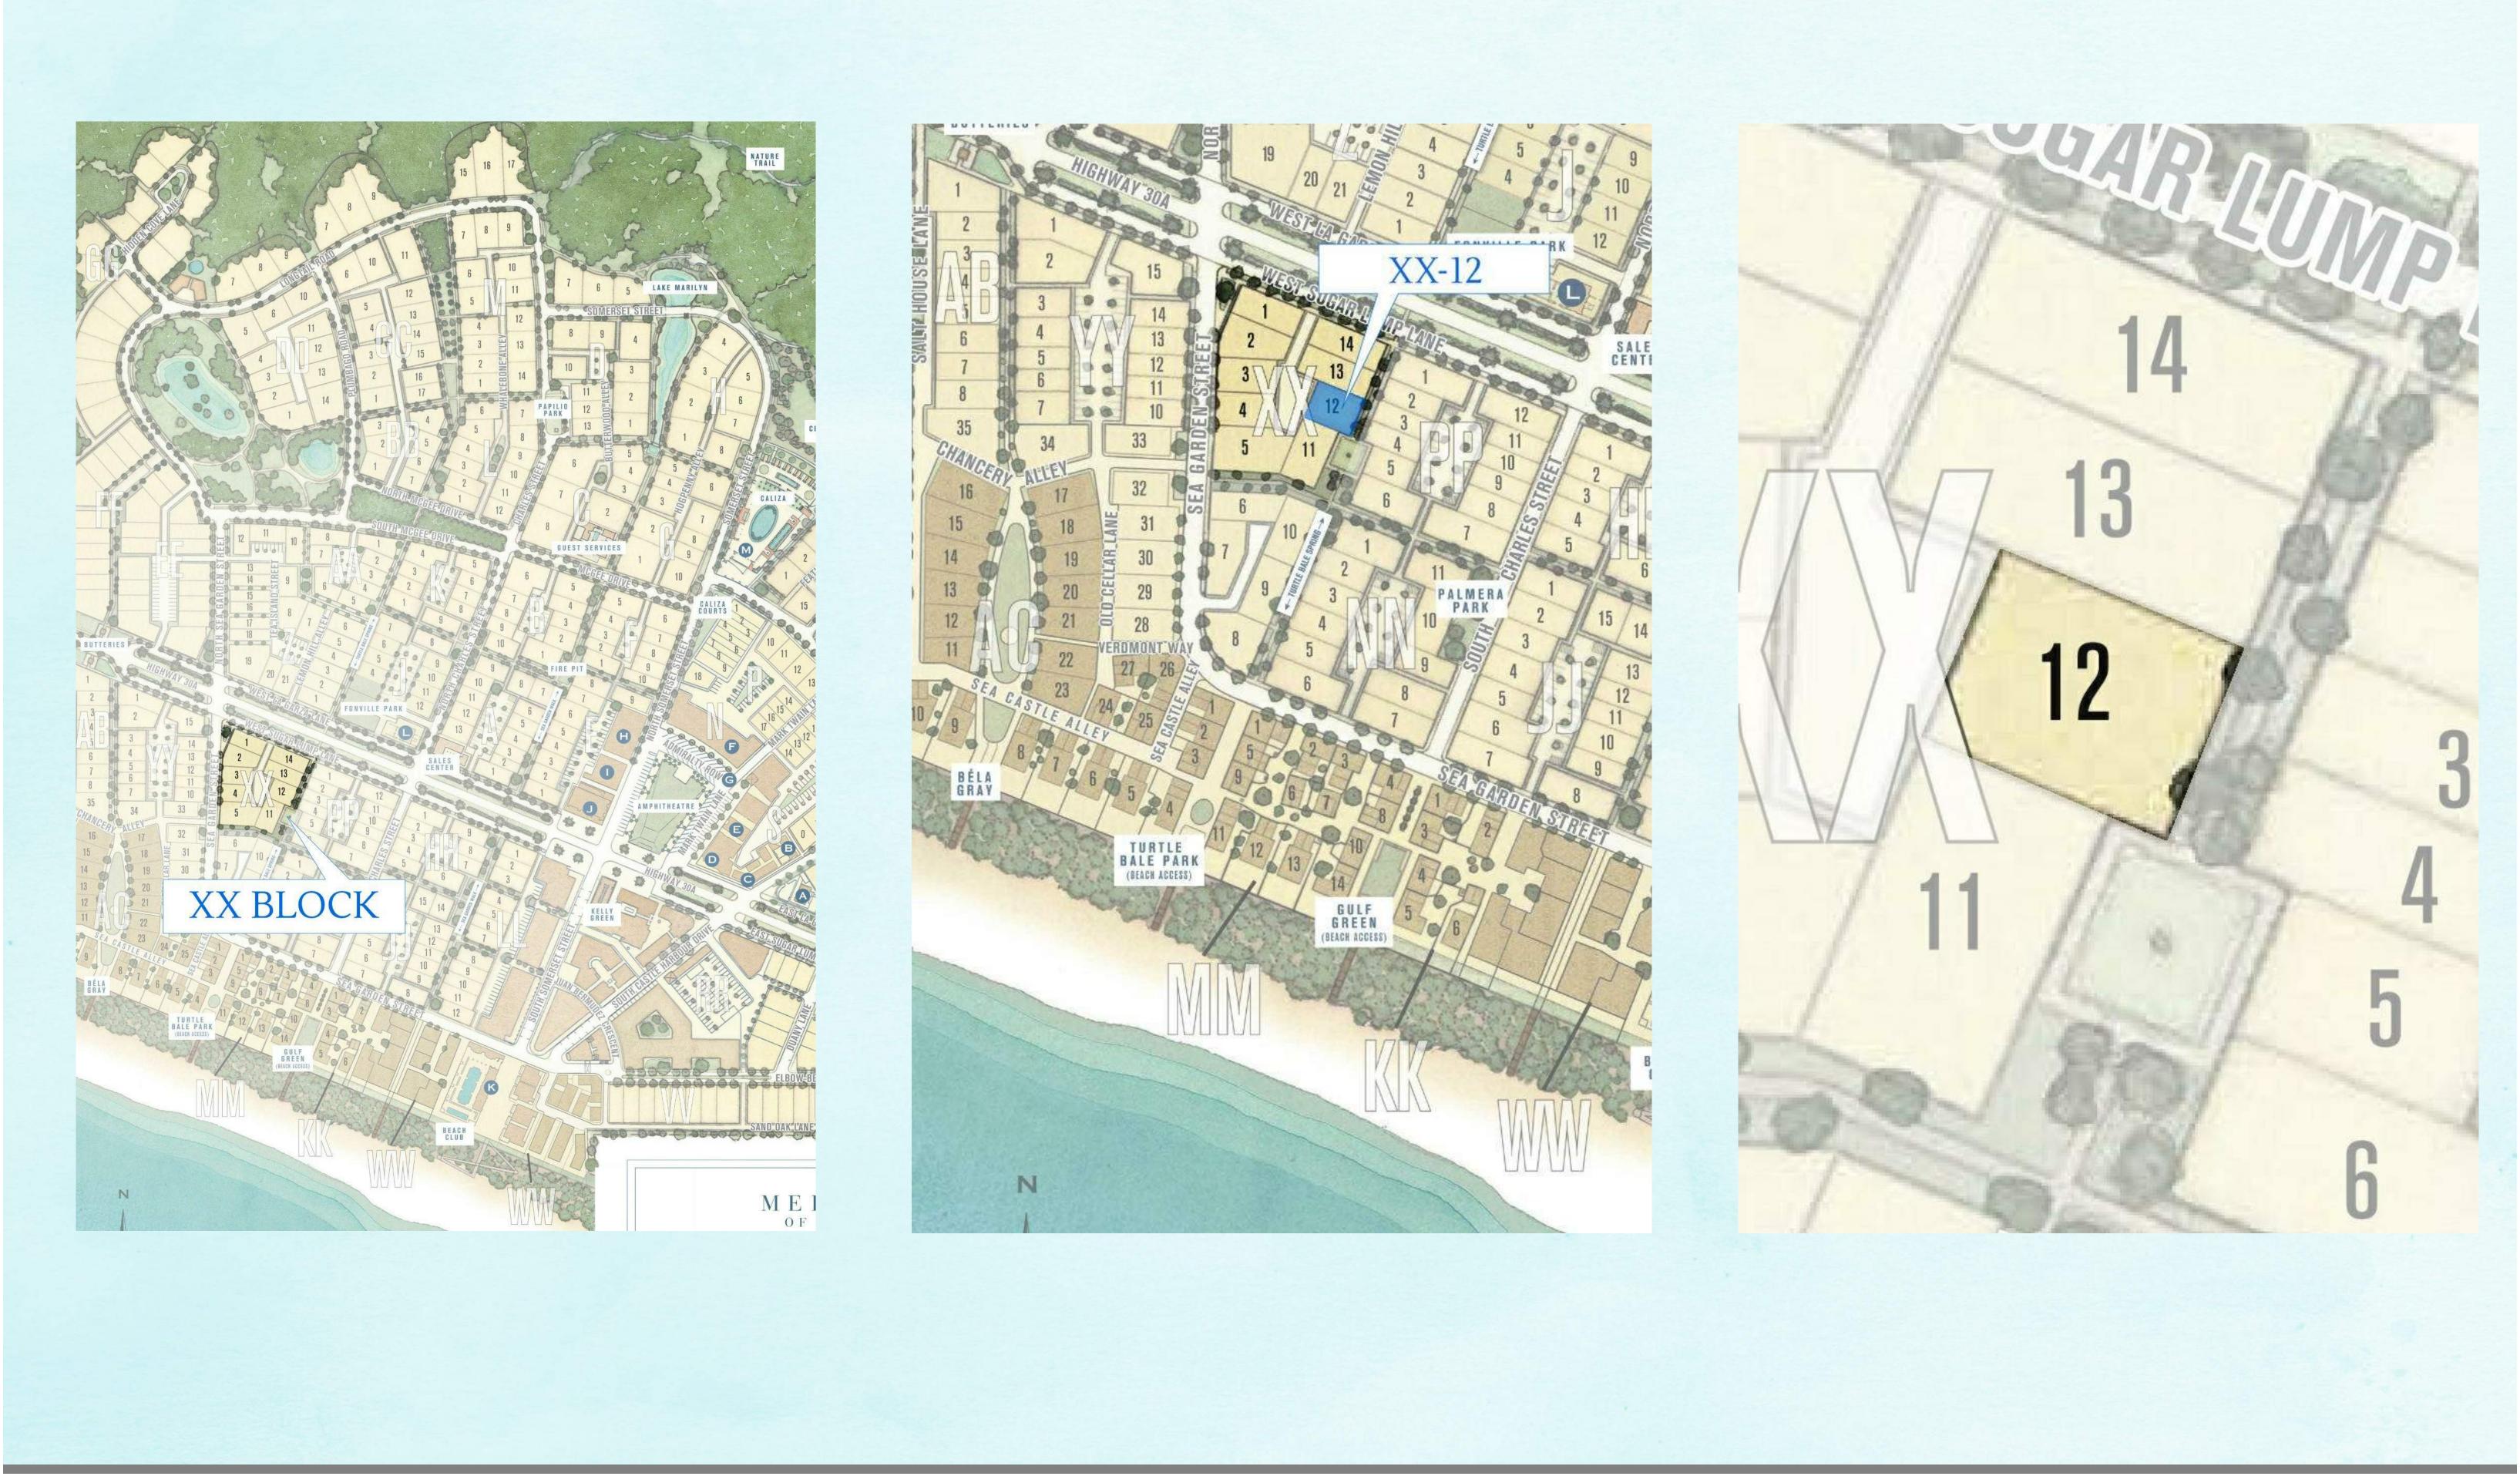

### A Residence Offering



Total Conditioned Area Total Gross Area

4,208 5,505

#### Location





#### Site Plan





#### First Floor



|--|

Conditioned1,693Covered323Garage369Total Gross2,3485



#### Second Floor



#### Second Floor Area

Conditioned2,062Covered77Uncovered Deck344Total Gross2,483



#### Third Floor



Third Floor Area

Conditioned 452
Uncovered Dock 469

Uncovered Deck 469

Total Gross 92





Tower Area
Uncovered Deck 460
Total Gross 460



#### Elevations





## Building Sections





#### Interior Elevations





KITCHEN AND DINING ROOM

KITCHEN ISLAND AND DINING ROOM







LIVING ROOM



#### Interior Elevations







MASTER BATH



MASTER BATH



MASTER BATH



MASTER BEDROOM



MASTER BEDROOM





KITCHEN | DINING





KITCHEN | DINING





LIVING ROOM





LIVING ROOM





MASTER BEDROOM





MASTER BEDROOM





MASTER BATH





MASTER BATH





TO