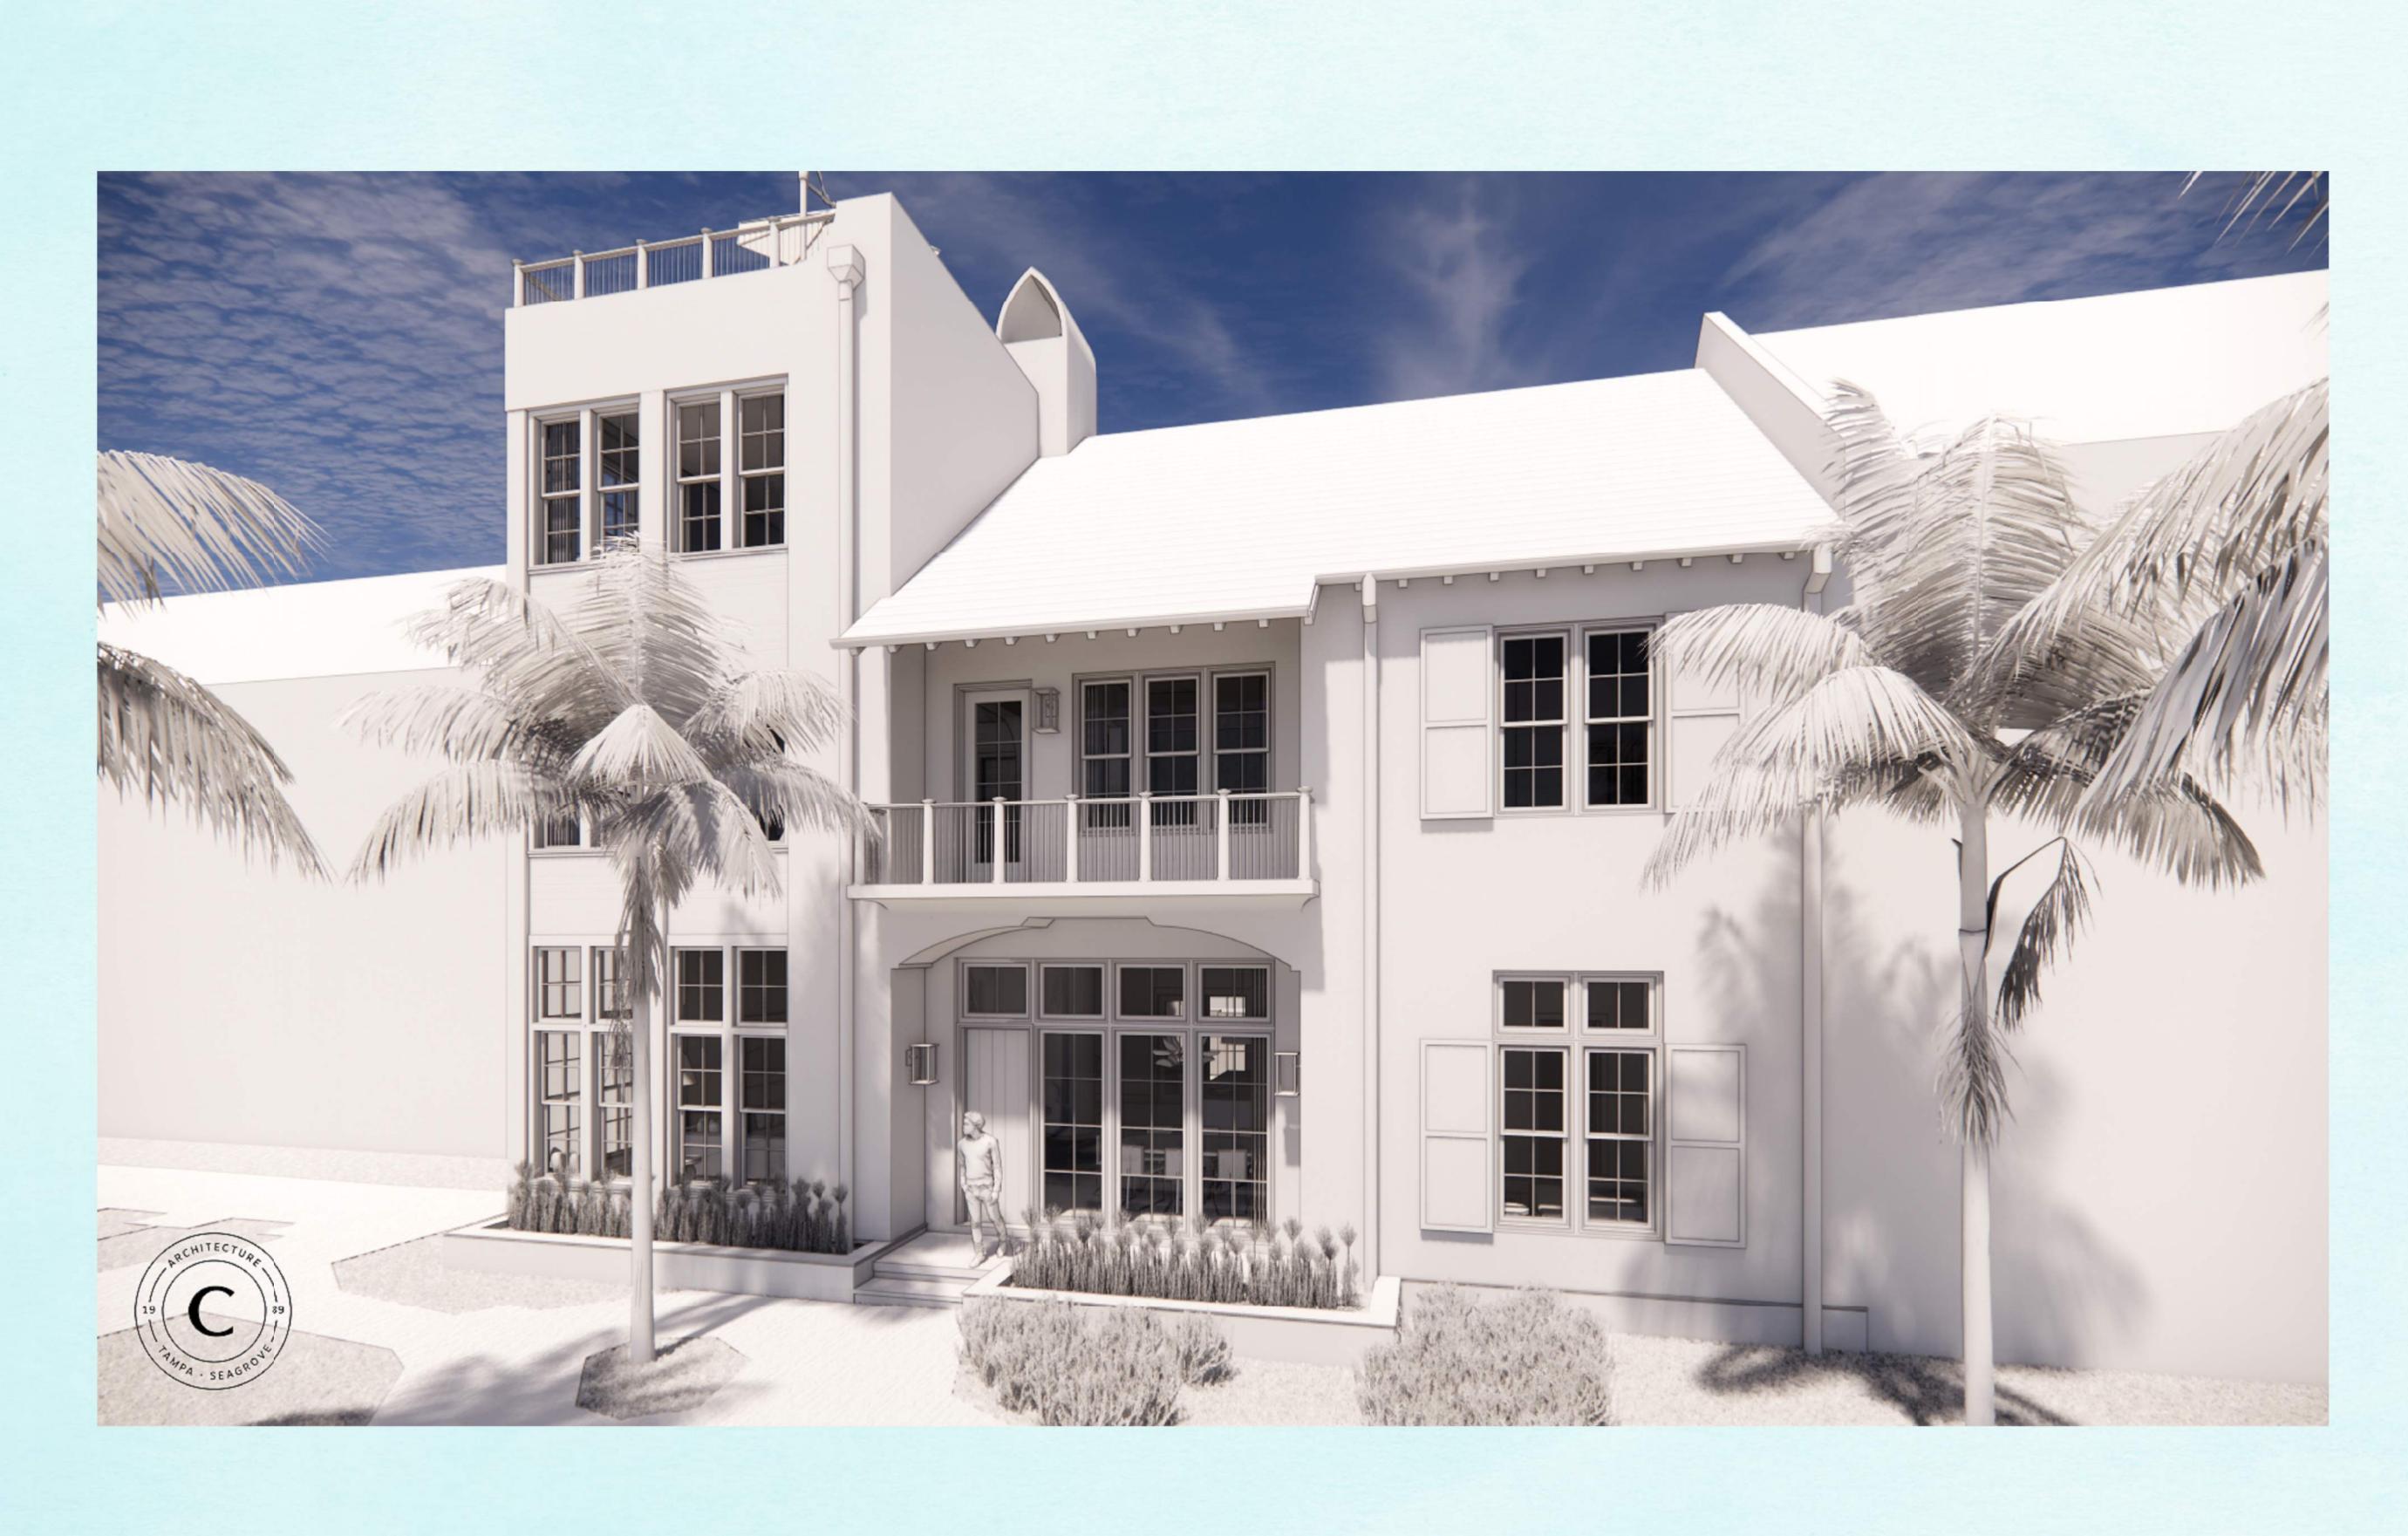

### A Residence Offering



Total Conditioned Area Total Gross Area

4,208 5,505

#### Location





#### Site Plan





#### First Floor



|--|

Conditioned1,693Covered323Garage369Total Gross2,3485



#### Second Floor



#### Second Floor Area

Conditioned2,062Covered77Uncovered Deck344Total Gross2,483



#### Third Floor



Third Floor Area

Conditioned 452
Uncovered Dock 469

Uncovered Deck 469

Total Gross 92





Tower Area
Uncovered Deck 460
Total Gross 460



#### Elevations





## Building Sections





#### Interior Elevations





KITCHEN AND DINING ROOM

KITCHEN ISLAND AND DINING ROOM







LIVING ROOM



#### Interior Elevations







MASTER BATH



MASTER BATH



MASTER BATH



MASTER BEDROOM



MASTER BEDROOM





KITCHEN | DINING





KITCHEN | DINING





LIVING ROOM





LIVING ROOM





MASTE