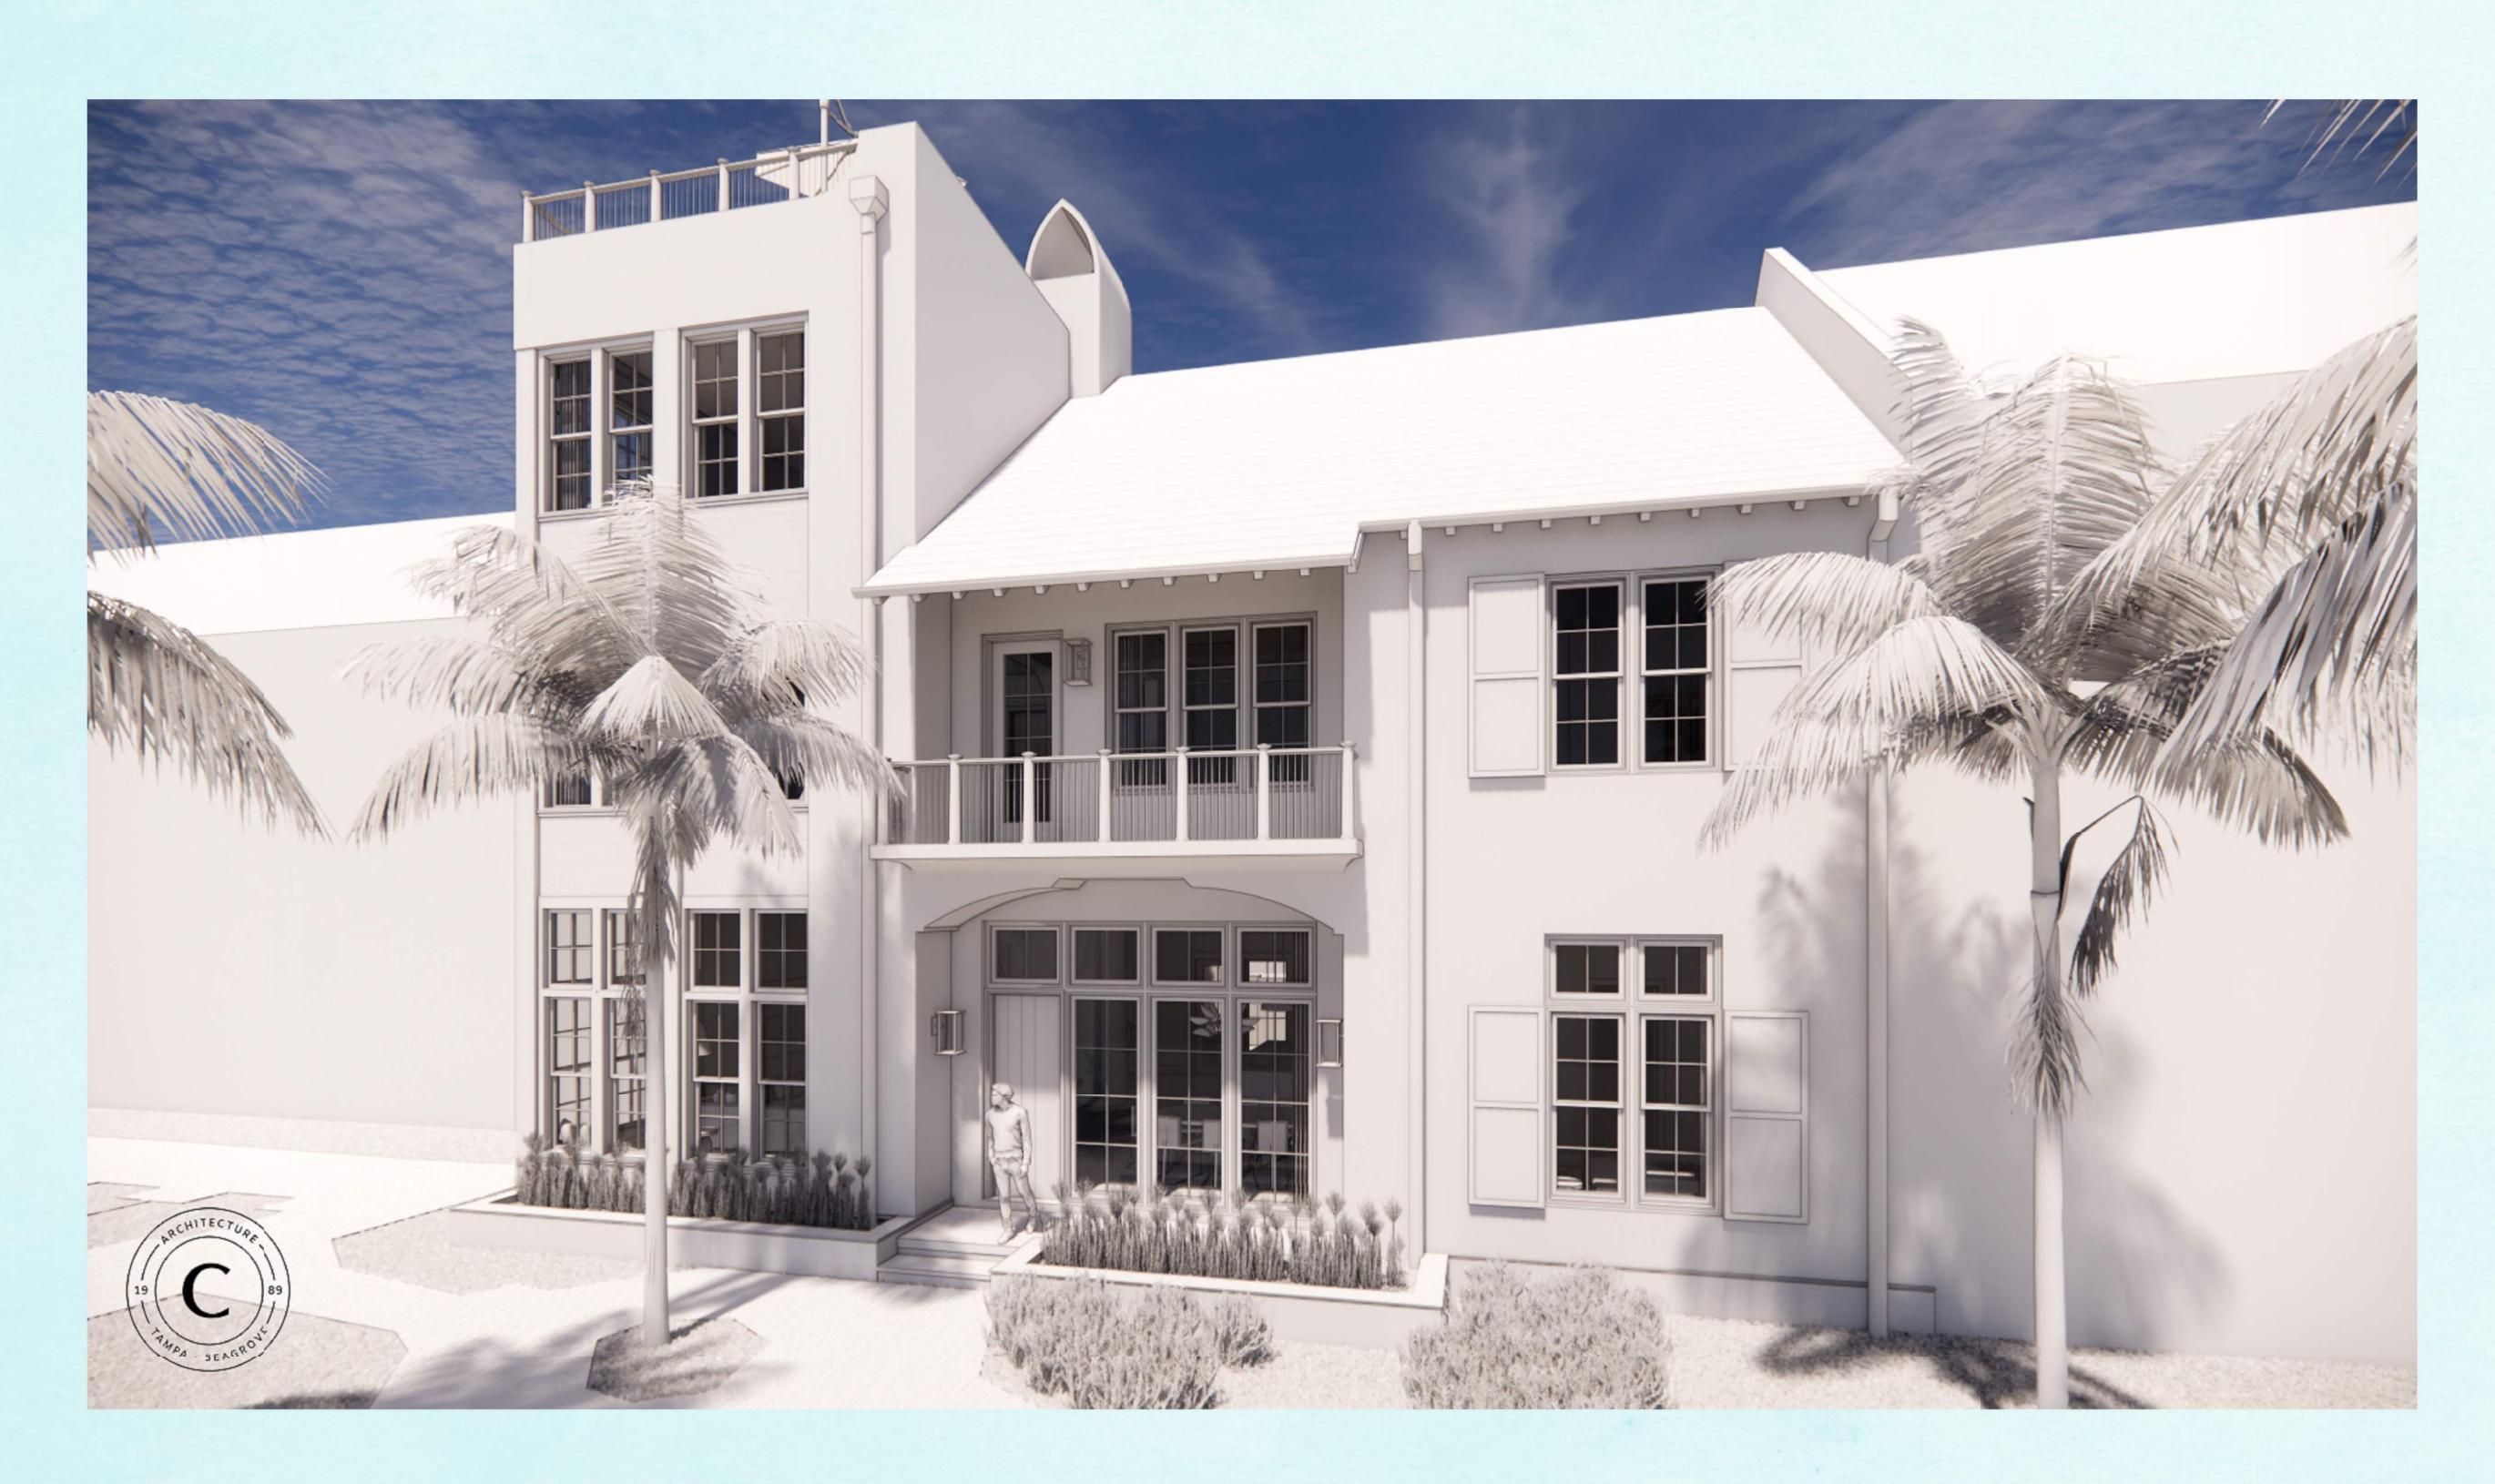

loor



|--|

Conditioned1,693Covered323Garage369Total Gross2,3485



#### Second Floor



#### Second Floor Area

Conditioned2,062Covered77Uncovered Deck344Total Gross2,483



#### Third Floor



Third Floor Area

Conditioned 452
Uncovered Dock 469

Uncovered Deck 469

Total Gross 92





Tower Area
Uncovered Deck 460
Total Gross 460



#### Elevations





## Building Sections





#### Interior Elevations





KITCHEN AND DINING ROOM

KITCHEN ISLAND AND DINING ROOM







LIVING ROOM



#### Interior Elevations







MASTER BATH



MASTER BATH



MASTER BATH



MASTER BEDROOM



MASTER BEDROOM





KITCHEN | DINING





KITCHEN | DINING





LIVING ROOM





LIVING ROOM





MASTER BEDROOM





MASTER BEDROOM





MASTER BATH





MASTER BATH





TOWER





TURTLE BALE WALK CORNER





TURTLE BALE WALK ENTRY









EXTERIOR LIVING DECKS





TOWER ROOF DECK





Gas Cooktop



30" Oven



Pofridarator/Ergozor

Refrigerator/Freezer







Microwave Drawer

Kitchen Sink



Cabinet







Floor Pavers

2nd Floor Wood Flooring



Guest Baths
Powder Room