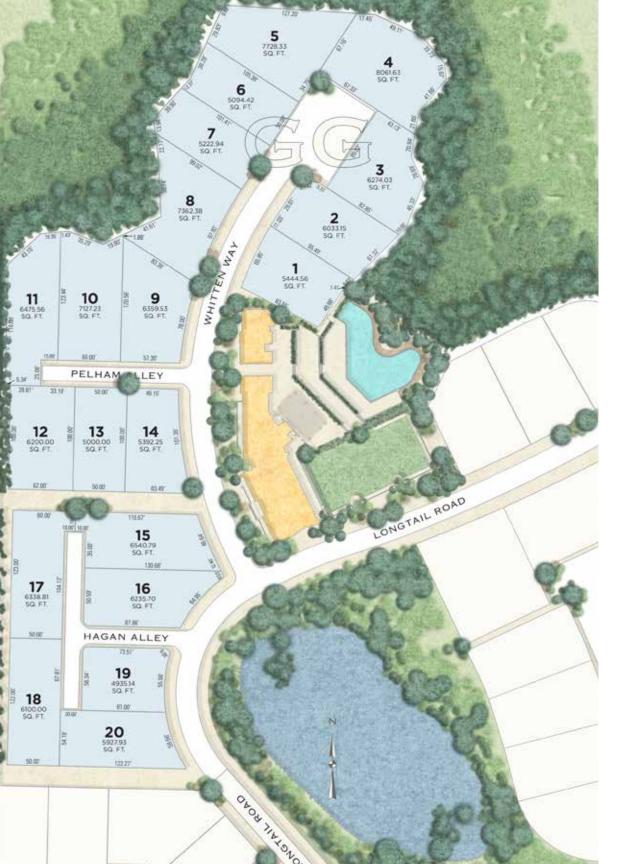

places for dining or lounging, screened garden rooms, and carefully located pools maximize the full use and enjoyment of each property. The courtyard and garden scale landscape are selected to naturally transition into the larger landscape of coastal pine, palmetto, oak and scrub. The interior design selections bring the natural palette indoors with soft neutral tones of greens, blues and silvery grays. All elements are cohesively designed to respect and integrate within this unique, natural setting of Alys Beach.

This neighborhood, like all of Alys, will get better with time. As the landscape matures and grow, the homes will settle in gracefully and become another lovely spot for a morning jog, afternoon bike ride or evening stroll around the Town.













#### PHASE 4 LIFESTYLE





#### PHASE 4 GG BLOCK





#### ALYSBEACH.COM | FACEBOOK.COM/ALYSBEACHFL

The design and construction of The Silva Phase 4 at Alys Beach are ongoing processes. The master plans, floor plans, features, and prices may change without notice in accordance with the residence documents. Illustrations are artist's depictions only and may differ from completed improvements. Room dimensions and square footages are approximate. This is not an offer to sell real property. (For that, please visit our local sales office.) Void where prohibited by law. Prices may change without notice in accordance with the Alys Beach Neighborhood Association Documents. Equal Housing Opportunity. No Federal Agency has judged the merits or value, if any, of this property. Alys Beach is a trademark of EBSCO Industries,