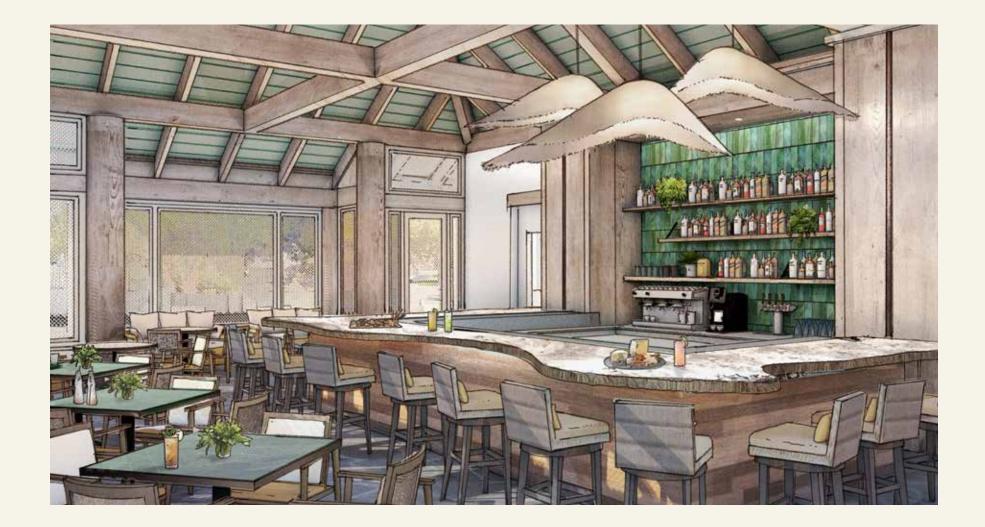

## CONNECTING THE BEACH AND THE NATURE PRESERVE

The Silva amenity (Silva is Latin for "woods"), will complete the connection between the beach and the Nature Preserve, paying special respect to the natural resources. Comprised of a central event lawn, an enclosed pavilion opening onto the lawn, pool, and covered terrace with bar and café. This amenity, easily accessible to the full community and tying seamlessly into its natural setting, will provide a full, new gathering space, a new and fully realized space connecting our community with each other, with family and friends, and with our uniquely precious natural landscape.

#### THE SILVA BAR & RESTAURANT