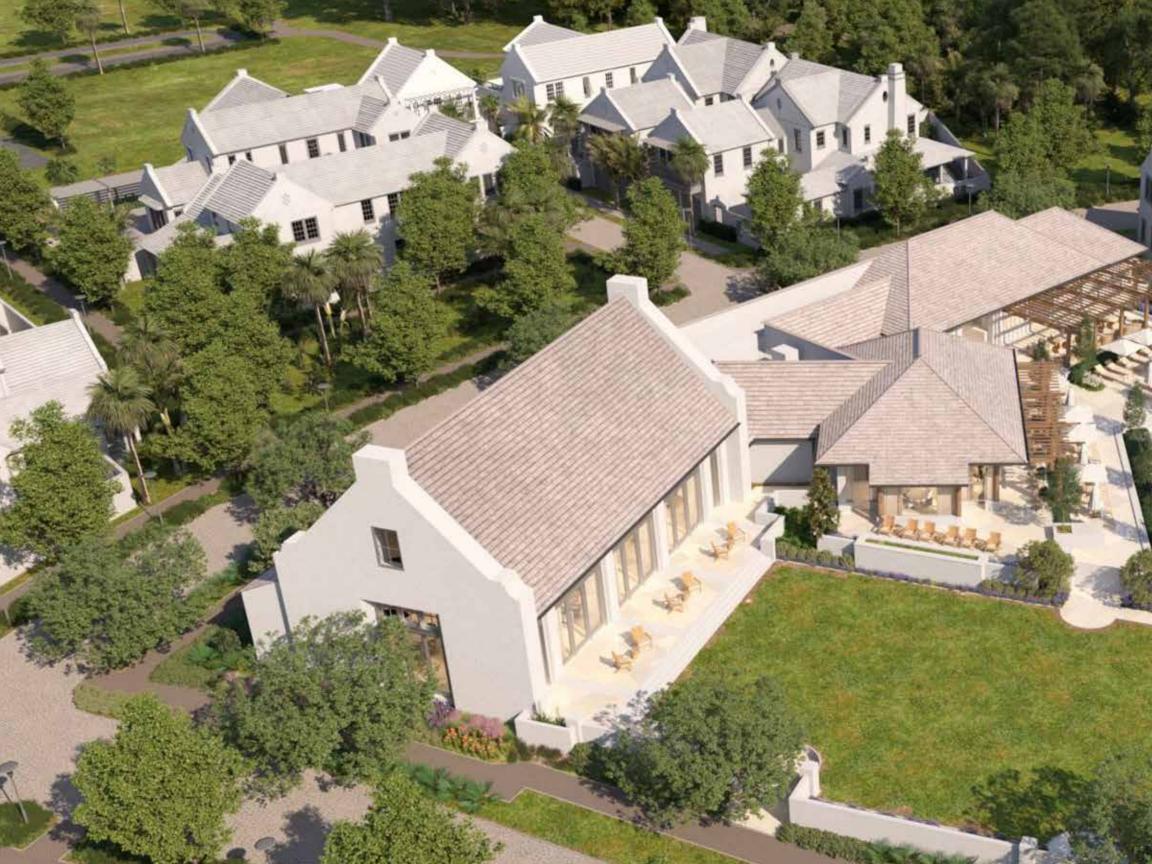

## CONNECTING THE BEACH AND THE NATURE PRESERVE

The Silva amenity (Silva is Latin for "woods"), will complete the connection between the beach and the Nature Preserve, paying special respect to the natural resources. Comprised of a central event lawn, an enclosed pavilion opening onto the lawn, pool, and covered terrace with bar and café. This amenity, easily accessible to the full community and tying seamlessly into its natural setting, will provide a full, new gathering space, a new and fully realized space connecting our community with each other, with family and friends, and with our uniquely precious natural landscape.

# THE SILVA POOL AMENITY