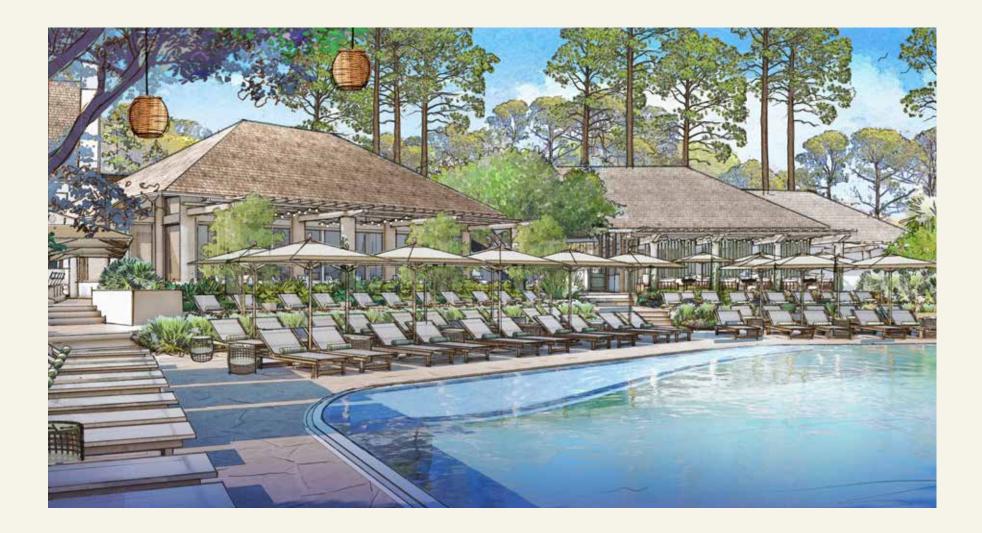

## CONNECTING THE BEACH AND THE NATURE PRESERVE

The Silva amenity (Silva is Latin for "woods"), will complete the connection between the beach and the Nature Preserve, paying special respect to the natural resources. Comprised of a central event lawn, an enclosed pavilion opening onto the lawn, pool, and covered terrace with bar and café. This amenity, easily accessible to the full community and tying seamlessly into its natural setting, will provide a full, new gathering space, a new and fully realized space connecting our community with each other, with family and friends, and with our uniquely precious natural landscape.

# THE SILVA POOL AMENITY