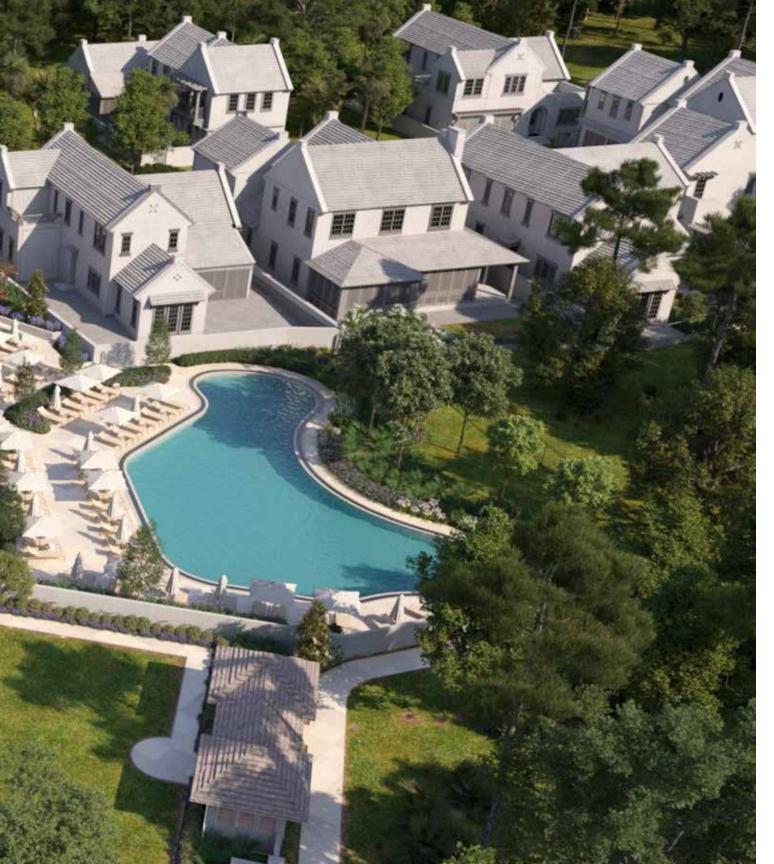

## A GRACEFUL ARRANGEMENT OF LANDSCAPE AND ARCHITECTURE

These homes are connected to Nature. The house and grounds are designed together, each interconnected and balanced. An open arrangement of indoor spaces extends to outdoor garden rooms and courtyards covered by trellises and arbors that screen and shade from the sun. Outdoor gathering places for dining or lounging, screened garden rooms, and carefully located pools maximize the full use and enjoyment of each property. The courtyard and garden scale landscape are selected to naturally transition into the larger landscape of coastal pine, palmetto, oak and scrub. The interior design selections bring the natural palette indoors with soft neutral tones of greens, blues and silvery grays. All elements are cohesively designed to respect and integrate within this unique, natural setting of Alys Beach.

This neighborhood, like all of Alys, will get better with time. As the landscape matures and grow, the homes will settle in gracefully and become another lovely spot for a morning jog, afternoon bike ride or evening stroll around the Town.