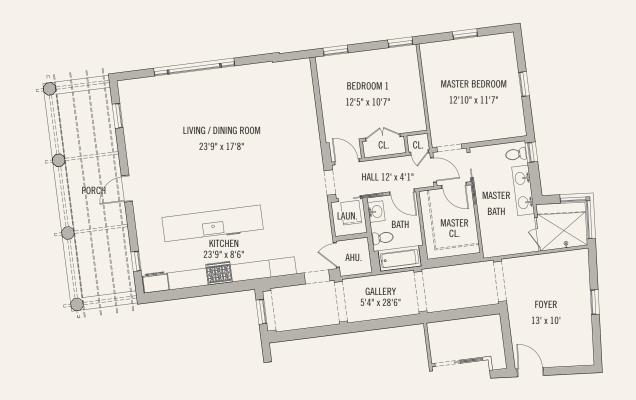

## RESIDENCE 201

2 BEDROOMS2 BATHS

Total Conditioned Area: 1,835 sq. ft.
Total Unconditioned Area: 228 sq. ft.

The design and construction of The Della, a Condominium at Alys Beach, are ongoing processes. The master plan, floor plans, features, and prices may change without notice in accordance with the condominium documents. Illustrations are artist's depictions only and may differ from completed improvements. Roos dimensions and square footages are approximate. This is not an offer to sell real property. (For that, please visit our local sales office.) Void where prohibited by law. Equal Housing Opportunity. No Federal Agency has judged the merits or value, if any, of this property. Alys Beach is a trademark of EBSCO Industries, Inc. © 2021