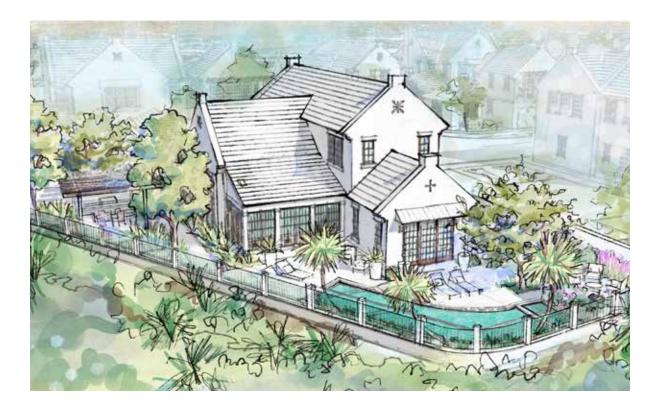

## S O M E R S E T H O M E S G G - 5

HART HOWERTON, ARCHITECTS

## S O M E R S E T H O M E S

## GG-5 3 BEDROOMS 3½ BATHS

| Contitioned Space:   |
|----------------------|
| Unconditioned Space: |
| Garage Space:        |

2,876 sq. ft. 361 sq. ft. 576 sq. ft.

GG-5 Homesite Location