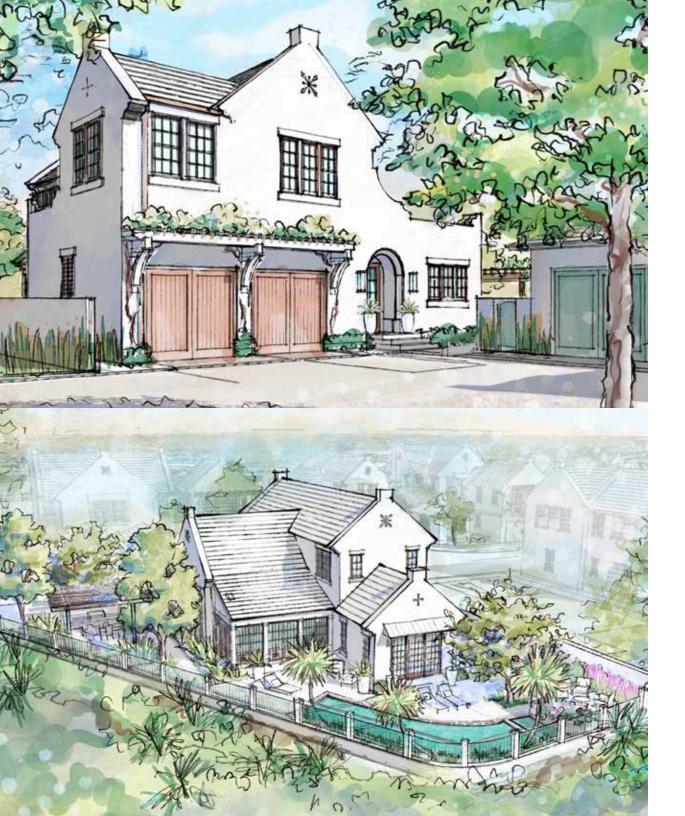

## S O M E R S E T H O M E S G G - 5

HART HOWERTON, ARCHITECTS

## S O M E R S E T H O M E S

## GG-5 3 BEDROOMS 3½ BATHS

| Contitioned Space:   |
|----------------------|
| Unconditioned Space: |
| Garage Space:        |

2,876 sq. ft. 361 sq. ft. 576 sq. ft.

GG-5 Homesite Location