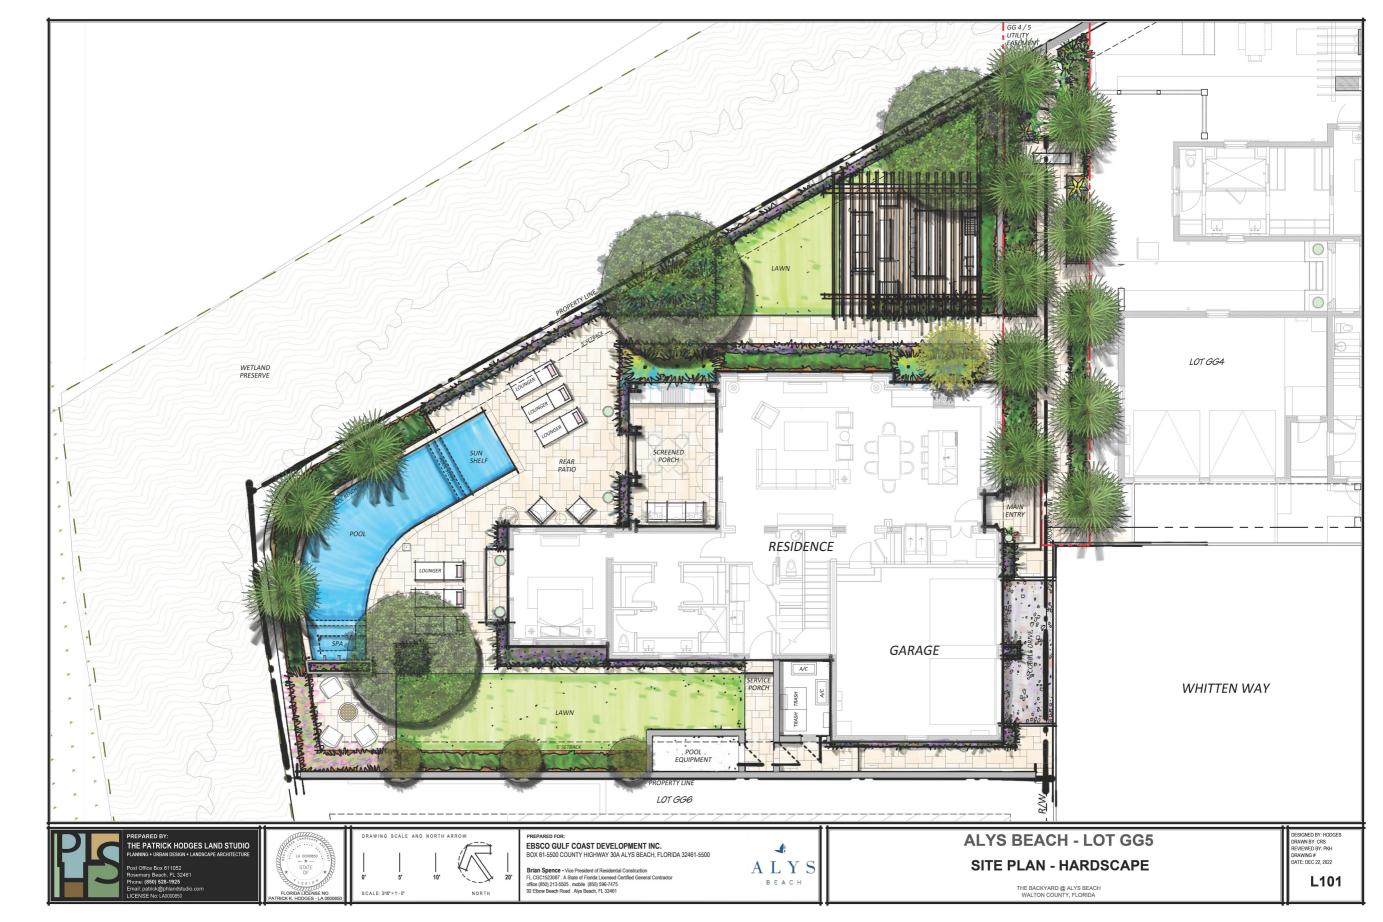

## GG-5 3 BEDROOMS 3½ BATHS

| Contitioned Space:   |
|----------------------|
| Unconditioned Space: |
| Garage Space:        |

2,876 sq. ft. 361 sq. ft. 576 sq. ft.

GG-5 Homesite Location