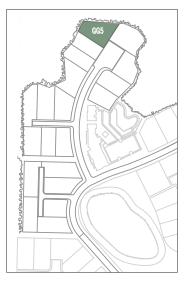

## GG-5 3 BEDROOMS 3½ BATHS

| Contitioned Space:   |
|----------------------|
| Unconditioned Space: |
| Garage Space:        |

2,876 sq. ft. 361 sq. ft. 576 sq. ft.

GG-5 Homesite Location