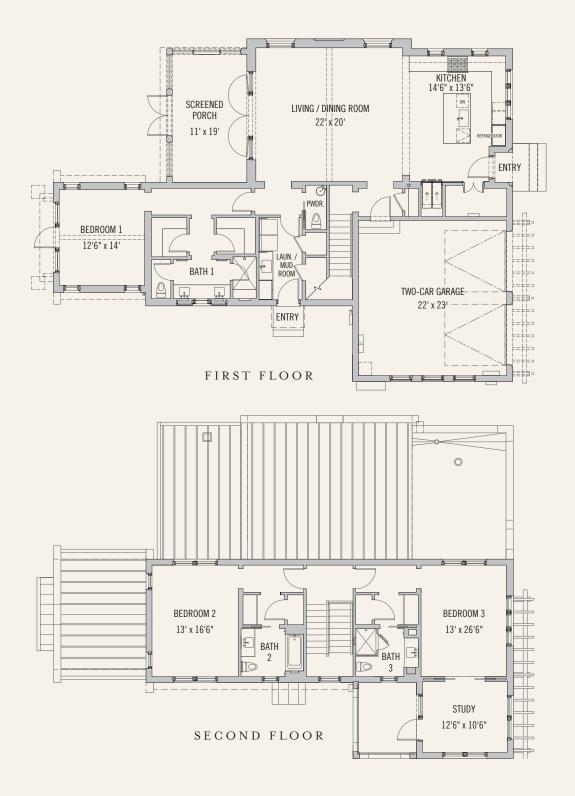

## GG-5 3 BEDROOMS 3½ BATHS

| Contitioned Space:   |
|----------------------|
| Unconditioned Space: |
| Garage Space:        |

2,876 sq. ft. 361 sq. ft. 576 sq. ft.

GG-5 Homesite Location