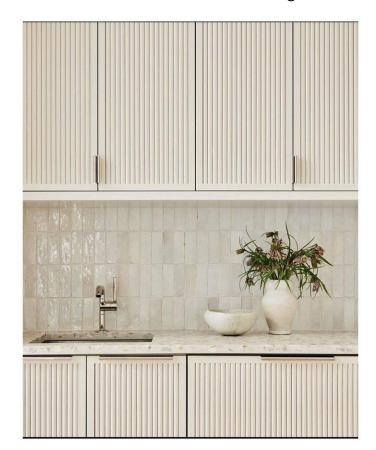

## Level 1 - Kitchen & Pantry

Ceiling Beams & Planks - Concept Photo (Stain Finish to Match Wood Flooring)

Venetian Plaster Walls Throughout

12" x 24" Peacock Pavers

Plaster Fireplace

Level 1 (ONLY) - 12"x24" Peacock Pavers (Color: Rice White)