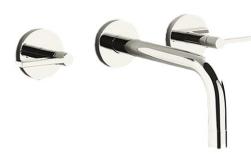

ALL Walls Tile w/ Plaster Ceiling

12" x 24" Peacock Pavers

Wall-Mounted Faucet (Finish: Polished Nickel) & Custom Freestanding Sink

Typ. Toto Toilet