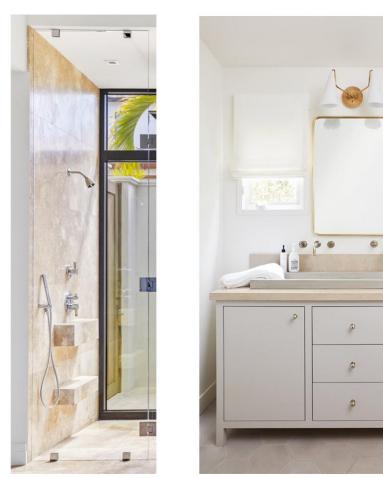

Calacatta Countertop

and Wall Tile

Toto Typ. Toilet

Vanity - Concept Photo

Shower Walls w/ Accent Tile

**Shower Flooring** 

Venetian Plaster Walls Throughout

2'x2' Limestone Tile

Toto Typ. Toilet

Vanity Hardware

Countertops & Backsplash

Main Flooring & Shower Flooring

**Shower Wall Tile** 

Venetian Plaster Walls Throughout

Vanity - Concept Photo

Countertops