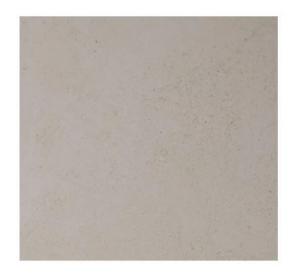

Plaster Diffuser Grills

Level 1 & ALL Exterior - 12"x24" Peacock Pavers (Color: Rice White)

Level 2 & 3 Interior - 2'x2' Limestone Tiles

Bedrooms (ONLY) -Wood Flooring (Color: Natural Chalk)

Powder Bath - Concept Photo