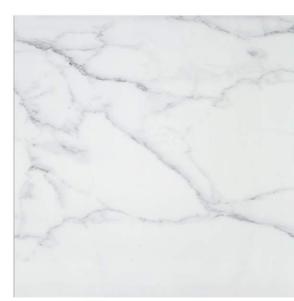

ALL Walls Tile w/ Plaster Ceiling

12" x 24" Peacock Pavers

Wall-Mounted Faucet (Finish: Polished Nickel) & Custom Freestanding Sink

Typ. Toto Toilet

Calacatta Countertop

and Wall Tile

Toto Typ. Toilet

Vanity - Concept Photo

Shower Walls w/ Accent Tile

**Shower Flooring** 

Venetian Plaster Walls Throughout

2'x2' Limestone Tile

Toto Typ. Toilet

Vanity Hardware

Countertops & Backsplash

Main Flooring & Shower Flooring

**Shower Wall Tile** 

Venetian Plaster Walls Throughout

Vanity - Concept Photo

Countertops

Main Flooring & Shower Flooring

**Shower Walls** 

Venetian Plaster Walls Throughout

Shower Shelves Vanity - Concept Photo

Shower Walls Mosaic Tile

Bianco Dolomiti -Main Flooring 12 x 24

Bianco Dolomiti -Shower Flooring Mosaic

Installation Photo of Wall Tile

Accent Wall Tile

2'x2' Limestone Tile

Freestanding Washbasin

Wall Mounted Faucet (Finish: Polished Nickel)

Toto Typ. Toilet

Venetian Plaster Walls Throughout

**Shower Shelves** 

Vanity - Concept Photo

Shower Walls Mosaic Tile

Bianco Dolomiti Shower Floor & Main Flooring 12 x 24

**Custom Vanity Sink** 