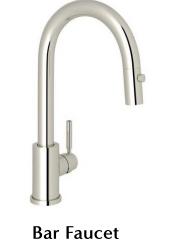

Venetian Plaster Walls Throughout

Wet Bar Cabinet Fronts - Concept Photo

Bar Faucet (Finish: Polished Nickel)

15" Ice Maker

U.C. Refrigerator

Terrazzo Countertop

Backsplash Glazed Tile

Venetian Plaster Walls Throughout