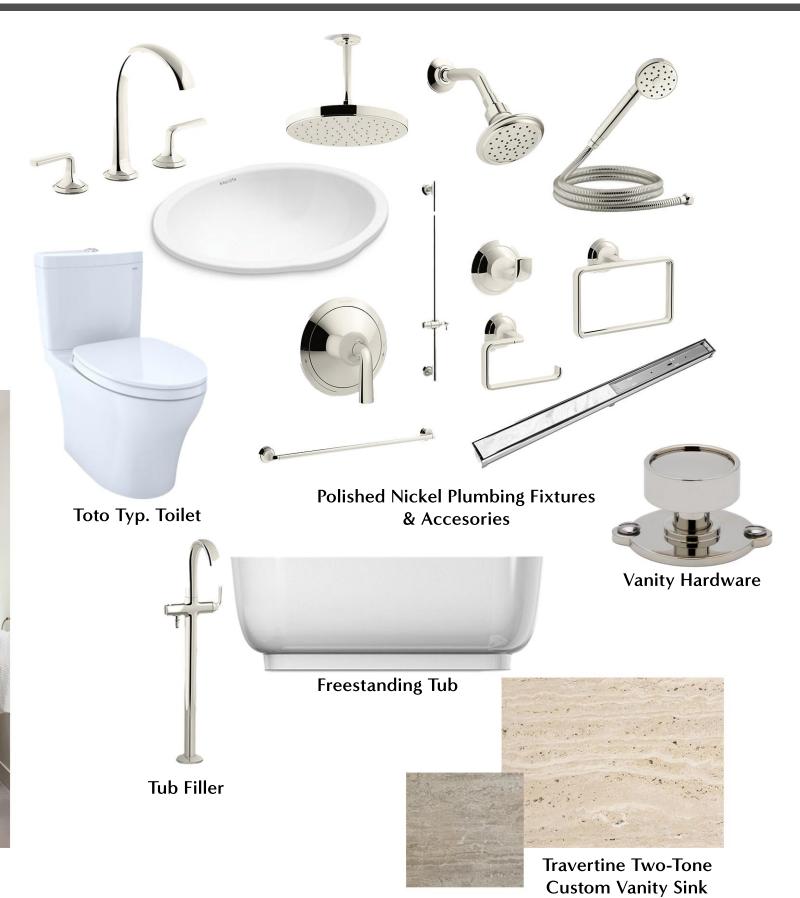

ALL Walls Tile w/ Plaster Ceiling

12" x 24" Peacock Pavers

Wall-Mounted Faucet (Finish: Polished Nickel) & Custom Freestanding Sink

Typ. Toto Toilet

Calacatta Countertop

and Wall Tile

Toto Typ. Toilet

Vanity - Concept Photo

Shower Walls w/ Accent Tile

**Shower Flooring** 

Venetian Plaster Walls Throughout

2'x2' Limestone Tile

Toto Typ. Toilet

Vanity Hardware

Countertops & Backsplash

Main Flooring & Shower Flooring

**Shower Wall Tile** 

Venetian Plaster Walls Throughout

Vanity - Concept Photo

Countertops