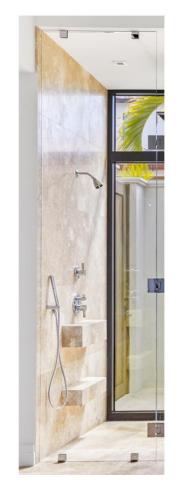

Calacatta Countertop

and Wall Tile

Toto Typ. Toilet

Vanity - Concept Photo

Shower Walls w/ Accent Tile

**Shower Flooring** 

Venetian Plaster Walls Throughout

2'x2' Limestone Tile

Toto Typ. Toilet

Vanity Hardware

Countertops & Backsplash

Main Flooring & Shower Flooring

**Shower Wall Tile** 

Venetian Plaster Walls Throughout

Vanity - Concept Photo

Countertops

Main Flooring & Shower Flooring

**Shower Walls** 

Venetian Plaster Walls Throughout

Shower Shelves Vanity - Concept Photo

Shower Walls Mosaic Tile

Bianco Dolomiti -Main Flooring 12 x 24

Bianco Dolomiti -Shower Flooring Mosaic

Installation Photo of Wall Tile

Accent Wall Tile

2'x2' Limestone Tile

Freestanding Washbasin

Wall Mounted Faucet (Finish: Polished Nickel)

Toto Typ. Toilet

Venetian Plaster Walls Throughout

**Shower Shelves** 