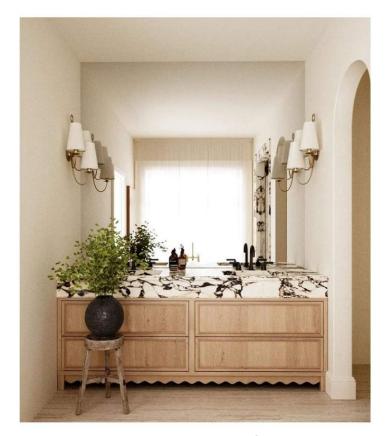

Calacatta Countertop

and Wall Tile

Toto Typ. Toilet

Vanity - Concept Photo

Shower Walls w/ Accent Tile

**Shower Flooring** 

Venetian Plaster Walls Throughout

2'x2' Limestone Tile

**Bar Sink** 

(Finish: Polished Nickel)

Morning Bar -Cabinetry Finish & Hardware

Terrazzo Countertops

Fixed Ladder - Curtains on Rods (Painted Finish)

Venetian Plaster Walls Throughout

Vanity - Concept Photo

Toto Typ. Toilet

Vanity Hardware

Countertops & Backsplash

Main Flooring & Shower Flooring

**Shower Wall Tile** 

Venetian Plaster Walls Throughout

Vanity - Concept Photo

Countertops