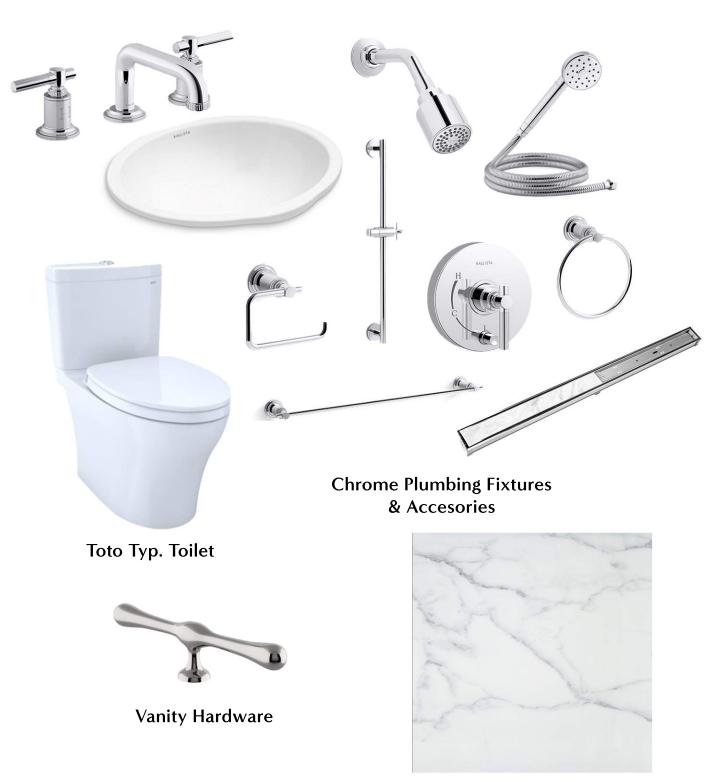

Calacatta Countertop

and Wall Tile

Toto Typ. Toilet

Vanity - Concept Photo

Shower Walls w/ Accent Tile

**Shower Flooring** 

Venetian Plaster Walls Throughout

2'x2' Limestone Tile

Toto Typ. Toilet

Vanity Hardware

Countertops & Backsplash

Main Flooring & Shower Flooring

**Shower Wall Tile** 

Venetian Plaster Walls Throughout

Vanity - Concept Photo

Countertops