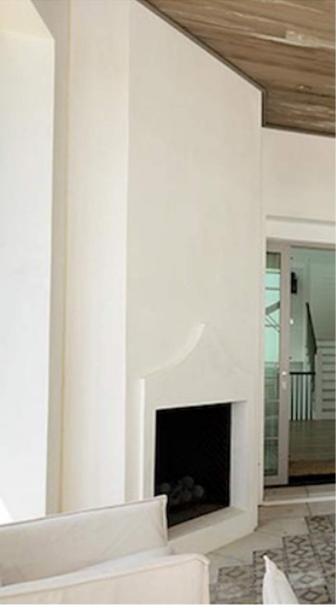

## Level 1 - Kitchen & Pantry

Ceiling Beams & Planks - Concept Photo (Stain Finish to Match Wood Flooring)

Venetian Plaster Walls Throughout

12" x 24" Peacock Pavers

Plaster Fireplace

Level 1 (ONLY) - 12"x24" Peacock Pavers (Color: Rice White)