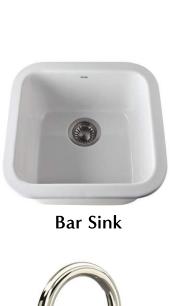

**Bar Sink** 

(Finish: Polished Nickel)

Morning Bar -Cabinetry Finish & Hardware

Terrazzo Countertops

Fixed Ladder - Curtains on Rods (Painted Finish)

Venetian Plaster Walls Throughout

Vanity - Concept Photo