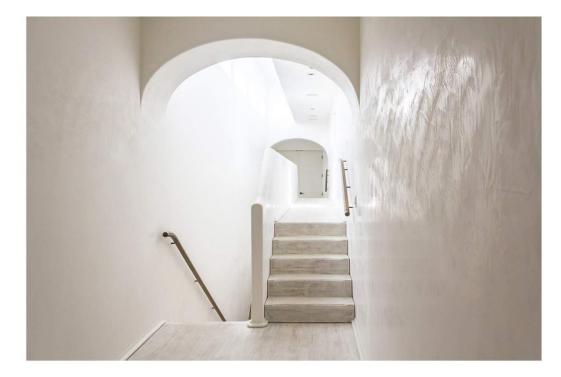

Venetian Plaster Walls Throughout w/ Base Molding

Metal Stair Rail - Concept Photo

Interior Door Style (Paint Grade)

Door & Window Casing

Entry Door Hardware (Finish: Polished Nickel)

Interior Door Hardware Typ. (Finish: Polished Nickel)

Plaster Diffuser Grills

Level 1 & ALL Exterior - 12"x24" Peacock Pavers (Color: Rice White)

Level 2 & 3 Interior - 2'x2' Limestone Tiles

Bedrooms (ONLY) -Wood Flooring (Color: Natural Chalk)

Powder Bath - Concept Photo