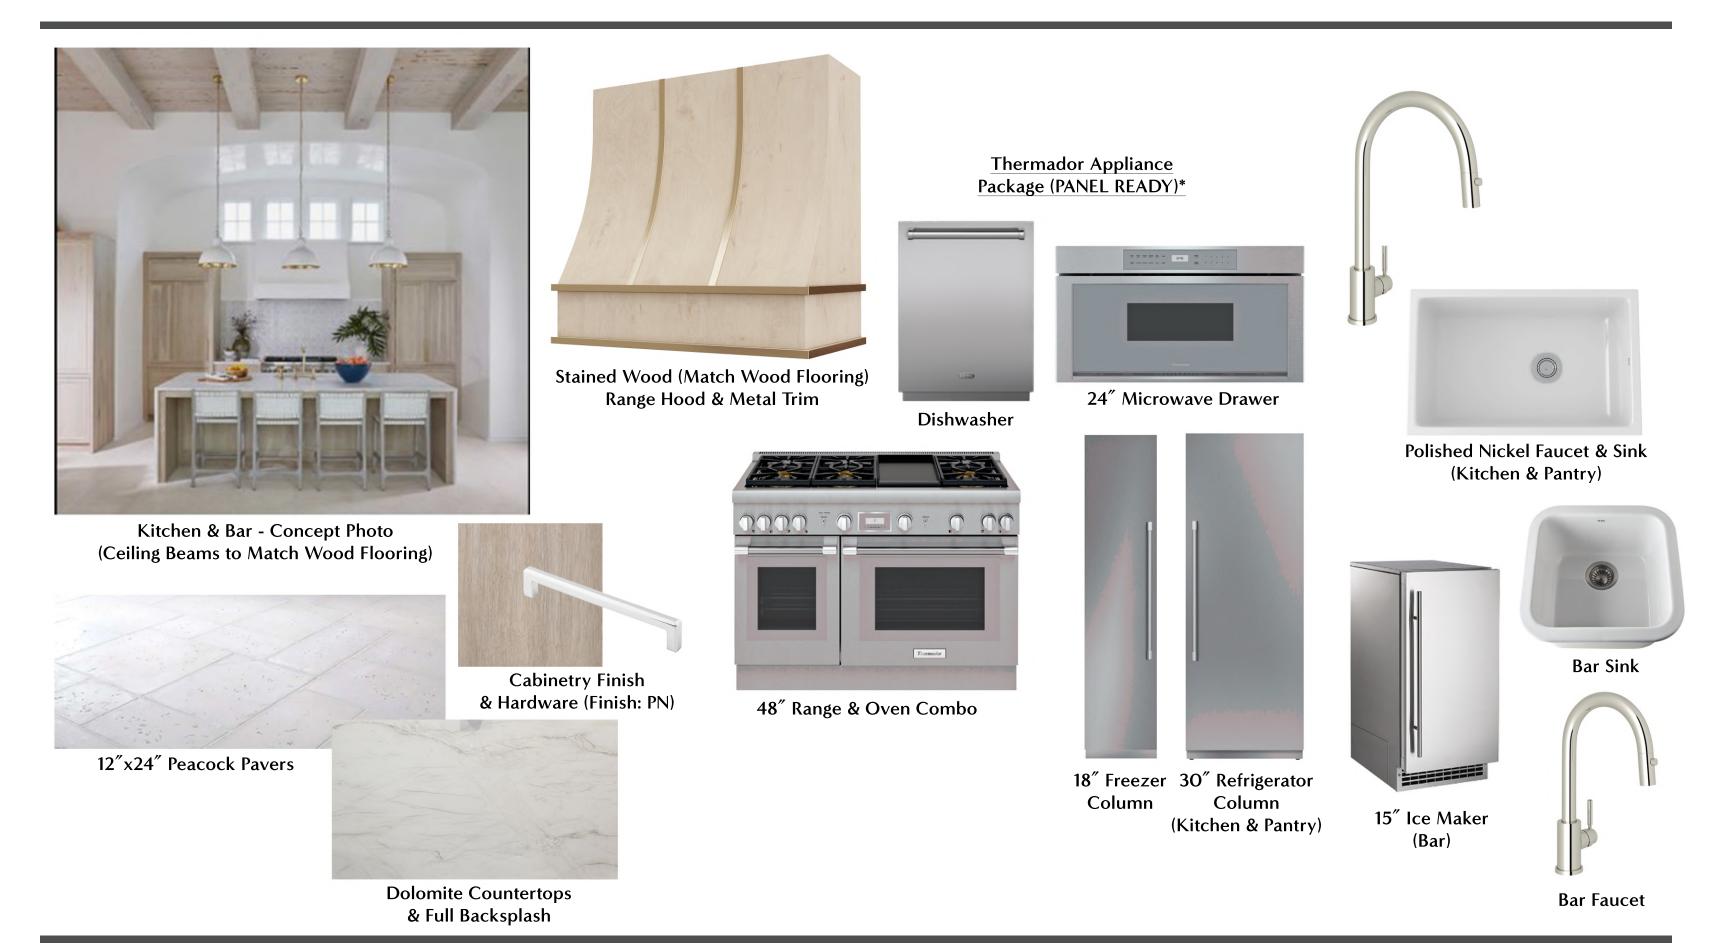

## Level 1 - Kitchen & Pantry

Ceiling Beams & Planks - Concept Photo (Stain Finish to Match Wood Flooring)

Venetian Plaster Walls Throughout

12" x 24" Peacock Pavers

Plaster Fireplace

Level 1 (ONLY) - 12"x24" Peacock Pavers (Color: Rice White)