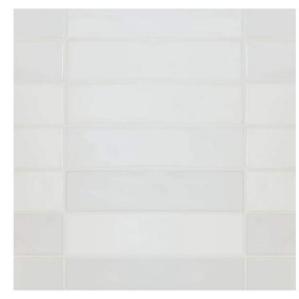

ALL Walls Tile w/ Plaster Ceiling

12" x 24" Peacock Pavers

Wall-Mounted Faucet (Finish: Polished Nickel) & Custom Freestanding Sink

Typ. Toto Toilet

Calacatta Countertop

and Wall Tile

Toto Typ. Toilet

Vanity - Concept Photo

Shower Walls w/ Accent Tile

**Shower Flooring** 

Venetian Plaster Walls Throughout

2'x2' Limestone Tile

Toto Typ. Toilet

Vanity Hardware

Countertops & Backsplash

Main Flooring & Shower Flooring

**Shower Wall Tile** 

Venetian Plaster Walls Throughout

Vanity - Concept Photo

Countertops

Main Flooring & Shower Flooring

**Shower Walls** 

Venetian Plaster Walls Throughout

Shower Shelves Vanity - Concept Photo

Shower Walls Mosaic Tile

Bianco Dolomiti -Main Flooring 12 x 24

Bianco Dolomiti -Shower Flooring Mosaic

Installation Photo of Wall Tile

Accent Wall Tile

2'x2' Limestone Tile

Freestanding Washbasin

Wall Mounted Faucet (Finish: Polished Nickel)

Toto Typ. Toilet

Venetian Plaster Walls Throughout

**Shower Shelves** 