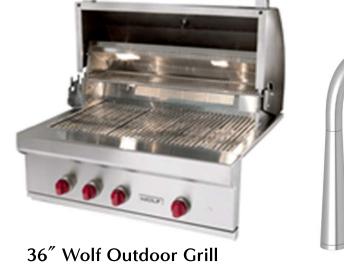

## **Courtyard Specs**

12"x24" Peacock Paver

Outdoor Kitchen - Concept Photo

Beaded Drapes (2nd Master Balcony)

Aquarius

Stainless Steel Cabinetry

**Limestone Countertop**