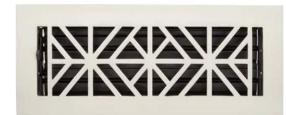

Plaster Diffuser Grills

Level 1 & ALL Exterior - 12"x24" Peacock Pavers (Color: Rice White)

Level 2 & 3 Interior - 2'x2' Limestone Tiles

Bedrooms (ONLY) -Wood Flooring (Color: Natural Chalk)

Powder Bath - Concept Photo