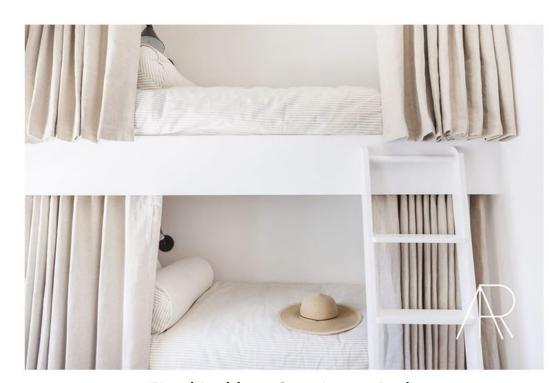

**Bar Sink** 

(Finish: Polished Nickel)

Morning Bar -Cabinetry Finish & Hardware

Terrazzo Countertops

Fixed Ladder - Curtains on Rods (Painted Finish)

Venetian Plaster Walls Throughout

Vanity - Concept Photo