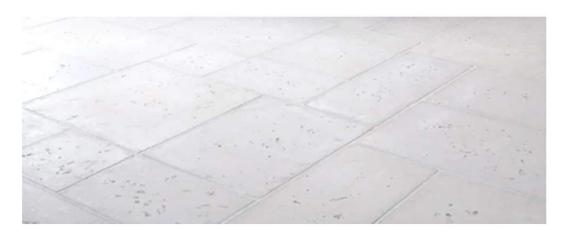

Plaster Diffuser Grills

Level 1 & ALL Exterior - 12"x24" Peacock Pavers (Color: Rice White)

Level 2 & 3 Interior - 2'x2' Limestone Tiles

Bedrooms (ONLY) -Wood Flooring (Color: Natural Chalk)

Powder Bath - Concept Photo

## Level 1 - Kitchen & Pantry

Ceiling Beams & Planks - Concept Photo (Stain Finish to Match Wood Flooring)

Venetian Plaster Walls Throughout

12" x 24" Peacock Pavers

Plaster Fireplace

Level 1 (ONLY) - 12"x24" Peacock Pavers (Color: Rice White)

Vertical Wood Planks & Ceiling -Concept Photo

Painted Bookcase Frame & Plank Interior - Concept Photo

Venetian Plaster Walls Throughout

Level 1 (ONLY) - 12"x24" Peacock Pavers (Color: Rice White)

Calacatta Pencil Liner for Wall Tile