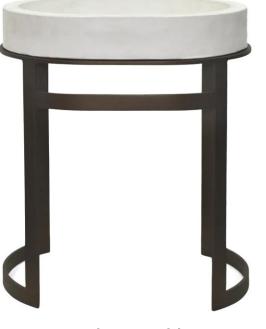

Installation Photo of Wall Tile

Accent Wall Tile

2'x2' Limestone Tile

Freestanding Washbasin

Wall Mounted Faucet (Finish: Polished Nickel)

Toto Typ. Toilet

Venetian Plaster Walls Throughout

**Shower Shelves** 