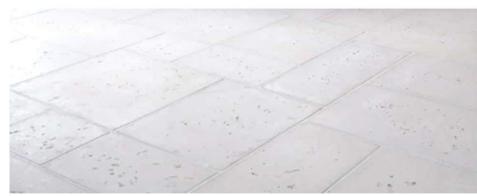

Plaster Diffuser Grills

Level 1 & ALL Exterior - 12"x24" Peacock Pavers (Color: Rice White)

Level 2 & 3 Interior - 2'x2' Limestone Tiles

Bedrooms (ONLY) -Wood Flooring (Color: Natural Chalk)

Powder Bath - Concept Photo

## Level 1 - Kitchen & Pantry

Ceiling Beams & Planks - Concept Photo (Stain Finish to Match Wood Flooring)

Venetian Plaster Walls Throughout

12" x 24" Peacock Pavers

Plaster Fireplace

Level 1 (ONLY) - 12"x24" Peacock Pavers (Color: Rice White)

Vertical Wood Planks & Ceiling -Concept Photo

Painted Bookcase Frame & Plank Interior - Concept Photo

Venetian Plaster Walls Throughout

Level 1 (ONLY) - 12"x24" Peacock Pavers (Color: Rice White)

Calacatta Pencil Liner for Wall Tile