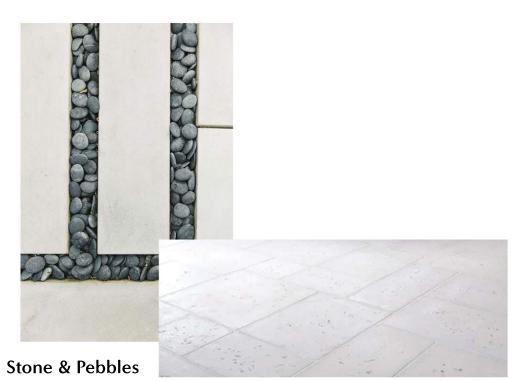

Main Flooring & Shower Flooring

**Shower Walls** 

Venetian Plaster Walls Throughout

Shower Shelves Vanity - Concept Photo

Shower Walls Mosaic Tile

Bianco Dolomiti -Main Flooring 12 x 24

Bianco Dolomiti -Shower Flooring Mosaic

Installation Photo of Wall Tile

Accent Wall Tile

2'x2' Limestone Tile

Freestanding Washbasin

Wall Mounted Faucet (Finish: Polished Nickel)

Toto Typ. Toilet

Venetian Plaster Walls Throughout

**Shower Shelves** 