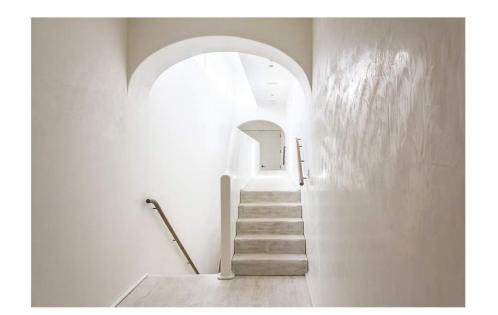

Venetian Plaster Walls Throughout w/ Base Molding

Metal Stair Rail - Concept Photo

Interior Door Style (Paint Grade)

Door & Window Casing

Entry Door Hardware (Finish: Polished Nickel)

Interior Door Hardware Typ. (Finish: Polished Nickel)

Plaster Diffuser Grills

Level 1 & ALL Exterior - 12"x24" Peacock Pavers (Color: Rice White)

Level 2 & 3 Interior - 2'x2' Limestone Tiles

Bedrooms (ONLY) -Wood Flooring (Color: Natural Chalk)

Powder Bath - Concept Photo