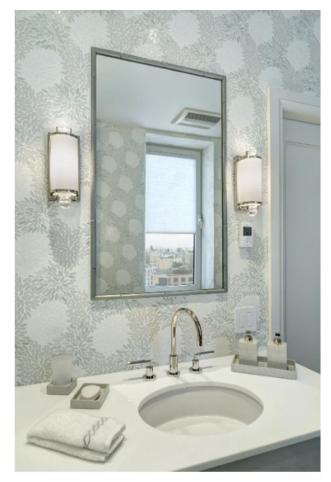

Plaster Diffuser Grills

Level 1 & ALL Exterior - 12"x24" Peacock Pavers (Color: Rice White)

Level 2 & 3 Interior - 2'x2' Limestone Tiles

Bedrooms (ONLY) -Wood Flooring (Color: Natural Chalk)

Powder Bath - Concept Photo