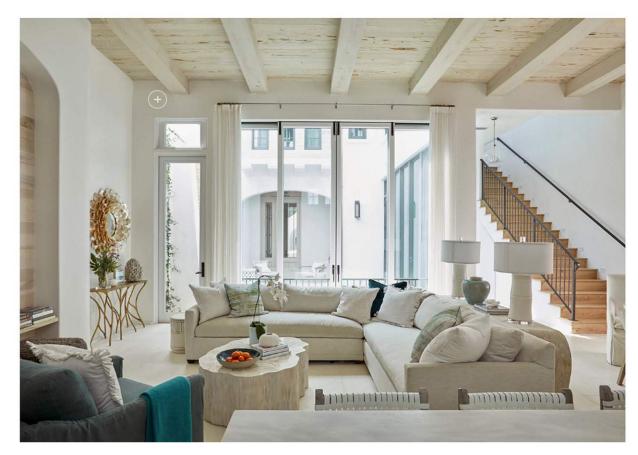

## Level 1 - Kitchen & Pantry

Ceiling Beams & Planks - Concept Photo (Stain Finish to Match Wood Flooring)

Venetian Plaster Walls Throughout

12" x 24" Peacock Pavers

Plaster Fireplace

Level 1 (ONLY) - 12"x24" Peacock Pavers (Color: Rice White)

Plaster Diffuser Grills

Level 1 & ALL Exterior - 12"x24" Peacock Pavers (Color: Rice White)

Level 2 & 3 Interior - 2'x2' Limestone Tiles

Bedrooms (ONLY) -Wood Flooring (Color: Natural Chalk)

Powder Bath - Concept Photo