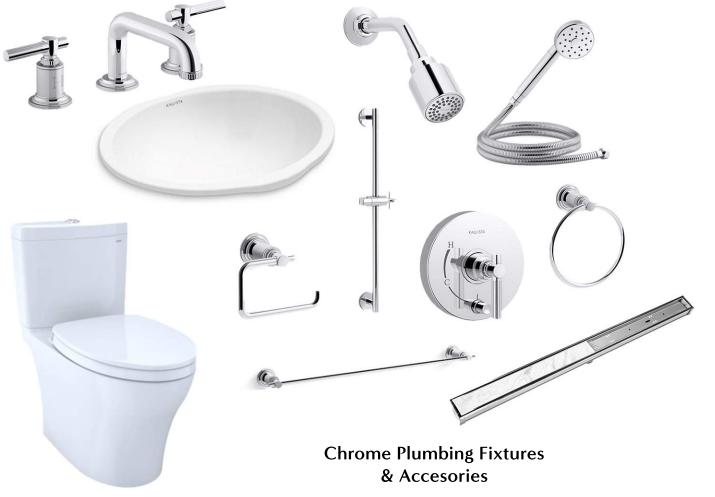

ALL Walls Tile w/ Plaster Ceiling

12" x 24" Peacock Pavers

Wall-Mounted Faucet (Finish: Polished Nickel) & Custom Freestanding Sink

Typ. Toto Toilet