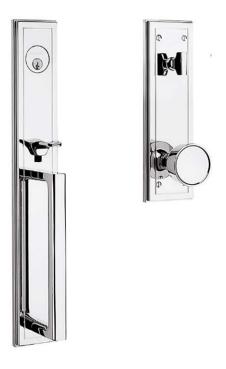

Venetian Plaster Walls Throughout w/ Base Molding

Metal Stair Rail - Concept Photo

Interior Door Style (Paint Grade)

Door & Window Casing

Entry Door Hardware (Finish: Polished Nickel)

Interior Door Hardware Typ. (Finish: Polished Nickel)