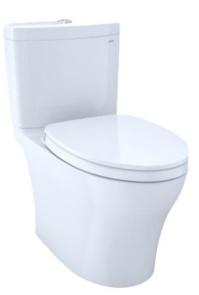

ALL Walls Tile w/ Plaster Ceiling

12" x 24" Peacock Pavers

Wall-Mounted Faucet (Finish: Polished Nickel) & Custom Freestanding Sink

Typ. Toto Toilet

Calacatta Countertop

and Wall Tile

Toto Typ. Toilet

Vanity - Concept Photo

Shower Walls w/ Accent Tile

**Shower Flooring** 

Venetian Plaster Walls Throughout

2'x2' Limestone Tile

Toto Typ. Toilet

Vanity Hardware

Countertops & Backsplash

Main Flooring & Shower Flooring

**Shower Wall Tile** 

Venetian Plaster Walls Throughout

Vanity - Concept Photo

Countertops

Installation Photo of Wall Tile

Accent Wall Tile

2'x2' Limestone Tile

Freestanding Washbasin

Wall Mounted Faucet (Finish: Polished Nickel)

Toto Typ. Toilet

Venetian Plaster Walls Throughout

**Shower Shelves** 