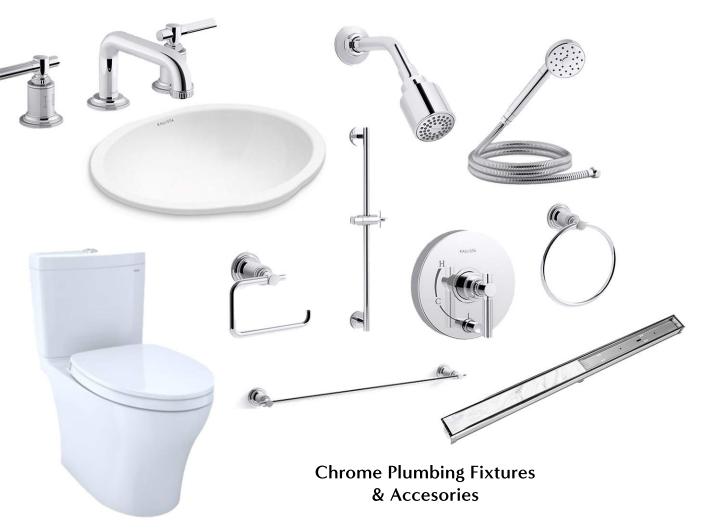

ALL Walls Tile w/ Plaster Ceiling

12" x 24" Peacock Pavers

Wall-Mounted Faucet (Finish: Polished Nickel) & Custom Freestanding Sink

Typ. Toto Toilet

Calacatta Countertop

and Wall Tile

Toto Typ. Toilet

Vanity - Concept Photo

Shower Walls w/ Accent Tile

**Shower Flooring** 

Venetian Plaster Walls Throughout

2'x2' Limestone Tile

Toto Typ. Toilet

Vanity Hardware

Countertops & Backsplash

Main Flooring & Shower Flooring

**Shower Wall Tile** 

Venetian Plaster Walls Throughout

Vanity - Concept Photo

Countertops

Installation Photo of Wall Tile

Accent Wall Tile

2'x2' Limestone Tile

Freestanding Washbasin

Wall Mounted Faucet (Finish: Polished Nickel)

Toto Typ. Toilet

Venetian Plaster Walls Throughout

**Shower Shelves** 