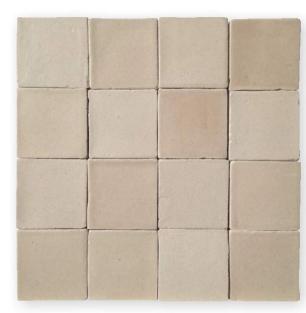

Vertical Wood Planks & Ceiling -Concept Photo

Painted Bookcase Frame & Plank Interior - Concept Photo

Venetian Plaster Walls Throughout

Level 1 (ONLY) - 12"x24" Peacock Pavers (Color: Rice White)

Calacatta Pencil Liner for Wall Tile