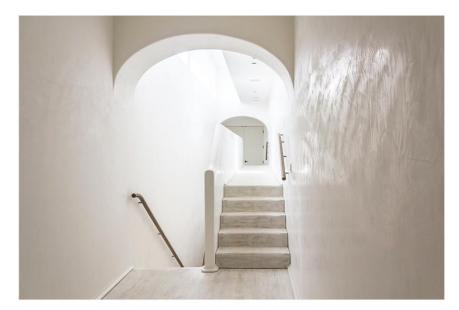

Venetian Plaster Walls Throughout w/ Base Molding

Metal Stair Rail - Concept Photo

Interior Door Style (Paint Grade)

Door & Window Casing

Entry Door Hardware (Finish: Polished Nickel)

Interior Door Hardware Typ. (Finish: Polished Nickel)

Plaster Diffuser Grills

Level 1 & ALL Exterior - 12"x24" Peacock Pavers (Color: Rice White)

Level 2 & 3 Interior - 2'x2' Limestone Tiles

Bedrooms (ONLY) -Wood Flooring (Color: Natural Chalk)

Powder Bath - Concept Photo