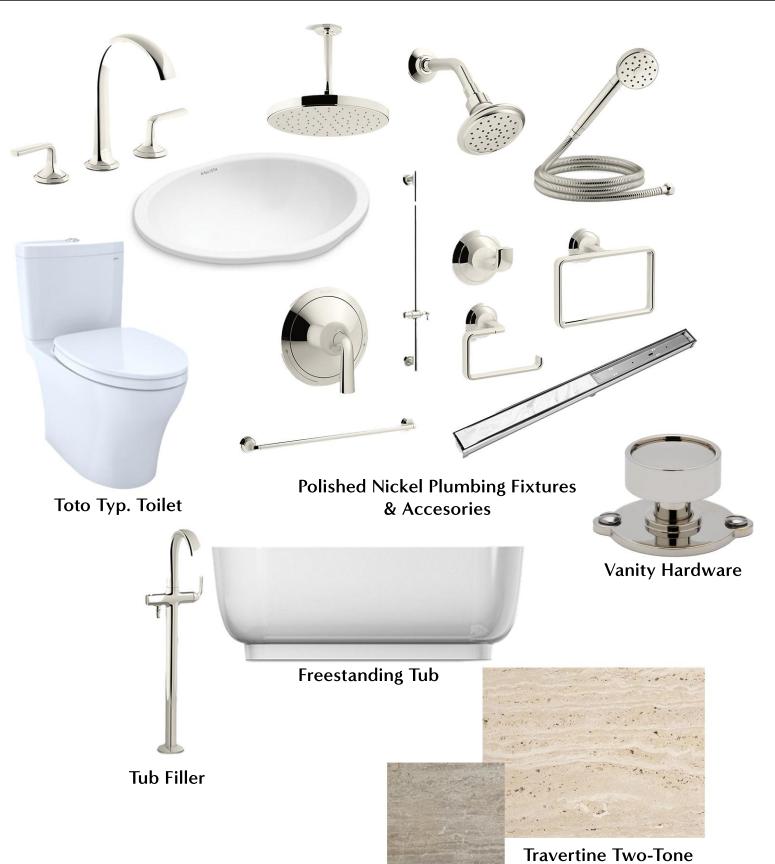

ALL Walls Tile w/ Plaster Ceiling

12" x 24" Peacock Pavers

Wall-Mounted Faucet (Finish: Polished Nickel) & Custom Freestanding Sink

Typ. Toto Toilet

Calacatta Countertop

and Wall Tile

Toto Typ. Toilet

Vanity - Concept Photo

Shower Walls w/ Accent Tile

**Shower Flooring** 

Venetian Plaster Walls Throughout

2'x2' Limestone Tile

Toto Typ. Toilet

Vanity Hardware

Countertops & Backsplash

Main Flooring & Shower Flooring

**Shower Wall Tile** 

Venetian Plaster Walls Throughout

Vanity - Concept Photo

Countertops

Installation Photo of Wall Tile

Accent Wall Tile

2'x2' Limestone Tile

Freestanding Washbasin

Wall Mounted Faucet (Finish: Polished Nickel)

Toto Typ. Toilet

Venetian Plaster Walls Throughout

**Shower Shelves** 