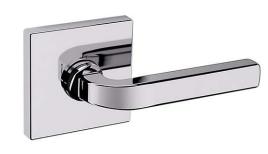

Venetian Plaster Walls Throughout w/ Base Molding

Metal Stair Rail - Concept Photo

Interior Door Style (Paint Grade)

Door & Window Casing

Entry Door Hardware (Finish: Polished Nickel)

Interior Door Hardware Typ. (Finish: Polished Nickel)