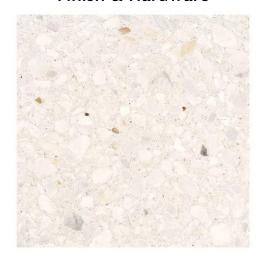

**Bar Sink** 

(Finish: Polished Nickel)

Morning Bar -Cabinetry Finish & Hardware

Terrazzo Countertops

Fixed Ladder - Curtains on Rods (Painted Finish)

Venetian Plaster Walls Throughout

Vanity - Concept Photo

Venetian Plaster Walls Throughout

Wet Bar Cabinet Fronts - Concept Photo

Bar Faucet (Finish: Polished Nickel)

15" Ice Maker

U.C. Refrigerator

Terrazzo Countertop

Backsplash Glazed Tile

Venetian Plaster Walls Throughout