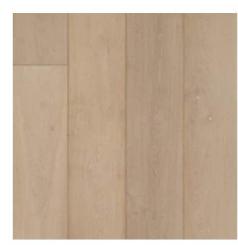

Plaster Diffuser Grills

Level 1 & ALL Exterior - 12"x24" Peacock Pavers (Color: Rice White)

Level 2 & 3 Interior - 2'x2' Limestone Tiles

Bedrooms (ONLY) -Wood Flooring (Color: Natural Chalk)

Powder Bath - Concept Photo