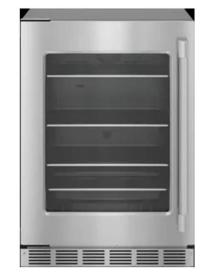

Venetian Plaster Walls Throughout

Wet Bar Cabinet Fronts - Concept Photo

Bar Faucet (Finish: Polished Nickel)

15" Ice Maker

U.C. Refrigerator

Terrazzo Countertop

Backsplash Glazed Tile

Venetian Plaster Walls Throughout