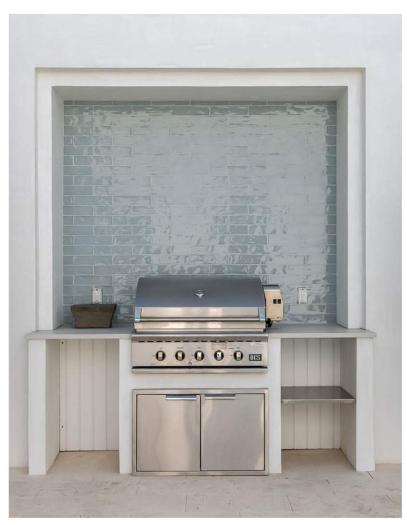

## **Courtyard Specs**

12"x24" Peacock Paver

Outdoor Kitchen - Concept Photo

Beaded Drapes (2nd Master Balcony)

Aquarius

Stainless Steel Cabinetry

**Limestone Countertop**