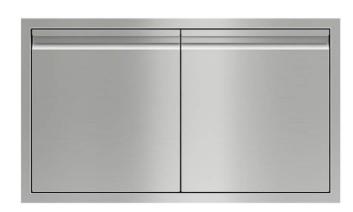

## **Courtyard Specs**

12"x24" Peacock Paver

Outdoor Kitchen - Concept Photo

Beaded Drapes (2nd Master Balcony)

Aquarius

Stainless Steel Cabinetry

**Limestone Countertop**