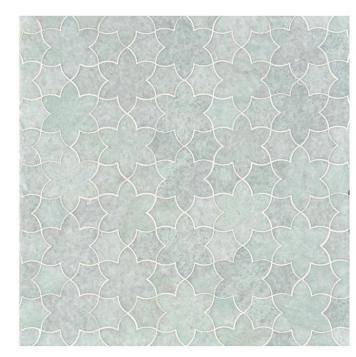

Installation Photo of Wall Tile

Accent Wall Tile

2'x2' Limestone Tile

Freestanding Washbasin

Wall Mounted Faucet (Finish: Polished Nickel)

Toto Typ. Toilet

Venetian Plaster Walls Throughout

**Shower Shelves** 