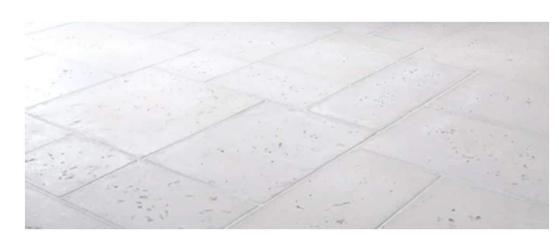

Plaster Diffuser Grills

Level 1 & ALL Exterior - 12"x24" Peacock Pavers (Color: Rice White)

Level 2 & 3 Interior - 2'x2' Limestone Tiles

Bedrooms (ONLY) -Wood Flooring (Color: Natural Chalk)

Powder Bath - Concept Photo

## Level 1 - Kitchen & Pantry

Ceiling Beams & Planks - Concept Photo (Stain Finish to Match Wood Flooring)

Venetian Plaster Walls Throughout

12" x 24" Peacock Pavers

Plaster Fireplace

Level 1 (ONLY) - 12"x24" Peacock Pavers (Color: Rice White)

Vertical Wood Planks & Ceiling -Concept Photo

Painted Bookcase Frame & Plank Interior - Concept Photo

Venetian Plaster Walls Throughout

Level 1 (ONLY) - 12"x24" Peacock Pavers (Color: Rice White)

Calacatta Pencil Liner for Wall Tile