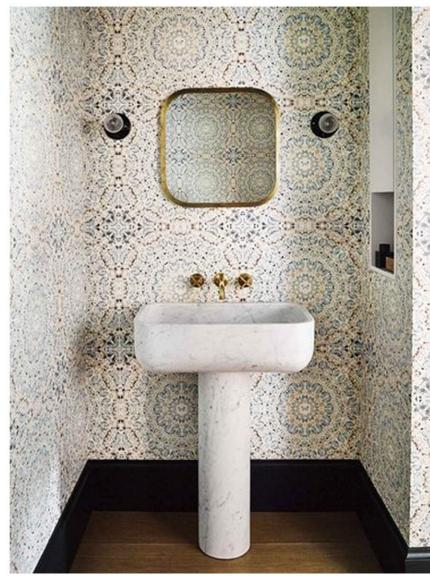

Plaster Diffuser Grills

Level 1 & ALL Exterior - 12"x24" Peacock Pavers (Color: Rice White)

Level 2 & 3 Interior - 2'x2' Limestone Tiles

Bedrooms (ONLY) -Wood Flooring (Color: Natural Chalk)

Powder Bath - Concept Photo

ALL Walls Tile w/ Plaster Ceiling

12" x 24" Peacock Pavers

Wall-Mounted Faucet (Finish: Polished Nickel) & Custom Freestanding Sink

Typ. Toto Toilet