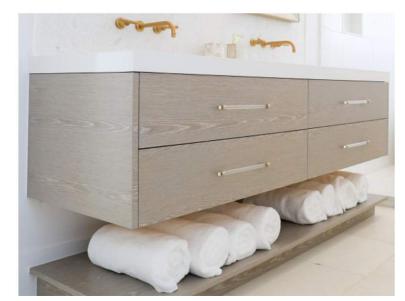

**Bar Sink** 

(Finish: Polished Nickel)

Morning Bar -Cabinetry Finish & Hardware

Terrazzo Countertops

Fixed Ladder - Curtains on Rods (Painted Finish)

Venetian Plaster Walls Throughout

Vanity - Concept Photo

Toto Typ. Toilet

Vanity Hardware

Countertops & Backsplash

Main Flooring & Shower Flooring

**Shower Wall Tile** 

Venetian Plaster Walls Throughout

Vanity - Concept Photo

Countertops

Vanity - Concept Photo

Shower Walls Mosaic Tile

Bianco Dolomiti Shower Floor & Main Flooring 12 x 24

**Custom Vanity Sink** 