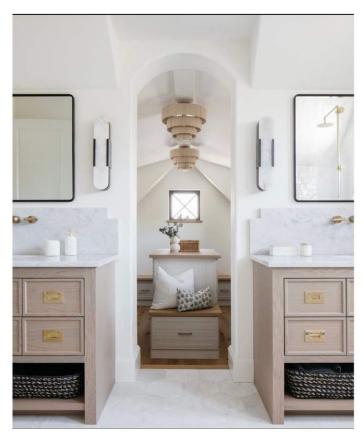

Plaster Diffuser Grills

Level 1 & ALL Exterior - 12"x24" Peacock Pavers (Color: Rice White)

Level 2 & 3 Interior - 2'x2' Limestone Tiles

Bedrooms (ONLY) -Wood Flooring (Color: Natural Chalk)

Powder Bath - Concept Photo