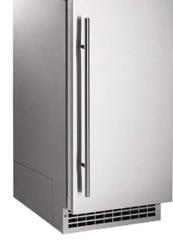

Venetian Plaster Walls Throughout

Wet Bar Cabinet Fronts - Concept Photo

Bar Faucet (Finish: Polished Nickel)

15" Ice Maker

U.C. Refrigerator

Terrazzo Countertop

Backsplash Glazed Tile

Venetian Plaster Walls Throughout