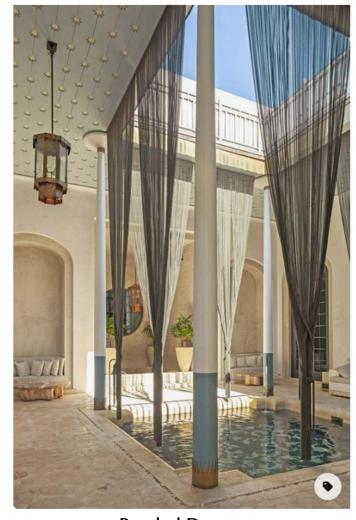

## **Courtyard Specs**

12"x24" Peacock Paver

Outdoor Kitchen - Concept Photo

Beaded Drapes (2nd Master Balcony)

Aquarius

Stainless Steel Cabinetry

**Limestone Countertop**