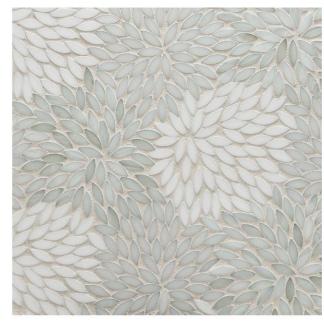

Installation Photo of Wall Tile

Accent Wall Tile

2'x2' Limestone Tile

Freestanding Washbasin

Wall Mounted Faucet (Finish: Polished Nickel)

Toto Typ. Toilet

Venetian Plaster Walls Throughout

**Shower Shelves** 