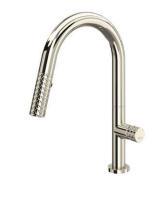

**Bar Sink** 

(Finish: Polished Nickel)

Morning Bar -Cabinetry Finish & Hardware

Terrazzo Countertops

Fixed Ladder - Curtains on Rods (Painted Finish)

Venetian Plaster Walls Throughout

Vanity - Concept Photo

Venetian Plaster Walls Throughout

Wet Bar Cabinet Fronts - Concept Photo

Bar Faucet (Finish: Polished Nickel)

15" Ice Maker

U.C. Refrigerator

Terrazzo Countertop

Backsplash Glazed Tile

Venetian Plaster Walls Throughout