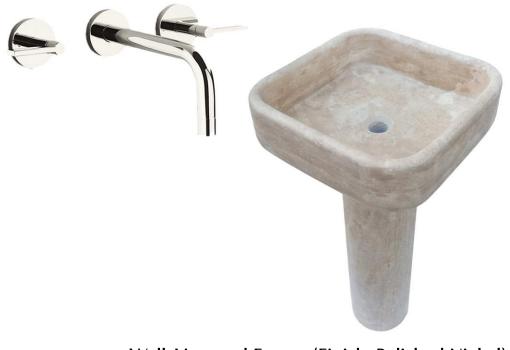

ALL Walls Tile w/ Plaster Ceiling

12" x 24" Peacock Pavers

Wall-Mounted Faucet (Finish: Polished Nickel) & Custom Freestanding Sink

Typ. Toto Toilet