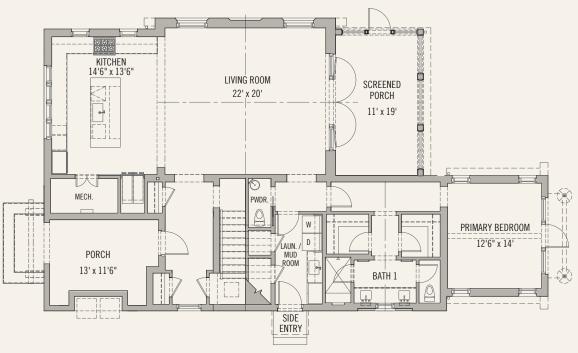

## SOMERSET HOMES

GG-3 4 BEDROOMS 4½ BATHS

Conditioned Space: 3,421 sq. ft.
Unconditioned Space: 473 sq. ft.
Garage Space: 636 sq. ft.

GG-3 Homesite Location

FIRST FLOOR GARAGE

SECOND FLOOR GARAGE

FIRST FLOOR