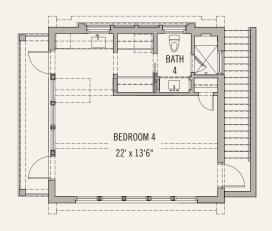

## SOMERSET HOMES

GG-3 4 BEDROOMS 4½ BATHS

Conditioned Space: 3,421 sq. ft.
Unconditioned Space: 473 sq. ft.
Garage Space: 636 sq. ft.

GG-3 Homesite Location

FIRST FLOOR GARAGE

SECOND FLOOR GARAGE

FIRST FLOOR