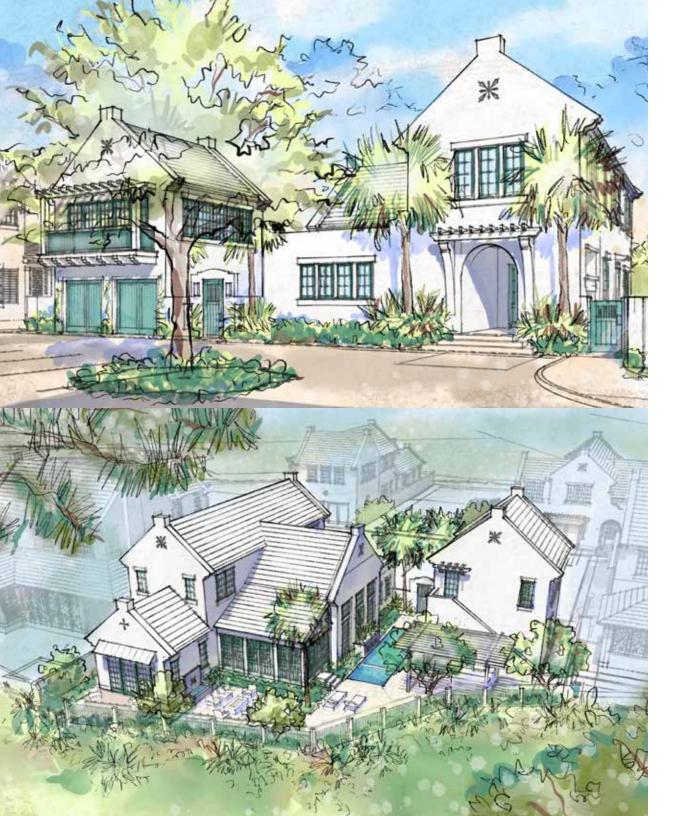

## SOMERSET HOMES GG-3

HART HOWERTON, ARCHITECTS

## SOMERSET HOMES

GG-3 4 BEDROOMS 4½ BATHS

Conditioned Space: 3,421 sq. ft.
Unconditioned Space: 473 sq. ft.
Garage Space: 636 sq. ft.

GG-3 Homesite Location

FIRST FLOOR GARAGE

SECOND FLOOR GARAGE

FIRST FLOOR