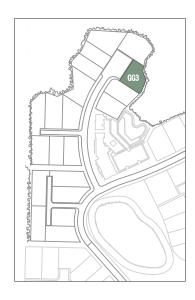

## SOMERSET HOMES

GG-3 4 BEDROOMS 4½ BATHS

Conditioned Space: 3,421 sq. ft.
Unconditioned Space: 473 sq. ft.
Garage Space: 636 sq. ft.

GG-3 Homesite Location

FIRST FLOOR GARAGE

SECOND FLOOR GARAGE

FIRST FLOOR