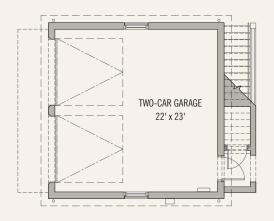

## SOMERSET HOMES

GG-3 4 BEDROOMS 4½ BATHS

Conditioned Space: 3,421 sq. ft.
Unconditioned Space: 473 sq. ft.
Garage Space: 636 sq. ft.

GG-3 Homesite Location

FIRST FLOOR GARAGE

SECOND FLOOR GARAGE

FIRST FLOOR