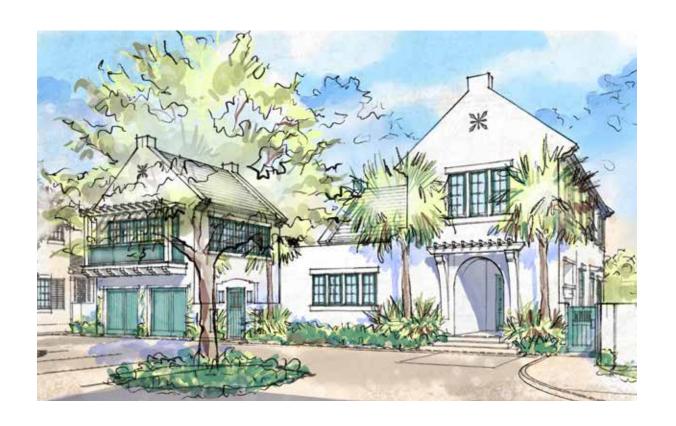

## SOMERSET HOMES GG-3

HART HOWERTON, ARCHITECTS

## SOMERSET HOMES

GG-3 4 BEDROOMS 4½ BATHS

Conditioned Space: 3,421 sq. ft.
Unconditioned Space: 473 sq. ft.
Garage Space: 636 sq. ft.

GG-3 Homesite Location

FIRST FLOOR GARAGE

SECOND FLOOR GARAGE

FIRST FLOOR