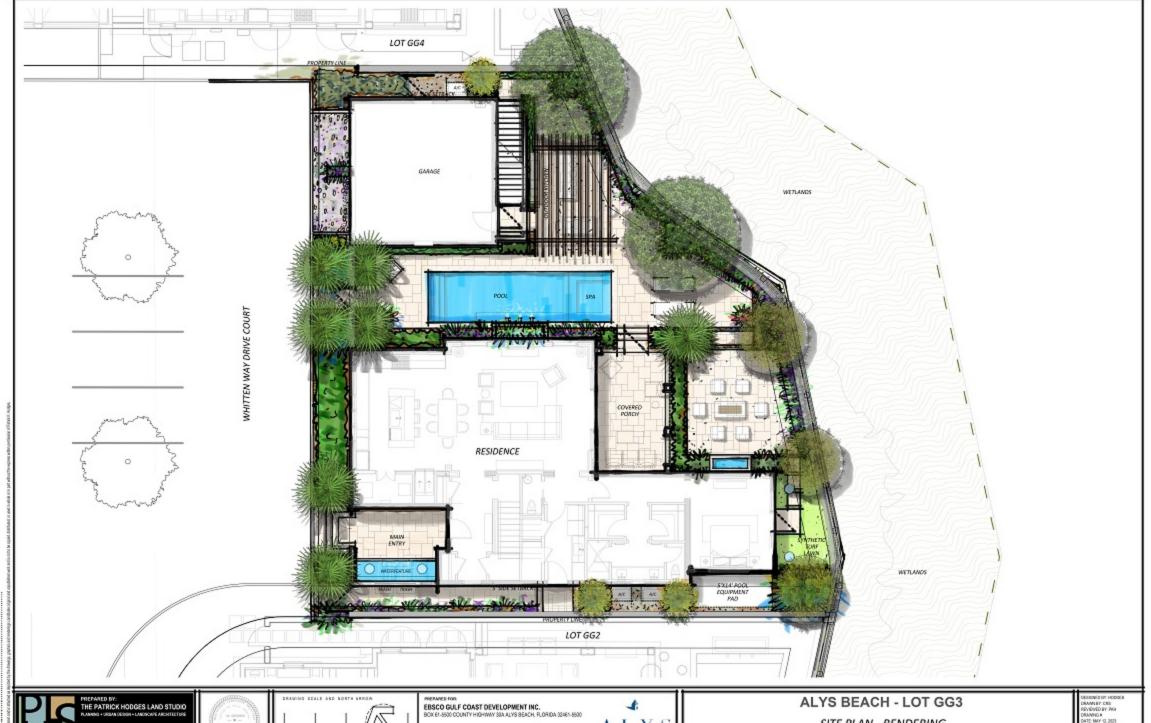

SITE PLAN - RENDERING

PHASE 4 - THE GARDEN DISTRICT WALTON COUNTY, FLORIDA

DRAMNEY CRS REVIEWED BY PICH DRAMNIG # DATE: MOY 12, 3623

L101