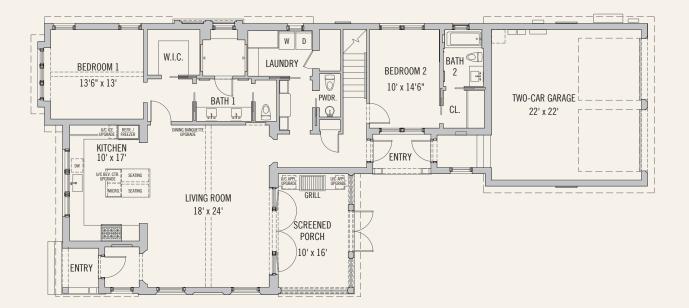

## **GG-7** 4 BEDROOMS 4<sup>1</sup>/<sub>2</sub> BATHS

Conditioned Space: Unconditioned Space: Garage Space: 2,949 sq. ft. 368 sq. ft. 620 sq. ft.

GG-7 Homesite Location

FIRST FLOOR

SECOND FLOOR