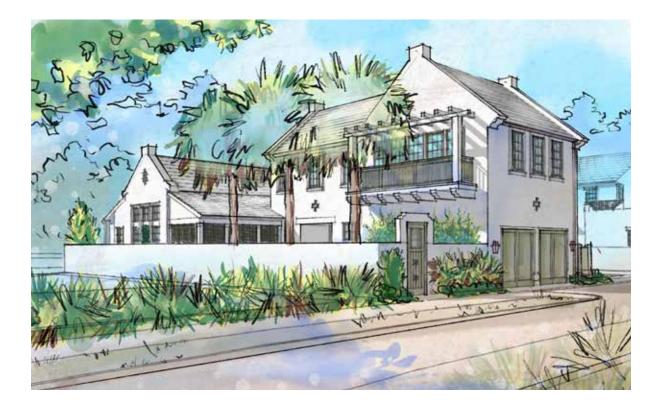

## S O M E R S E T H O M E S G G - 7

HART HOWERTON, ARCHITECTS

## **GG-7** 4 BEDROOMS 4<sup>1</sup>/<sub>2</sub> BATHS

Conditioned Space: Unconditioned Space: Garage Space: 2,949 sq. ft. 368 sq. ft. 620 sq. ft.

GG-7 Homesite Location

FIRST FLOOR

SECOND FLOOR