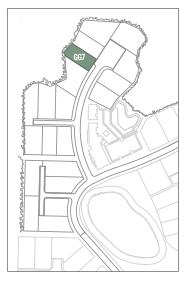

## **GG-7** 4 BEDROOMS 4<sup>1</sup>/<sub>2</sub> BATHS

Conditioned Space: Unconditioned Space: Garage Space: 2,949 sq. ft. 368 sq. ft. 620 sq. ft.

GG-7 Homesite Location

FIRST FLOOR

SECOND FLOOR