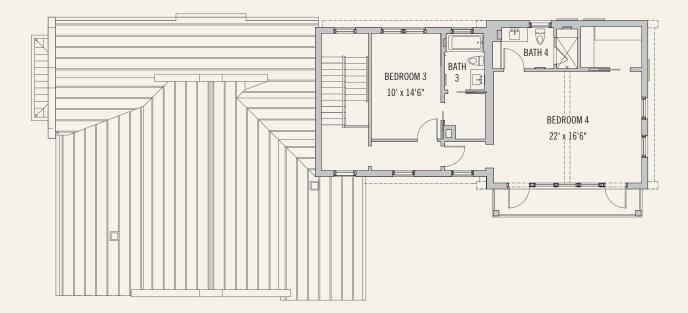

## **GG-7** 4 BEDROOMS 4<sup>1</sup>/<sub>2</sub> BATHS

Conditioned Space: Unconditioned Space: Garage Space: 2,949 sq. ft. 368 sq. ft. 620 sq. ft.

GG-7 Homesite Location

FIRST FLOOR

SECOND FLOOR