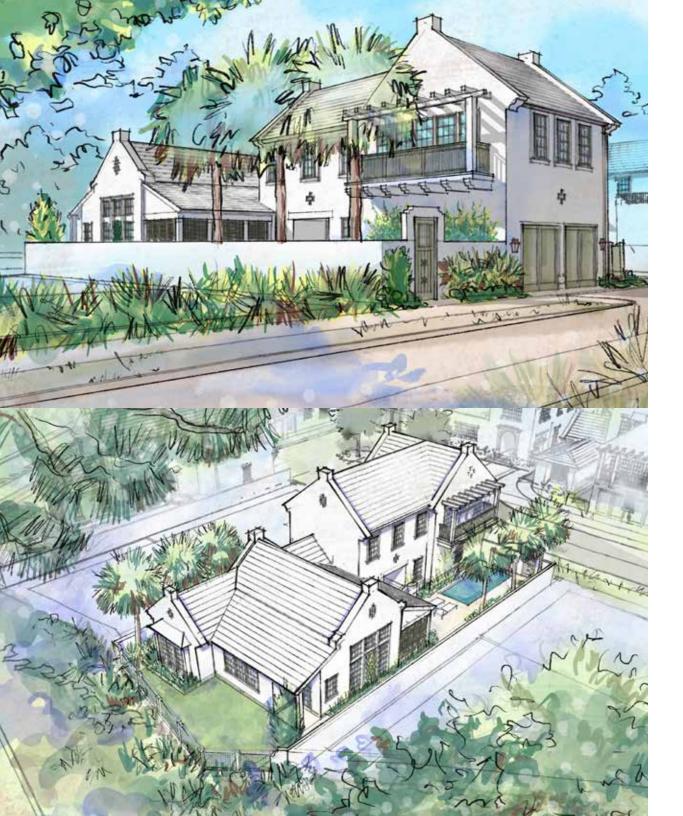

## S O M E R S E T H O M E S G G - 7

HART HOWERTON, ARCHITECTS

## **GG-7** 4 BEDROOMS 4<sup>1</sup>/<sub>2</sub> BATHS

Conditioned Space: Unconditioned Space: Garage Space: 2,949 sq. ft. 368 sq. ft. 620 sq. ft.

GG-7 Homesite Location

FIRST FLOOR

SECOND FLOOR