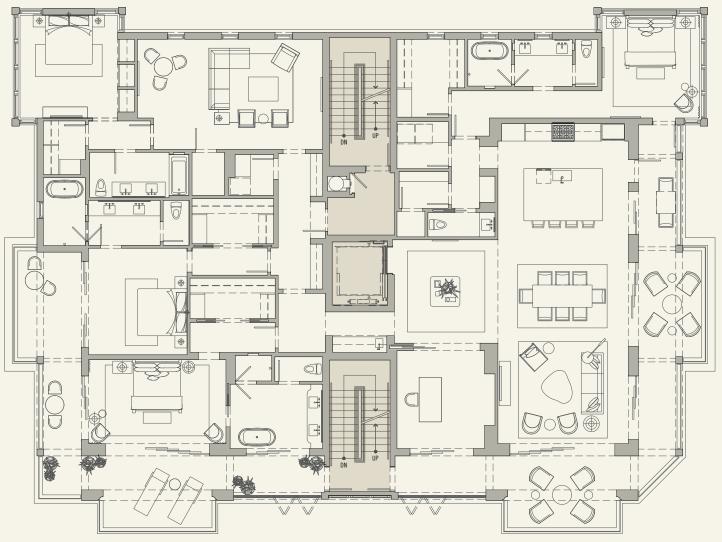

spa-inspired bathrooms. In addition, the corner flats have a flexible room for use as an office, extra bedroom, or media room. Finally, a selection of finishes and fixtures have been carefully curated to reflect the luxurious beach living the Lena affords.

Living at the Lena will allow residents to enjoy all the energy of the Plaza from their own sun-filled oasis.

Tim Slattery
Principal, AIA
Hart Howerton

ORAL REPRESENTATIONS CANNOT BE RELIED UPON AS CORRECTLY STATING REPRESENTATIONS OF THE DEVELOPER. FOR CORRECT REPRESENTATIONS, MAKE REFERENCE TO THIS BROCHURE AND TO THE DOCUMENTS REQUIRED BY SECTION 718.503, FLORIDA STATUTES, TO BE FURNISHED BY A DEVELOPER TO A BUYER OR LESSEE.









RESIDENCE 101

GROUND FLOOR





RESIDENCE 201 RESIDENCE 101

## SECOND FLOOR





THIRD FLOOR





RESIDENCE 401

## FOURTH FLOOR





## WEST ELEVATION



ALYSBEACH.COM | FACEBOOK.COM/ALYSBEACH