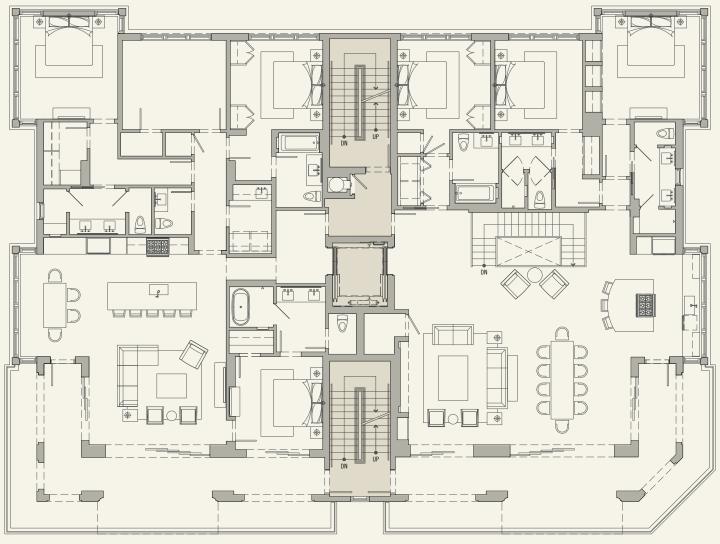

Because flexibility is key to contemporary life, the Lena offers several options for the perfect home away from home. Gracious open plans have been thoughtfully crafted for comfort and light in each of its 5 unique residences: a two-story "Beach House," three corner flats, and a full-floor penthouse. Every residence has two generous primary bedrooms with spa-inspired bathrooms. In addition, the corner flats have a flexible room for use as an office, extra bedroom, or media room. Finally, a selection of finishes and fixtures have been carefully curated to reflect the luxurious beach living the Lena affords.

## FOURTH FLOOR