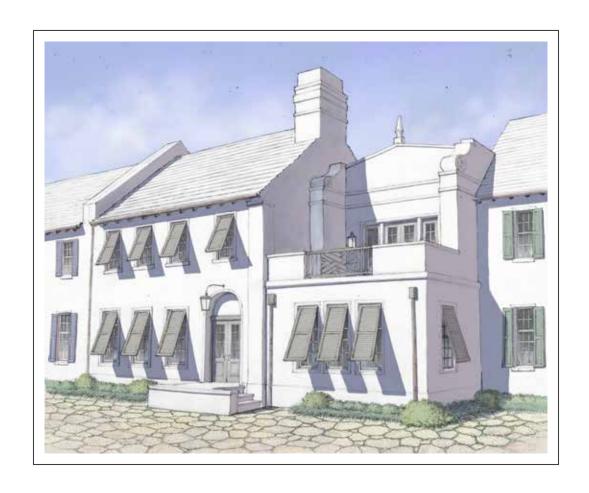

## 

WEST VIEW

FIRST FLOOR BB-5

4 Bedrooms / Flex or Bunk / 4½ Baths
First Floor Conditioned Space: 1619 sq. ft. Second Floor Conditioned Space: 2055 sq. ft.

Total Conditioned Space: 3674 sq. ft.

Total Covered Porches, Storage, and Garage: 1232 sq. ft.