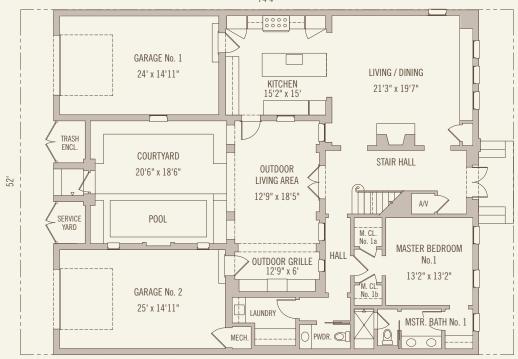

## 

WEST VIEW

FIRST FLOOR BB-5

4 Bedrooms / Flex or Bunk / 4½ Baths
First Floor Conditioned Space: 1619 sq. ft. Second Floor Conditioned Space: 2055 sq. ft.

Total Conditioned Space: 3674 sq. ft.

Total Covered Porches, Storage, and Garage: 1232 sq. ft.