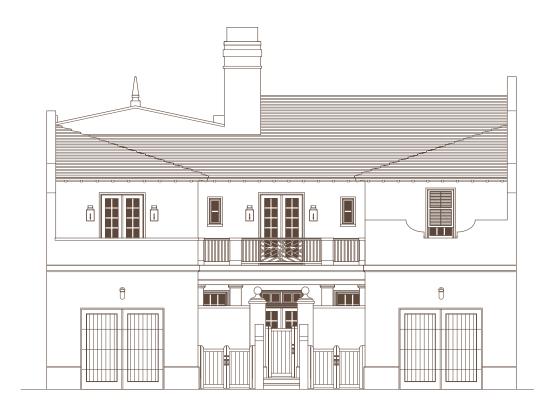

## 

WEST VIEW

FIRST FLOOR BB-5

4 Bedrooms / Flex or Bunk / 4½ Baths
First Floor Conditioned Space: 1619 sq. ft. Second Floor Conditioned Space: 2055 sq. ft.

Total Conditioned Space: 3674 sq. ft.

Total Covered Porches, Storage, and Garage: 1232 sq. ft.