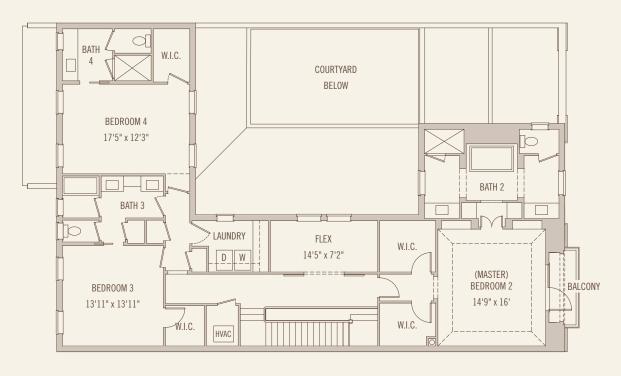

## D - I 2

4 Bedrooms / 4.5 Baths

First Floor Conditioned Space: 1589 sq. ft. Second Floor Conditioned Space: 2030 sq. ft.

Total Conditioned Space: 3619 sq. ft.

Total Covered Unconditioned Space: 372 sq. ft.