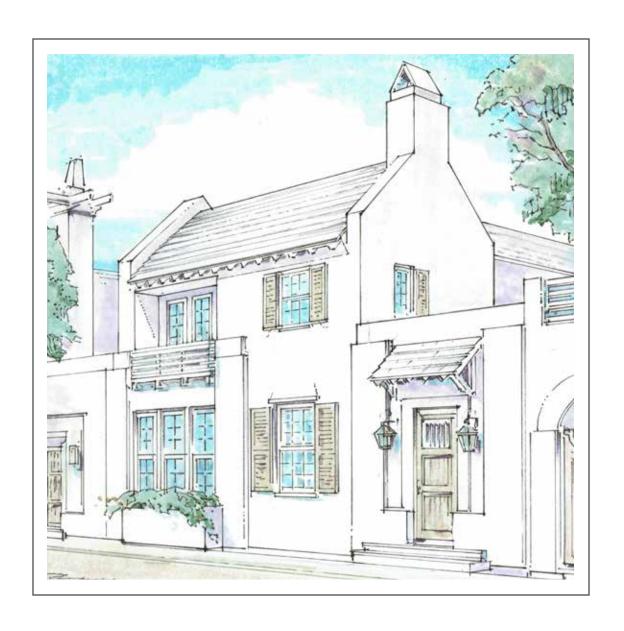

## D - I 2

4 Bedrooms / 4.5 Baths

First Floor Conditioned Space: 1589 sq. ft. Second Floor Conditioned Space: 2030 sq. ft.

Total Conditioned Space: 3619 sq. ft.

Total Covered Unconditioned Space: 372 sq. ft.