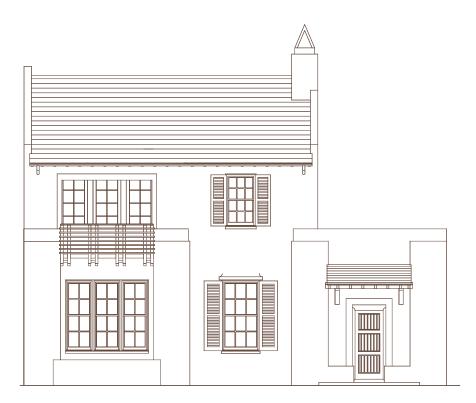

## 







FRONT VIEW



REAR VIEW



## FIRST FLOOR

## D - I 2

4 Bedrooms / 4.5 Baths

First Floor Conditioned Space: 1589 sq. ft. Second Floor Conditioned Space: 2030 sq. ft.

Total Conditioned Space: 3619 sq. ft.

Total Covered Unconditioned Space: 372 sq. ft.







Town building is an art, and the design and construction of Alys Beach is an ongoing process.

The master plan, floor plans, features, and prices may change without notice. Illustrations are artist's depictions only and may differ from completed improvements. Room dimensions and square footages are approximate. This is not an offer to sell real property. (For that, please visit our local sales office.)

Void where prohibited by law. Equal Housing Opportunity.

Alys Beach is a trademark of EBSCO Industries, Inc.  $\ @$  2017