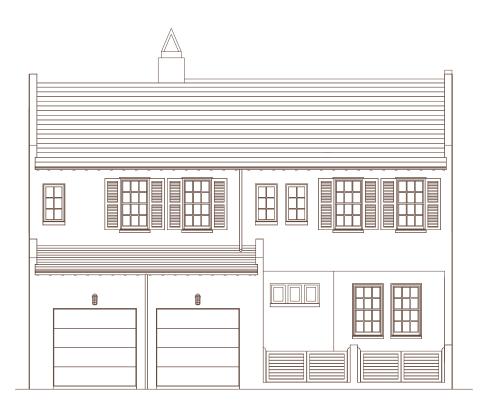

## 







FRONT VIEW



REAR VIEW



## FIRST FLOOR

## D - I 2

4 Bedrooms / 4.5 Baths

First Floor Conditioned Space: 1589 sq. ft. Second Floor Conditioned Space: 2030 sq. ft.

Total Conditioned Space: 3619 sq. ft.

Total Covered Unconditioned Space: 372 sq. ft.







Town building is an art, and the design and construction of Alys Beach is an ongoing process.

The master plan, floor plans, features, and prices may change without notice. Illustrations are artist's depictions only and may differ from completed improvements. Room dimensions and square footages are approximate. This is not an offer to sell real property. (For that, please visit our local sales office.)

Void where prohibited by law. Equal Housing Opportunity.

Alys Beach is a trademark of EBSCO Industries, Inc.  $\ @$  2017