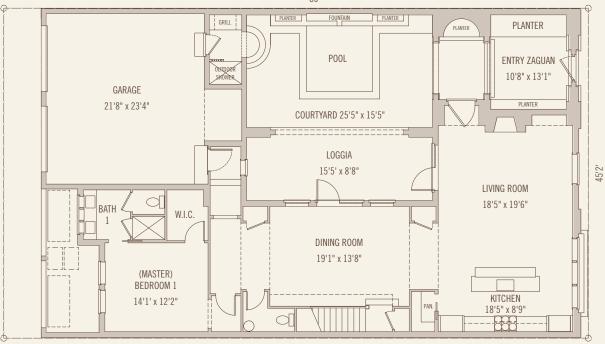

## FIRST FLOOR

## D - I 2

4 Bedrooms / 4.5 Baths

First Floor Conditioned Space: 1589 sq. ft. Second Floor Conditioned Space: 2030 sq. ft.

Total Conditioned Space: 3619 sq. ft.

Total Covered Unconditioned Space: 372 sq. ft.