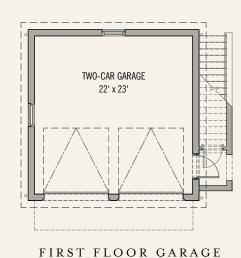

# GG-11 5 BEDROOMS 5½ BATHS

| Conditioned Space:   |
|----------------------|
| Unconditioned Space: |
| Garage Space:        |

3,950 sq. ft. 630 sq. ft. 576 sq. ft.

GG-11 Homesite Location

#### SECOND FLOOR

FIRST FLOOR