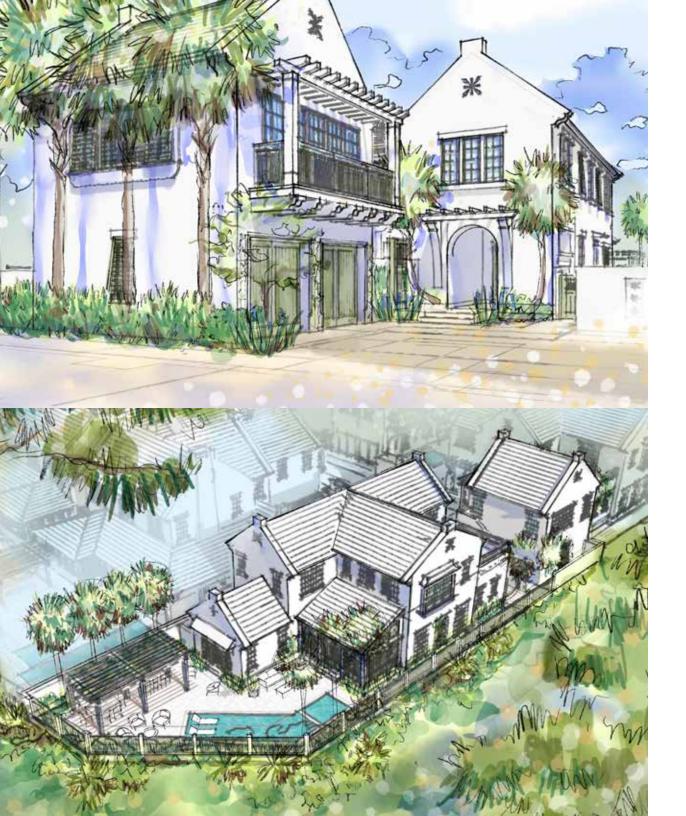

# SOMERSET HOMES GG-11

HART HOWERTON, ARCHITECTS

### S O M E R S E T H O M E S

# GG-11 5 BEDROOMS 5½ BATHS

| Conditioned Space:   |
|----------------------|
| Unconditioned Space: |
| Garage Space:        |

3,950 sq. ft. 630 sq. ft. 576 sq. ft.

GG-11 Homesite Location