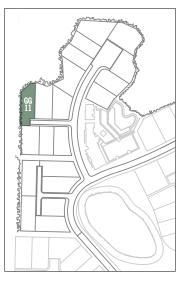

# GG-11 5 BEDROOMS 5½ BATHS

| Conditioned Space:   |
|----------------------|
| Unconditioned Space: |
| Garage Space:        |

3,950 sq. ft. 630 sq. ft. 576 sq. ft.

GG-11 Homesite Location