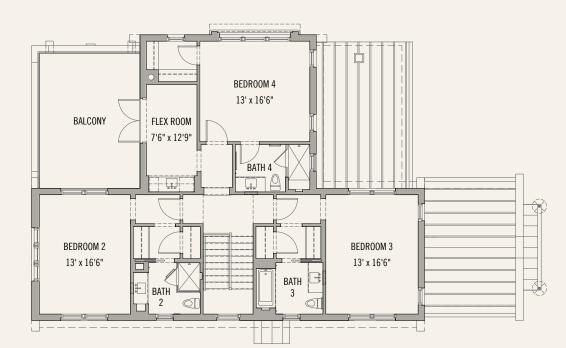

# GG-11 5 BEDROOMS 5½ BATHS

| Conditioned Space:   |
|----------------------|
| Unconditioned Space: |
| Garage Space:        |

3,950 sq. ft. 630 sq. ft. 576 sq. ft.

GG-11 Homesite Location

#### SECOND FLOOR

FIRST FLOOR