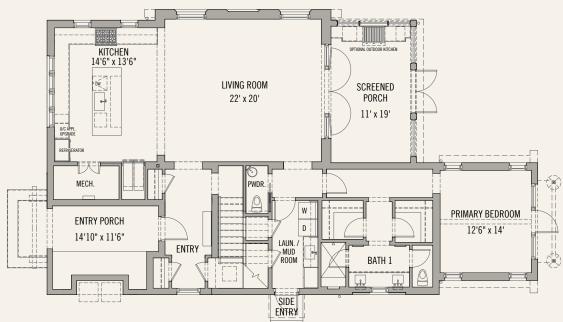

# GG-11 5 BEDROOMS 5½ BATHS

| Conditioned Space:   |
|----------------------|
| Unconditioned Space: |
| Garage Space:        |

3,950 sq. ft. 630 sq. ft. 576 sq. ft.

GG-11 Homesite Location

#### SECOND FLOOR

FIRST FLOOR