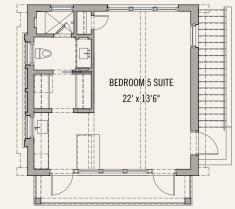

# SOMERSET HOMES GG-11





HART HOWERTON, ARCHITECTS



### S O M E R S E T H O M E S

# GG-11 5 BEDROOMS 5½ BATHS

| Conditioned Space:   |
|----------------------|
| Unconditioned Space: |
| Garage Space:        |

3,950 sq. ft. 630 sq. ft. 576 sq. ft.



GG-11 Homesite Location

#### SECOND FLOOR











FIRST FLOOR



#### ALYSBEACH.COM | FACEBOOK.COM/ALYSBEACHFL

The design and construction of Phase 4 at Alys Beach are ongoing processes. The master plan, floor plans, features, and prices may change without notice in accordance with the residence documents. Illustrations are artist's depictions only and may differ from completed improvements. Room dimensions and square footages are approximate. This is not an offer to sell real property. (For that, please visit our local sales office.) Void where prohibited by law. Equal Housing Opportunity. No Federal Agency has judged the merits or value, if any, of this property. Alys Beach is a trademark of EBSCO Industries, Inc. © 2023