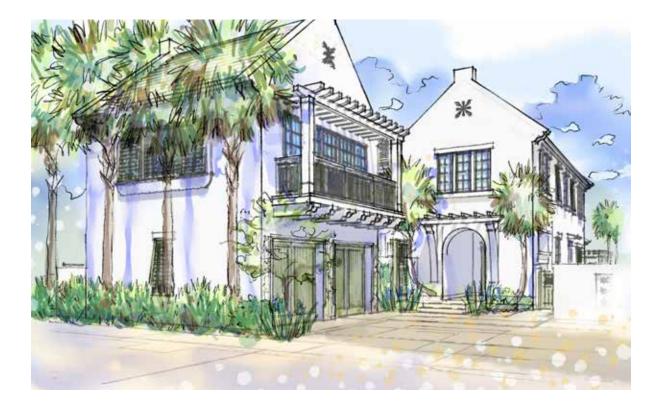

# SOMERSET HOMES GG-11

HART HOWERTON, ARCHITECTS

### S O M E R S E T H O M E S

# GG-11 5 BEDROOMS 5½ BATHS

| Conditioned Space:   |
|----------------------|
| Unconditioned Space: |
| Garage Space:        |

3,950 sq. ft. 630 sq. ft. 576 sq. ft.

GG-11 Homesite Location