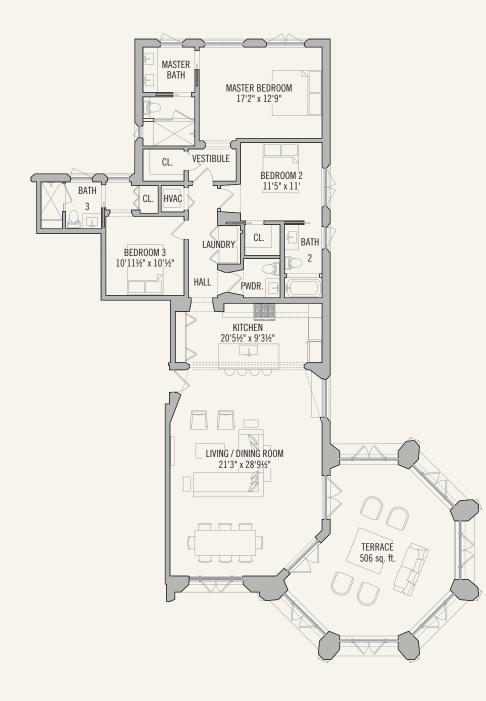

## RESIDENCE 203 3 BEDROOM 3 ½ BATH

| Total Conditioned Area:   | 1,997 sq. ft. |
|---------------------------|---------------|
| Total Unconditioned Area: | 506 sq. ft.   |

The design and construction of The Dannelly, a Condominium at Alys Beach, are ongoing processes. The master plan, floor plans, features, and prices may change without notice in accordance with the condominium documents. Illustrations are artist's depictions only and may differ from completed improvements. Room dimensions and square footages are approximate. This is not an offer to sell real property. Please visit or contact the Alys Beach Sales Office for property sales information. Void where prohibited by law. Equal Housing Opportunity. No Federal Agency has judged the merits or value, if any, of this property. Alys Beach is a trademark of EBSCO Industries, Inc. © 2023