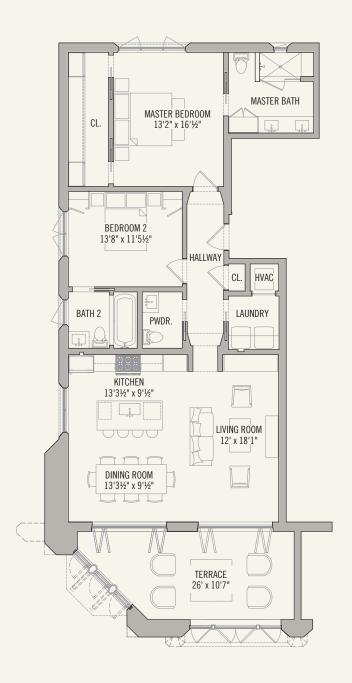

#### 2 BEDROOM 2 1/2 BATH

Total Conditioned Area: 1,521 sq. ft.
Total Unconditioned Area: 292 sq. ft.