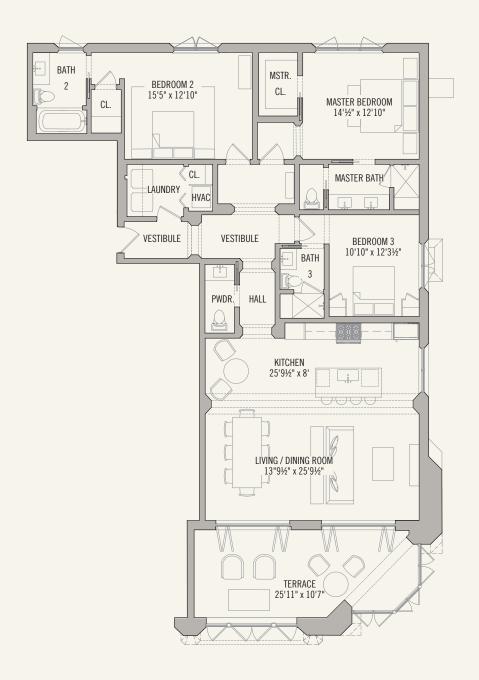

#### 2 BEDROOM 2 1/2 BATH

Total Conditioned Area: 1,518 sq. ft.
Total Unconditioned Area: 532 sq. ft.

 $3\ BEDROOM$ 

3 ½ BATH

Total Conditioned Area: 1,984 sq. ft.
Total Unconditioned Area: 291 sq. ft.

#### 2 BEDROOM 2 1/2 BATH

Total Conditioned Area: 1,518 sq. ft.
Total Unconditioned Area: 532 sq. ft.

3 BEDROOM 3 ½ BATH

Total Conditioned Area: 1,977 sq. ft.
Total Unconditioned Area: 317 sq. ft.