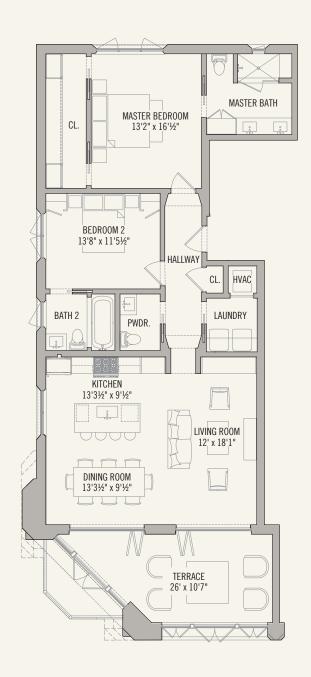

#### 2 BEDROOM 2 1/2 BATH

Total Conditioned Area: 1,521 sq. ft.
Total Unconditioned Area: 292 sq. ft.

#### 2 BEDROOM 2 1/2 BATH

Total Conditioned Area: 1,505 sq. ft.
Total Unconditioned Area: 312 sq. ft.