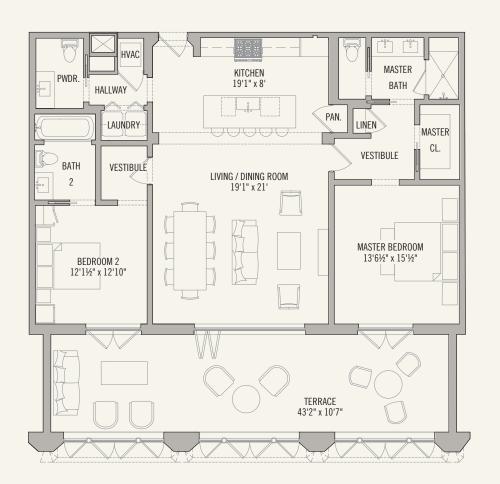

#### 2 BEDROOM 2 1/2 BATH

Total Conditioned Area: 1,518 sq. ft.
Total Unconditioned Area: 532 sq. ft.

 $3\ BEDROOM$ 

3 ½ BATH

Total Conditioned Area: 1,984 sq. ft.
Total Unconditioned Area: 291 sq. ft.