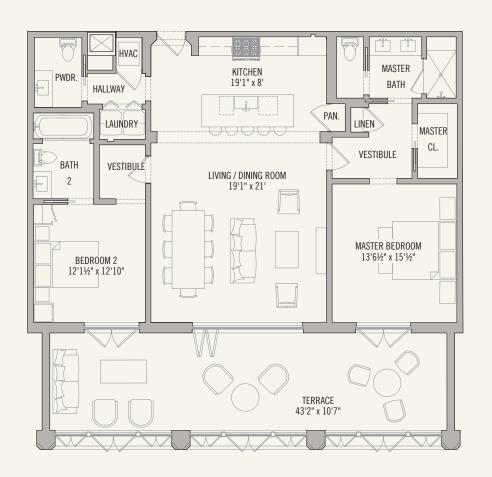

#### 2 BEDROOM 2 1/2 BATH

Total Conditioned Area: 1,521 sq. ft.
Total Unconditioned Area: 292 sq. ft.