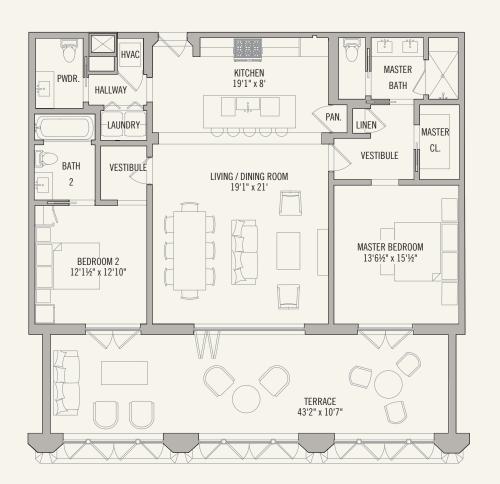

#### 2 BEDROOM 2 1/2 BATH

Total Conditioned Area: 1,521 sq. ft.
Total Unconditioned Area: 292 sq. ft.

#### 2 BEDROOM 2 1/2 BATH

Total Conditioned Area: 1,505 sq. ft.
Total Unconditioned Area: 312 sq. ft.

#### 

Total Conditioned Area: 1,518 sq. ft.
Total Unconditioned Area: 512 sq. ft.