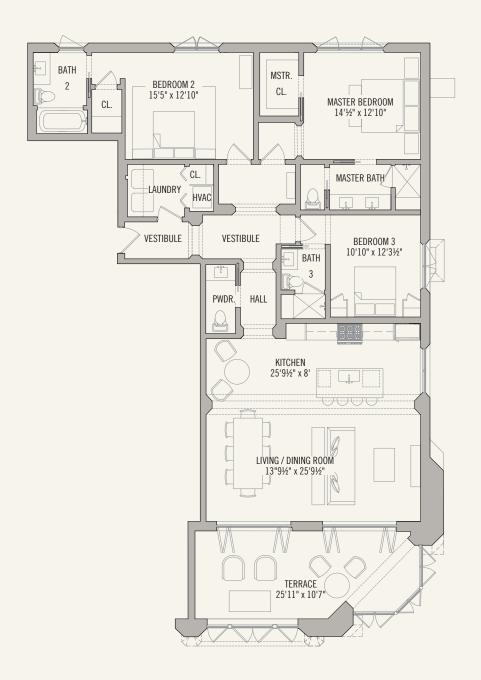

#### 2 BEDROOM 2 1/2 BATH

Total Conditioned Area: 1,518 sq. ft.
Total Unconditioned Area: 532 sq. ft.

 $3\ BEDROOM$ 

3 ½ BATH

Total Conditioned Area: 1,984 sq. ft.
Total Unconditioned Area: 291 sq. ft.