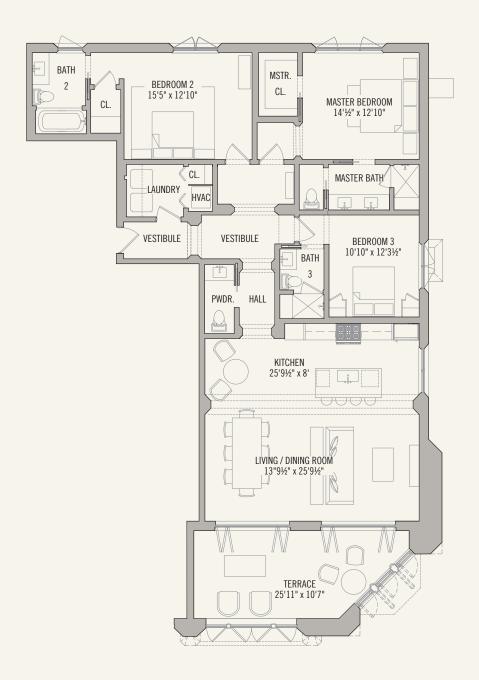

#### 2 BEDROOM 2 1/2 BATH

Total Conditioned Area: 1,518 sq. ft.
Total Unconditioned Area: 532 sq. ft.

 $3\ BEDROOM$ 

3 ½ BATH

Total Conditioned Area: 1,984 sq. ft.
Total Unconditioned Area: 291 sq. ft.

#### 2 BEDROOM 2 1/2 BATH

Total Conditioned Area: 1,518 sq. ft.
Total Unconditioned Area: 532 sq. ft.

3 BEDROOM 3 ½ BATH

Total Conditioned Area: 1,977 sq. ft.
Total Unconditioned Area: 317 sq. ft.