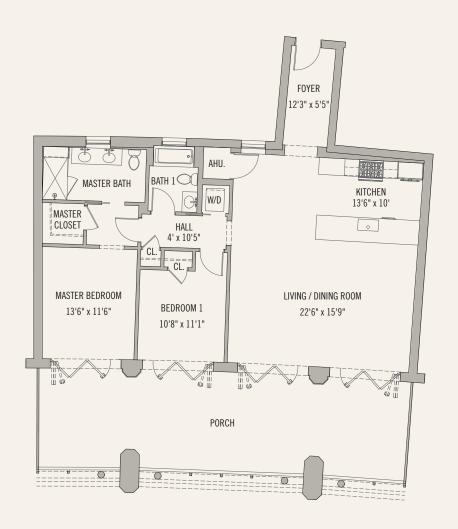

## RESIDENCE 403

2 BEDROOMS 2 BATHS

Total Conditioned Area: 1,411 sq. ft.
Total Unconditioned Area: 579 sq. ft.

The design and construction of The Della, a Condominium at Alys Beach, are ongoing processes. The master plan, floor plans, features, and prices may change without notice in accordance with the condominium documents. Illustrations are artist's depictions only and may differ from completed improvements. Roos dimensions and square footages are approximate. This is not an offer to sell real property. (For that, please visit our local sales office.) Void where prohibited by law. Equal Housing Opportunity. No Federal Agency has judged the merits or value, if any, of this property. Alys Beach is a trademark of EBSCO Industries, Inc. © 2021