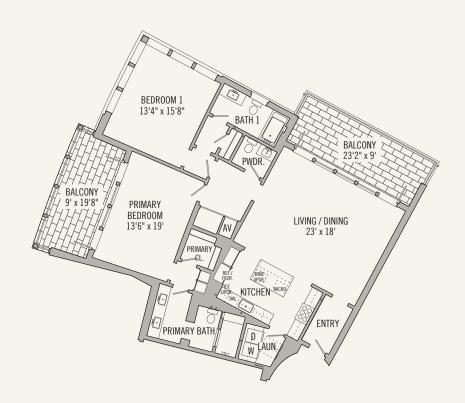

### 2 BEDROOM 2 1/2 BATH

Total Conditioned Area: 1,770 sq. ft.
Total Unconditioned Area: 405 sq. ft.

#### 2 BEDROOM 2 1/2 BATH

Total Conditioned Area: 1,770 sq. ft.
Total Unconditioned Area: 405 sq. ft.