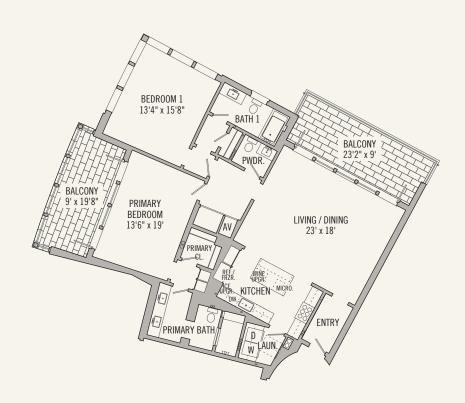

## 3 BEDROOM 3 ½ BATH

Total Conditioned Area: 2,345 sq. ft. 405 sq. ft. Total Unconditioned Area:

WEST ELEVATION

EAST ELEVATION