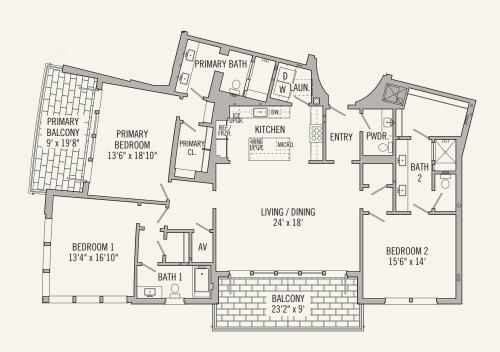

## 3 BEDROOM 3 ½ BATH

Total Conditioned Area: 2,345 sq. ft. 405 sq. ft. Total Unconditioned Area:

WEST ELEVATION

EAST ELEVATION

## 3 BEDROOM 3 ½ BATH

Total Conditioned Area: 2,345 sq. ft. 405 sq. ft. Total Unconditioned Area:

### 3 BEDROOM 3 ½ BATH

Total Conditioned Area: 2,345 sq. ft.
Total Unconditioned Area: 405 sq. ft.