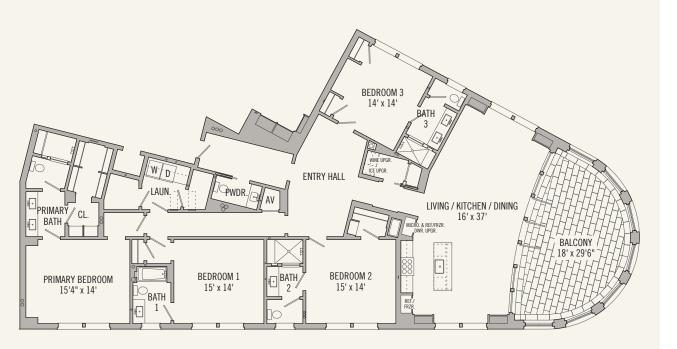

### 4 BEDROOM 4 ½ BATH

Total Conditioned Area: 2,990 sq. ft. 465 sq. ft. Total Unconditioned Area:

### 4 BEDROOM 4½ BATH

Total Conditioned Area: 3,065 sq. ft.
Total Unconditioned Area: 465 sq. ft.