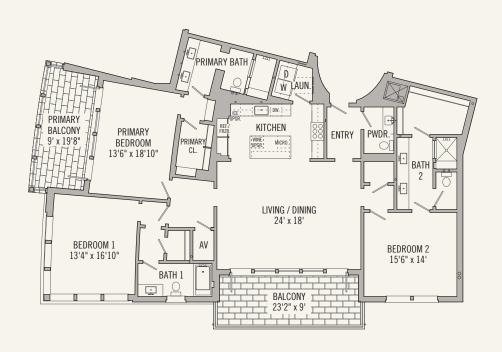

## 3 BEDROOM 3 ½ BATH

Total Conditioned Area: 2,345 sq. ft. 405 sq. ft. Total Unconditioned Area:

WEST ELEVATION

EAST ELEVATION

## 3 BEDROOM 3 ½ BATH

Total Conditioned Area: 2,345 sq. ft. 405 sq. ft. Total Unconditioned Area:

### 3 BEDROOM 3 ½ BATH

Total Conditioned Area: 2,345 sq. ft.
Total Unconditioned Area: 405 sq. ft.