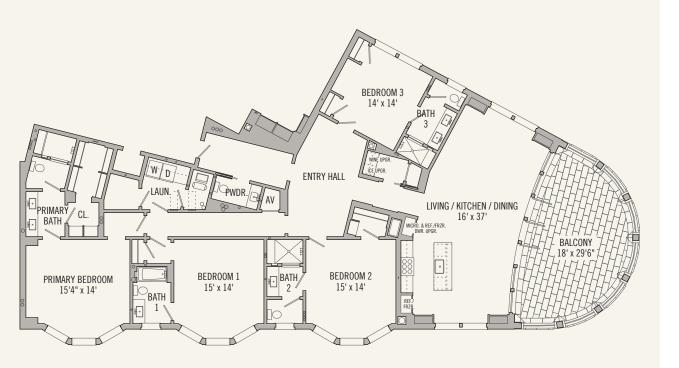

## 3 BEDROOM 3 ½ BATH

Total Conditioned Area: 2,345 sq. ft. 405 sq. ft. Total Unconditioned Area:

WEST ELEVATION

EAST ELEVATION