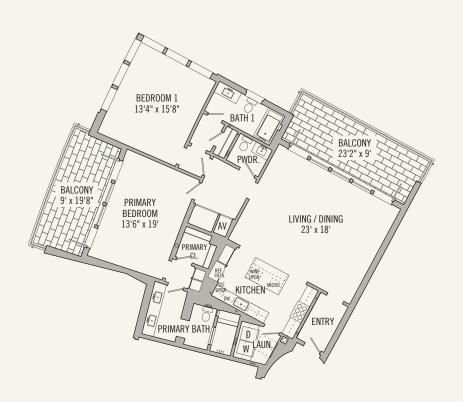

## 3 BEDROOM 3 ½ BATH

Total Conditioned Area: 2,345 sq. ft. 405 sq. ft. Total Unconditioned Area:

WEST ELEVATION

EAST ELEVATION

## 3 BEDROOM 3 ½ BATH

Total Conditioned Area: 2,345 sq. ft. 405 sq. ft. Total Unconditioned Area:

### 3 BEDROOM 3 ½ BATH

Total Conditioned Area: 2,345 sq. ft.
Total Unconditioned Area: 405 sq. ft.