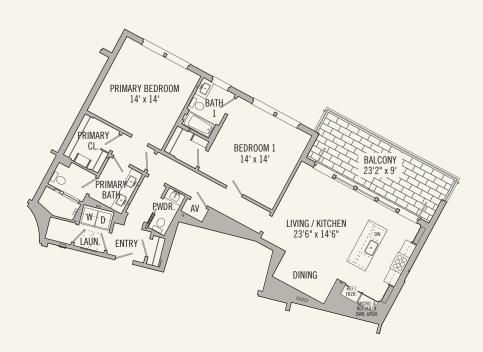

### 2 BEDROOM 2 1/2 BATH

Total Conditioned Area: 1,565 sq. ft.
Total Unconditioned Area: 220 sq. ft.

EAST ELEVATION

### 2 BEDROOM 2 1/2 BATH

Total Conditioned Area: 1,770 sq. ft.
Total Unconditioned Area: 405 sq. ft.

#### 2 BEDROOM 2 1/2 BATH

Total Conditioned Area: 1,770 sq. ft.
Total Unconditioned Area: 405 sq. ft.

### 2 BEDROOM 2 1/2 BATH

Total Conditioned Area: 1,565 sq. ft.
Total Unconditioned Area: 220 sq. ft.

## 

Total Conditioned Area: 1,770 sq. ft.
Total Unconditioned Area: 405 sq. ft.