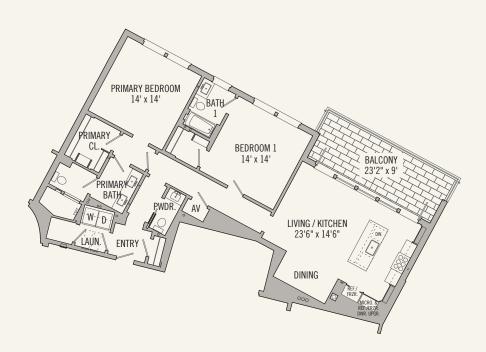

### 2 BEDROOM 2 1/2 BATH

Total Conditioned Area: 1,770 sq. ft.
Total Unconditioned Area: 405 sq. ft.

#### 2 BEDROOM 2 1/2 BATH

Total Conditioned Area: 1,770 sq. ft.
Total Unconditioned Area: 405 sq. ft.

## 

Total Conditioned Area: 1,770 sq. ft.
Total Unconditioned Area: 405 sq. ft.