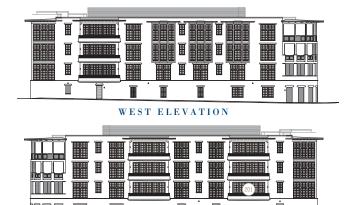

### 4 BEDROOM 4 ½ BATH

Total Conditioned Area: 2,990 sq. ft. 465 sq. ft. Total Unconditioned Area:





#### EAST ELEVATION





### 2 BEDROOM 2 1/2 BATH

Total Conditioned Area: 1,565 sq. ft.
Total Unconditioned Area: 220 sq. ft.



EAST ELEVATION





### 2 BEDROOM 2 1/2 BATH

Total Conditioned Area: 1,770 sq. ft.
Total Unconditioned Area: 405 sq. ft.



#### EAST ELEVATION





## 3 BEDROOM 3 ½ BATH

Total Conditioned Area: 2,345 sq. ft. 405 sq. ft. Total Unconditioned Area:



WEST ELEVATION



EAST ELEVATION





### 4 BEDROOM 4½ BATH

Total Conditioned Area: 3,065 sq. ft.
Total Unconditioned Area: 465 sq. ft.



#### EAST ELEVATION





### 2 BEDROOM 2 1/2 BATH

Total Conditioned Area: 1,565 sq. ft.
Total Unconditioned Area: 220 sq. ft.



EAST ELEVATION





#### 2 BEDROOM 2 1/2 BATH

Total Conditioned Area: 1,770 sq. ft.
Total Unconditioned Area: 405 sq. ft.



#### EAST ELEVATION





## 3 BEDROOM 3 ½ BATH

Total Conditioned Area: 2,345 sq. ft. 405 sq. ft. Total Unconditioned Area:



#### WEST ELEVATION



#### EAST ELEVATION





### 2 BEDROOM 2 1/2 BATH

Total Conditioned Area: 1,565 sq. ft.
Total Unconditioned Area: 220 sq. ft