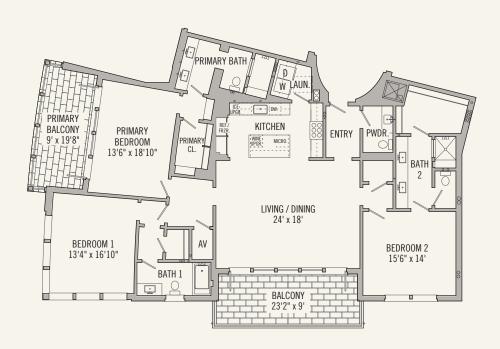

## 3 BEDROOM 3 ½ BATH

Total Conditioned Area: 2,345 sq. ft. 405 sq. ft. Total Unconditioned Area:

WEST ELEVATION

EAST ELEVATION

## 3 BEDROOM 3 ½ BATH

Total Conditioned Area: 2,345 sq. ft. 405 sq. ft. Total Unconditioned Area:

### 3 BEDROOM 3 ½ BATH

Total Conditioned Area: 2,345 sq. ft.
Total Unconditioned Area: 405 sq. ft.