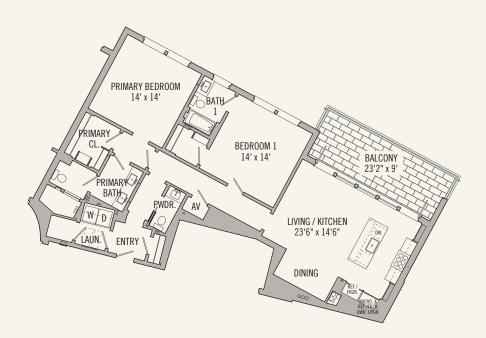

### 2 BEDROOM 2 1/2 BATH

Total Conditioned Area: 1,770 sq. ft.
Total Unconditioned Area: 405 sq. ft.

#### 2 BEDROOM 2 1/2 BATH

Total Conditioned Area: 1,770 sq. ft.
Total Unconditioned Area: 405 sq. ft.

## 

Total Conditioned Area: 1,770 sq. ft.
Total Unconditioned Area: 405 sq. ft.