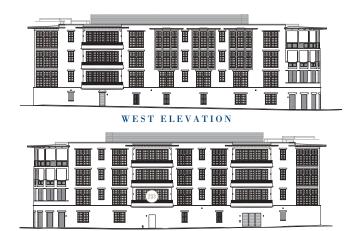

### 4 BEDROOM 4 ½ BATH

Total Conditioned Area: 2,990 sq. ft. 465 sq. ft. Total Unconditioned Area:





#### EAST ELEVATION





### 2 BEDROOM 2 1/2 BATH

Total Conditioned Area: 1,565 sq. ft.
Total Unconditioned Area: 220 sq. ft.



EAST ELEVATION





### 2 BEDROOM 2 1/2 BATH

Total Conditioned Area: 1,770 sq. ft.
Total Unconditioned Area: 405 sq. ft.



#### EAST ELEVATION





## 3 BEDROOM 3 ½ BATH

Total Conditioned Area: 2,345 sq. ft. 405 sq. ft. Total Unconditioned Area:



WEST ELEVATION



EAST ELEVATION





### 4 BEDROOM 4½ BATH

Total Conditioned Area: 3,065 sq. ft.
Total Unconditioned Area: 465 sq. ft.



#### EAST ELEVATION





### 2 BEDROOM 2 1/2 BATH

Total Conditioned Area: 1,565 sq. ft.
Total Unconditioned Area: 220 sq. ft.



EAST ELEVATION





#### 2 BEDROOM 2 1/2 BATH

Total Conditioned Area: 1,770 sq. ft.
Total Unconditioned Area: 405 sq. ft.



#### EAST ELEVATION





## 3 BEDROOM 3 ½ BATH

Total Conditioned Area: 2,345 sq. ft. 405 sq. ft. Total Unconditioned Area:



#### WEST ELEVATION