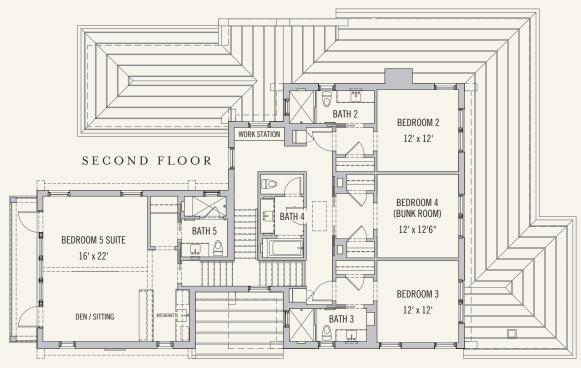

## SOMERSET HOMES GG-2

HART HOWERTON, ARCHITECTS

## SOMERSET HOMES

GG2
5 BEDROOMS
5½ BATHS

Conditioned Space: 3,783 sq. ft.
Unconditioned Space: 964 sq. ft.
Garage Space: 653 sq. ft.

GG-2 Homesite Location