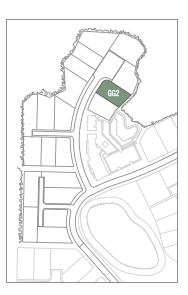

## SOMERSET HOMES

GG2
5 BEDROOMS
5½ BATHS

Conditioned Space: 3,783 sq. ft.
Unconditioned Space: 964 sq. ft.
Garage Space: 653 sq. ft.

GG-2 Homesite Location