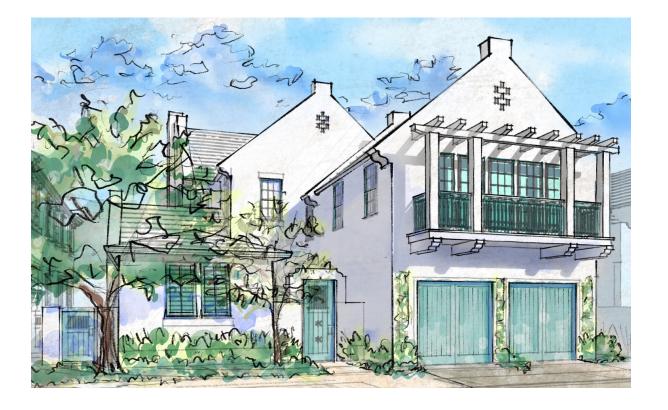

## SOMERSET HOMES GG-2

HART HOWERTON, ARCHITECTS

## SOMERSET HOMES

GG2
5 BEDROOMS
5½ BATHS

Conditioned Space: 3,783 sq. ft.
Unconditioned Space: 964 sq. ft.
Garage Space: 653 sq. ft.

GG-2 Homesite Location