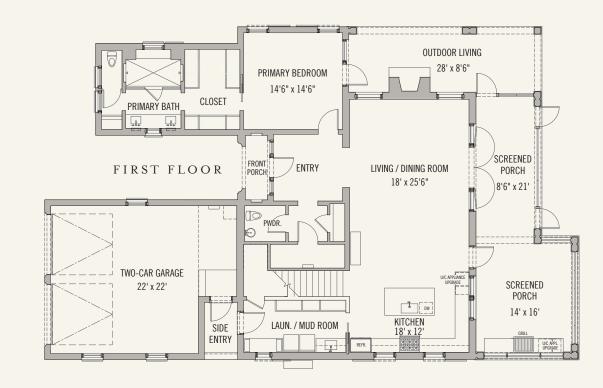

## SOMERSET HOMES

GG2
5 BEDROOMS
5½ BATHS

Conditioned Space: 3,783 sq. ft.
Unconditioned Space: 964 sq. ft.
Garage Space: 653 sq. ft.

GG-2 Homesite Location