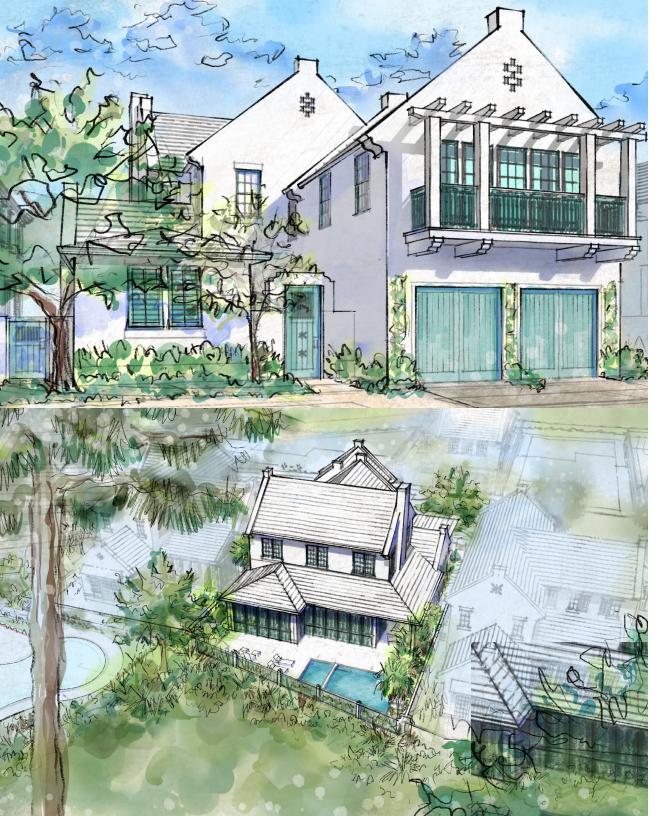

## SOMERSET HOMES GG-2

HART HOWERTON, ARCHITECTS

## SOMERSET HOMES

GG2
5 BEDROOMS
5½ BATHS

Conditioned Space: 3,783 sq. ft.
Unconditioned Space: 964 sq. ft.
Garage Space: 653 sq. ft.

GG-2 Homesite Location