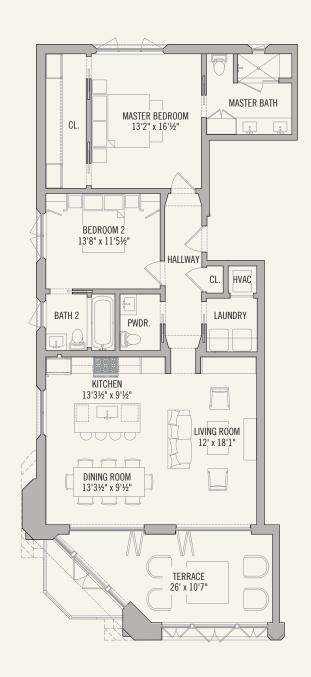

## 2 BEDROOM 2 1/2 BATH

Total Conditioned Area: 1,521 sq. ft.
Total Unconditioned Area: 292 sq. ft.

## 2 BEDROOM 2 1/2 BATH

Total Conditioned Area: 1,505 sq. ft.
Total Unconditioned Area: 312 sq. ft.