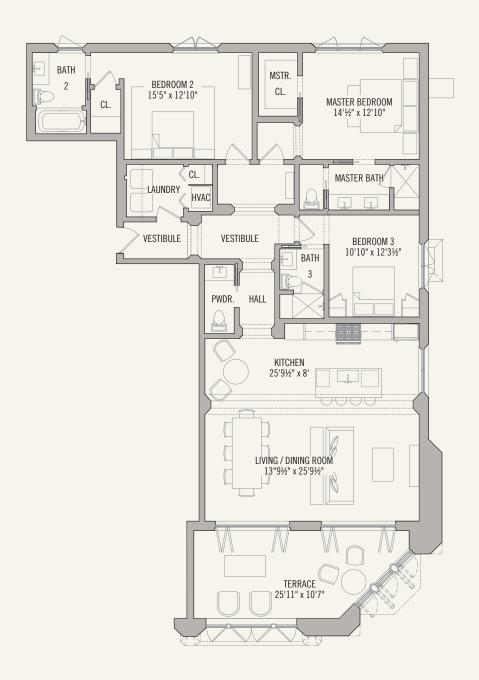

## 2 BEDROOM 2 1/2 BATH

Total Conditioned Area: 1,518 sq. ft.
Total Unconditioned Area: 532 sq. ft.

 $3\ BEDROOM$ 

3 ½ BATH

Total Conditioned Area: 1,984 sq. ft.
Total Unconditioned Area: 291 sq. ft.

## 2 BEDROOM 2 1/2 BATH

Total Conditioned Area: 1,518 sq. ft.
Total Unconditioned Area: 532 sq. ft.

3 BEDROOM 3 ½ BATH

Total Conditioned Area: 1,977 sq. ft.
Total Unconditioned Area: 317 sq. ft.