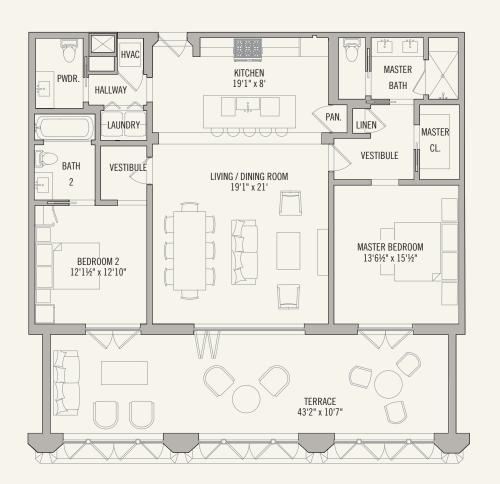

## 2 BEDROOM 2 1/2 BATH

Total Conditioned Area: 1,521 sq. ft.
Total Unconditioned Area: 292 sq. ft.

## 2 BEDROOM 2 1/2 BATH

Total Conditioned Area: 1,505 sq. ft.
Total Unconditioned Area: 312 sq. ft.