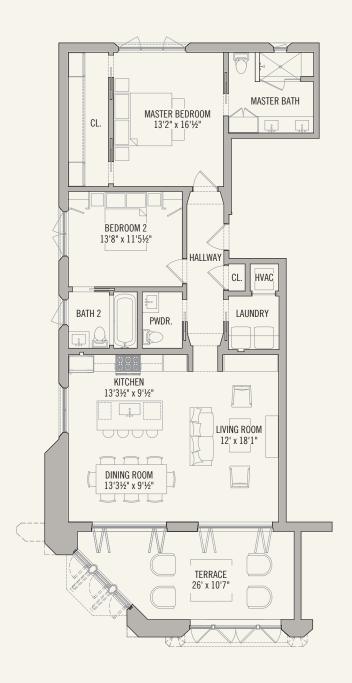

## 2 BEDROOM 2 1/2 BATH

Total Conditioned Area: 1,521 sq. ft.
Total Unconditioned Area: 292 sq. ft.