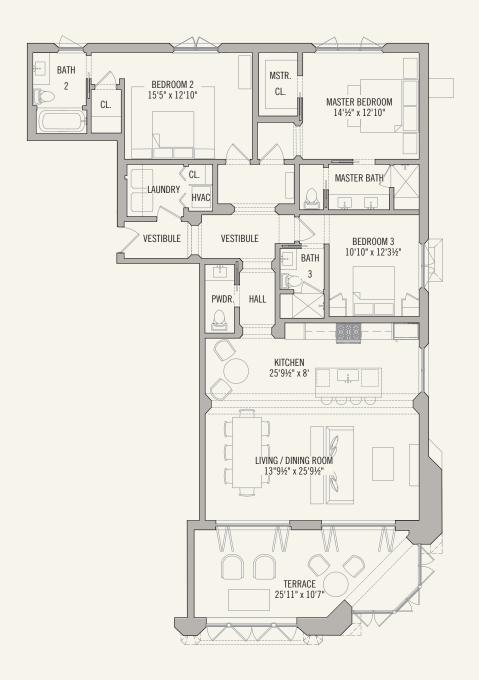

## 2 BEDROOM 2 1/2 BATH

Total Conditioned Area: 1,518 sq. ft.
Total Unconditioned Area: 532 sq. ft.

 $3\ BEDROOM$ 

3 ½ BATH

Total Conditioned Area: 1,984 sq. ft.
Total Unconditioned Area: 291 sq. ft.

## 2 BEDROOM 2 1/2 BATH

Total Conditioned Area: 1,518 sq. ft.
Total Unconditioned Area: 532 sq. ft.

3 BEDROOM 3 ½ BATH

Total Conditioned Area: 1,977 sq. ft.
Total Unconditioned Area: 317 sq. ft.