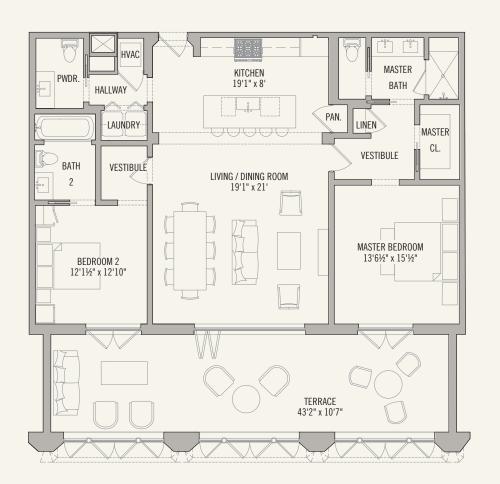

## 2 BEDROOM 2 1/2 BATH

Total Conditioned Area: 1,518 sq. ft.
Total Unconditioned Area: 532 sq. ft.

 $3\ BEDROOM$ 

3 ½ BATH

Total Conditioned Area: 1,984 sq. ft.
Total Unconditioned Area: 291 sq. ft.