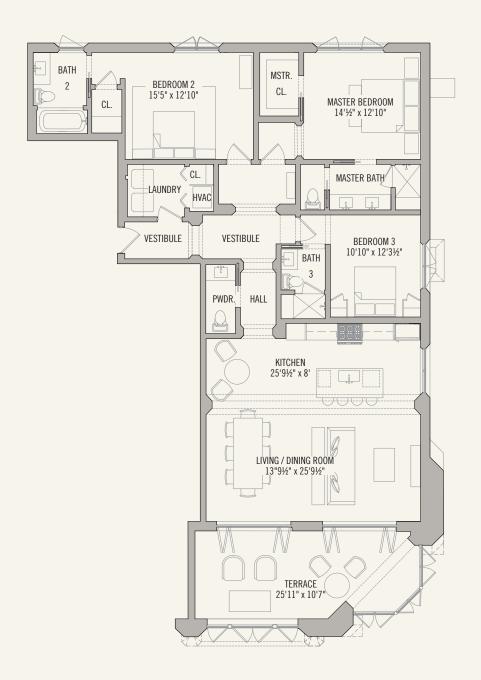

## 2 BEDROOM 2 1/2 BATH

Total Conditioned Area: 1,518 sq. ft.
Total Unconditioned Area: 532 sq. ft.

 $3\ BEDROOM$ 

3 ½ BATH

Total Conditioned Area: 1,984 sq. ft.
Total Unconditioned Area: 291 sq. ft.

## 2 BEDROOM 2 1/2 BATH

Total Conditioned Area: 1,518 sq. ft.
Total Unconditioned Area: 532 sq. ft.

3 BEDROOM 3 ½ BATH

Total Conditioned Area: 1,977 sq. ft.
Total Unconditioned Area: 317 sq. ft.