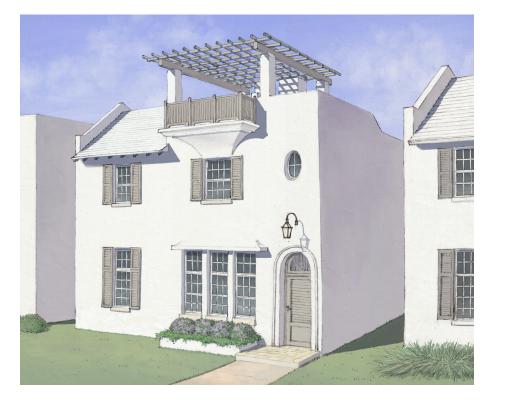

## SOMERSET HOMES EE-3

GARY JUSTISS ARCHITECT

## SOMERSET HOMES

## E E - 3

4 BEDROOMS

4 BATHS

2 HALF BATHS

Conditioned Space: 3,138 sq. ft.
Unconditioned Space: 1,313 sq. ft.
Covered Exterior: 1,313 sq. ft.
Uncovered Exterior Space: 1,016 sq. ft.

EE-3 Homesite Location