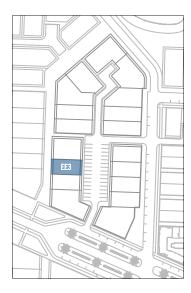

## E E - 3

4 BEDROOMS

4 BATHS

2 HALF BATHS

Conditioned Space: 3,138 sq. ft.
Unconditioned Space: 1,313 sq. ft.
Covered Exterior: 1,313 sq. ft.
Uncovered Exterior Space: 1,016 sq. ft.

EE-3 Homesite Location