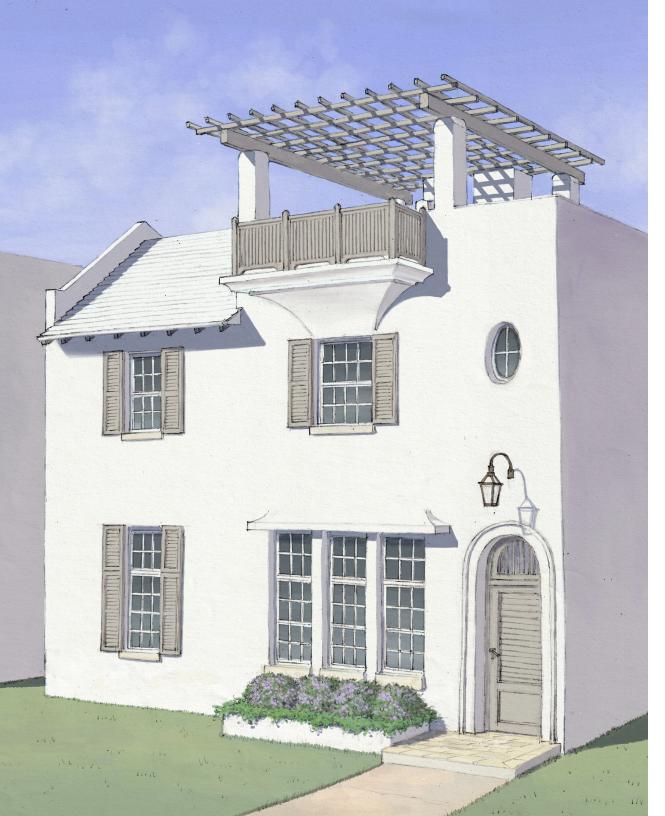

## SOMERSET HOMES EE-3

GARY JUSTISS ARCHITECT

## SOMERSET HOMES

## E E - 3

4 BEDROOMS

4 BATHS

2 HALF BATHS

Conditioned Space: 3,138 sq. ft.
Unconditioned Space: 1,313 sq. ft.
Covered Exterior: 1,313 sq. ft.
Uncovered Exterior Space: 1,016 sq. ft.

EE-3 Homesite Location