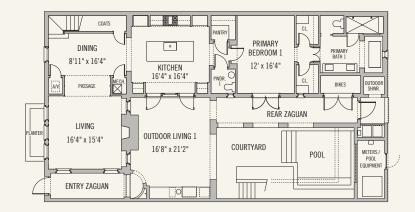

## E E - 3

4 BEDROOMS

4 BATHS

2 HALF BATHS

Conditioned Space: 3,138 sq. ft.
Unconditioned Space: 1,313 sq. ft.
Covered Exterior: 1,313 sq. ft.
Uncovered Exterior Space: 1,016 sq. ft.

EE-3 Homesite Location

FIRST FLOOR

SECOND FLOOR

THIRD FLOOR