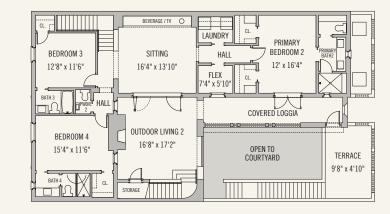

## E E - 3

4 BEDROOMS

4 BATHS

2 HALF BATHS

Conditioned Space: 3,138 sq. ft.
Unconditioned Space: 1,313 sq. ft.
Covered Exterior: 1,313 sq. ft.
Uncovered Exterior Space: 1,016 sq. ft.

EE-3 Homesite Location

FIRST FLOOR

SECOND FLOOR

THIRD FLOOR