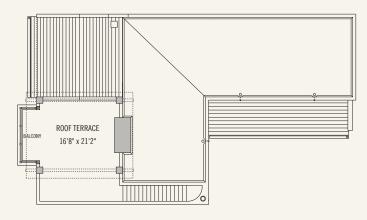

## E E - 3

4 BEDROOMS

4 BATHS

2 HALF BATHS

Conditioned Space: 3,138 sq. ft.
Unconditioned Space: 1,313 sq. ft.
Covered Exterior: 1,313 sq. ft.
Uncovered Exterior Space: 1,016 sq. ft.

EE-3 Homesite Location

FIRST FLOOR

SECOND FLOOR

THIRD FLOOR